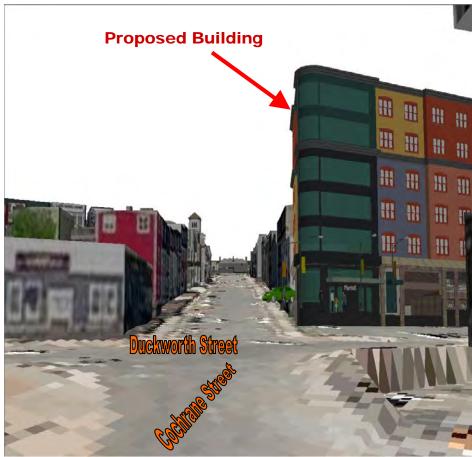

t along Duckworth Street





# View # 2 showing existing site conditions looking West along Duckworth Street



# View # 2 showing proposed building looking West along Duckworth Street



# View # 2 showing existing site vs. proposed building looking West along Duckworth Street





# View # 3 showing existing site conditions looking South along Cochrane Street



# View # 3 showing proposed building looking South along Cochrane Street



# View # 3 showing existing site vs. proposed building looking South along Cochrane Street





# View # 4 showing existing site conditions looking North along Cochrane Street



# **View # 4 showing proposed building looking North along Cochrane Street**



#### View # 4 showing existing site vs. proposed building looking North along Cochrane Street