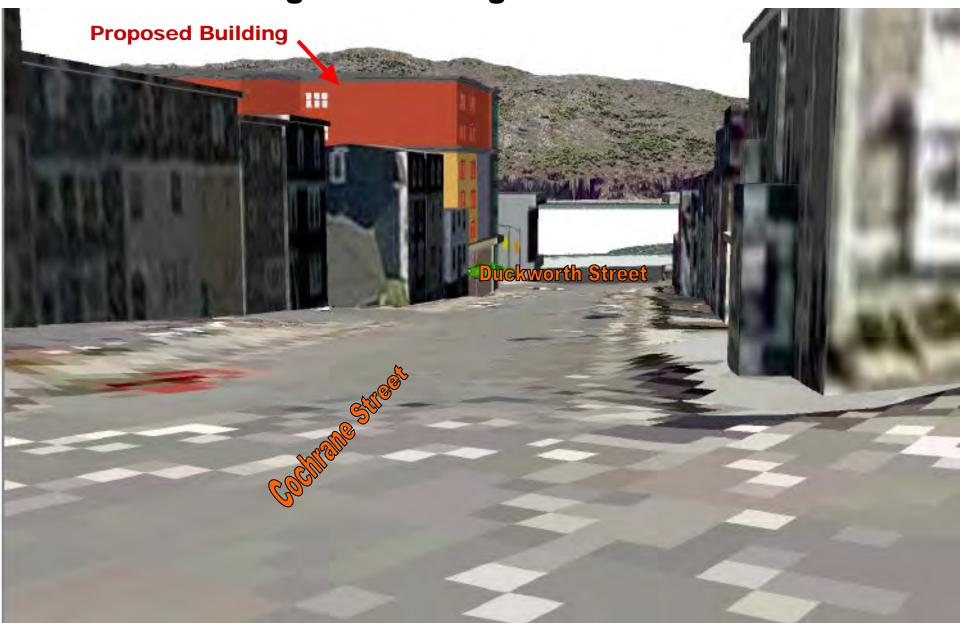

on Hotel Newfoundland Sir Humphrey Proposed Site** Gilbert Bldg



# Proposed Hotel Expansion from 4 different sightlines



### View # 1 showing existing site conditions looking East along Duckworth Street



# **View # 1 showing proposed building looking East along Duckworth Street**



### View # 1 showing existing site vs. proposed building looking East along Duckworth Street





# View # 2 showing existing site conditions looking West along Duckworth Street



# View # 2 showing proposed building looking West along Duckworth Street



# View # 2 showing existing site vs. proposed building looking West along Duckworth Street





# View # 3 showing existing site conditions looking South along Cochrane Street



# View # 3 showing proposed building looking South along Cochrane Street



# View # 3 showing existing site vs. proposed building looking South along Cochrane Street





# View # 4 showing existing site conditions looking North along Cochrane Street



# **View # 4 showing proposed building looking North along Cochrane Street**



#### View # 4 showing existing site vs. proposed building looking North along Cochrane Street