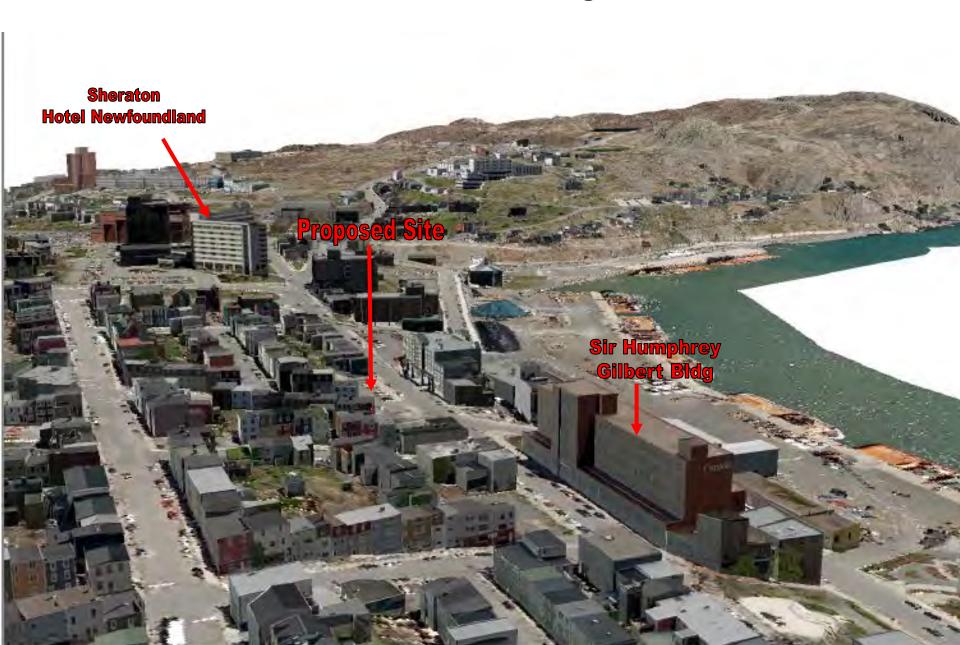

# **Aerial View #2 Existing Site Sheraton Hotel Newfoundland Sir Humphrey Proposed Site** Gilbert Bldg