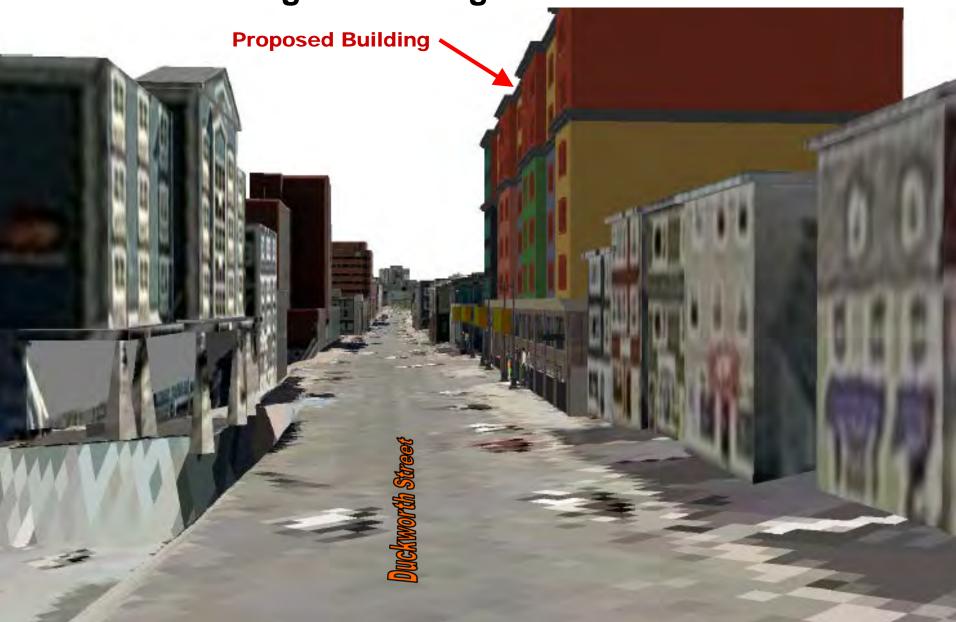

kworth Street and Cochrane Street (Ward 2)

Analysis has been prepared by the Department of Planning

**November 07, 2012** 





#### **Aerial View #1 Existing Site**



#### **Aerial View #1 Proposed Building**



# **Aerial View #2 Existing Site Sheraton Hotel Newfoundland Sir Humphrey Proposed Site** Gilbert Bldg



# Proposed Hotel Expansion from 4 different sightlines



### View # 1 showing existing site conditions looking East along Duckworth Street



# **View # 1 showing proposed building looking East along Duckworth Street**



### View # 1 showing existing site vs. proposed building looking East along Duckworth Street





# View # 2 showing existing site conditions looking West along Duckworth Street



# View # 2 showing proposed building looking West along Duckworth Street



# View # 2 showing existing site vs. proposed building looking West along Duckworth Street





# View # 3 showing existing site conditions looking South along Cochrane Street



# View # 3 showing proposed building looking South along Cochrane Street



# View # 3 showing existing site vs. proposed building looking South along Cochrane Street





# View # 4 showing existing site conditions looking North along Cochrane Street



# **View # 4 showing proposed building looking North along Cochrane Street**



#### View # 4 showing existing site vs. proposed building looking North along Cochrane Street