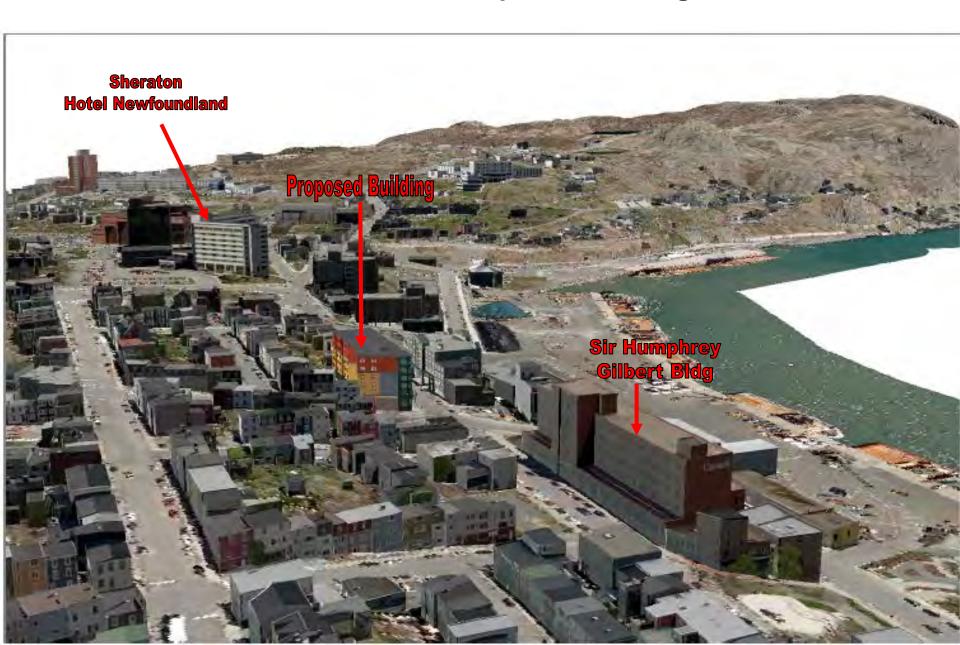

View Plane Analysis of the proposed development of the Marriott Hotel expansion at the Corner of Duckworth Street and Cochrane Street (Ward 2)

Analysis has been prepared by the Department of Planning

**November 07, 2012** 





#### **Aerial View #1 Existing Site**



#### **Aerial View #1 Proposed Building**



# **Aerial View #2 Existing Site Sheraton Hotel Newfoundland Sir Humphrey Proposed Site** Gilbert Bldg



# Proposed Hotel Expansion from 4 different sightlines



### View # 1 showing existing site conditions looking East along Duckworth Street



# **View # 1 showing proposed building looking East along Duckworth Street**



### View # 1 showing existing site vs. proposed building looking East along Duckworth Street





# View # 2 showing existing site conditions looking West along Duckworth Street



# View # 2 showing proposed building looking West along Duckworth Street



# View # 2 showing existing site vs. proposed building looking West along Duckworth Street





# View # 3 showing existing site conditions looking South along Cochrane Street



# View # 3 showing proposed build