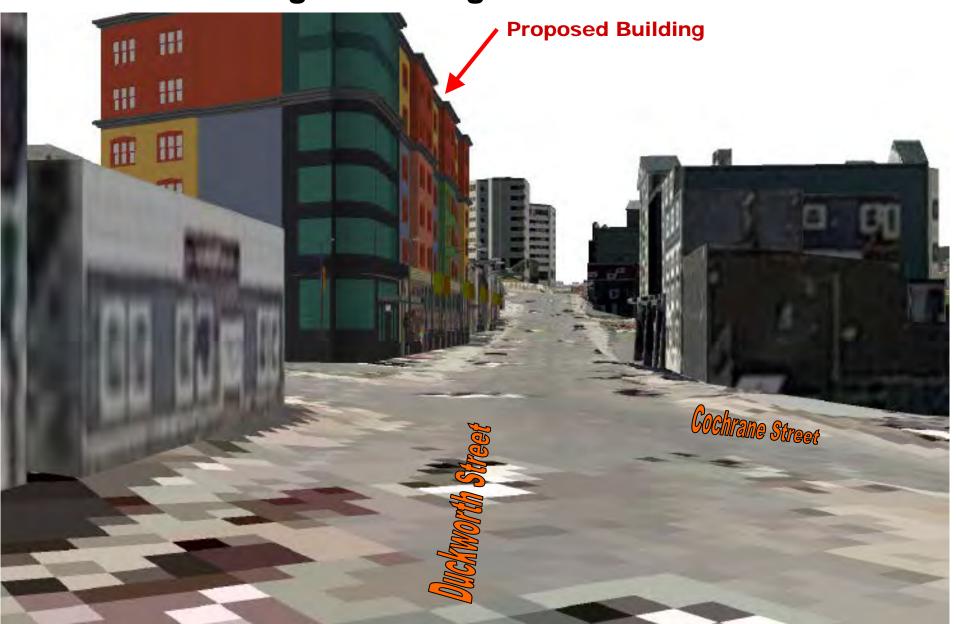

View Plane Analysis of the proposed development of the Marriott Hotel expansion at the Corner of Duckworth Street and Cochrane Street (Ward 2)

Analysis has been prepared by the Department of Planning

**November 07, 2012** 





#### **Aerial View #1 Existing Site**



#### **Aerial View #1 Proposed Building**



# **Aerial View #2 Existing Site Sheraton Hotel Newfoundland Sir Humphrey Proposed Site** Gilbert Bldg



# Proposed Hotel Expansion from 4 different sightlines



### View # 1 showing existing site conditions looking East along Duckworth Street



# **View # 1 showing proposed building looking East along Duckworth Street**



### View # 1 showing existing site vs. proposed building looking East along Duckworth Street





# View # 2 showing existing site conditions looking West along Duckworth Street



# View # 2 showing proposed building looking West along Duckworth Street



# View # 2 showing existing site vs. proposed building looking West along Duckworth Street





# View # 3 showing existing site conditions looking South along Cochrane Street



# View # 3 showing proposed building looking South along Cochrane Street



# View # 3 showing existing site vs. proposed building looking South along Cochrane Street





# View # 4 showing existing site conditions looking North along Cochrane Street



# **View # 4 showing proposed building looking North along Cochrane Street**



#### View # 4 showing exist