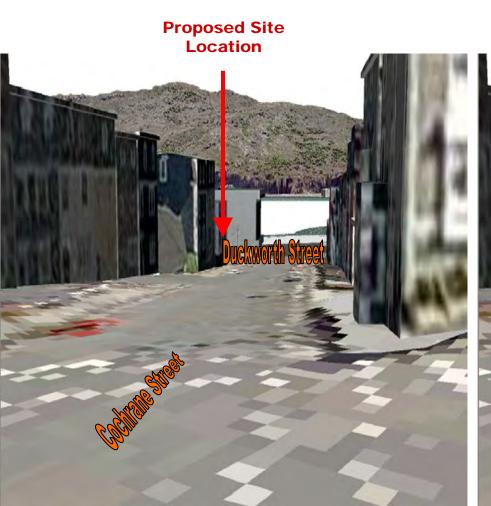

from 4 different sightlines



### View # 1 showing existing site conditions looking East along Duckworth Street



# **View # 1 showing proposed building looking East along Duckworth Street**



### View # 1 showing existing site vs. proposed building looking East along Duckworth Street





# View # 2 showing existing site conditions looking West along Duckworth Street



# View # 2 showing proposed building looking West along Duckworth Street



# View # 2 showing existing site vs. proposed building looking West along Duckworth Street





# View # 3 showing existing site conditions looking South along Cochrane Street



# View # 3 showing proposed building looking South along Cochrane Street



# View # 3 showing existing site vs. proposed building looking South along Cochrane Street





# View # 4 showing existing site conditions looking North along Cochrane Street



# **View # 4 showing proposed building looking North along Cochrane Street**



#### View # 4 showing existing site vs. proposed building looking North along Cochrane Street