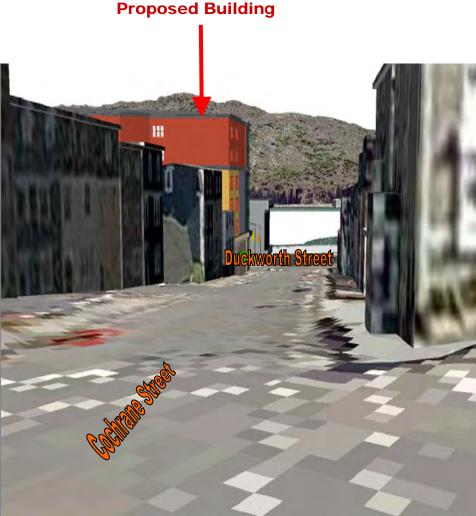

# View # 3 showing existing site conditions looking South along Cochrane Street

# View # 3 showing proposed building looking South along Cochrane Street

# View # 3 showing existing site vs. proposed building looking South along Cochrane Street