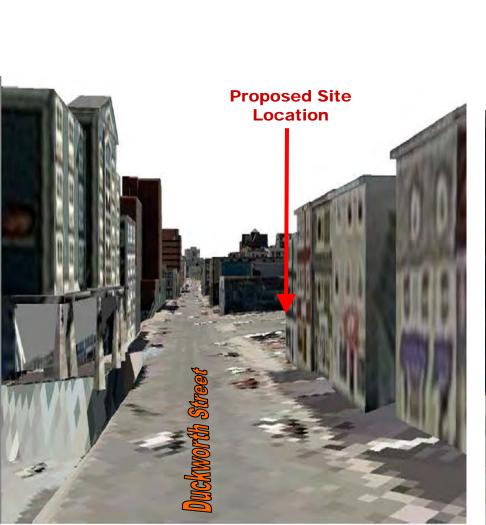

anning

**November 07, 2012** 





#### **Aerial View #1 Existing Site**



#### **Aerial View #1 Proposed Building**



# **Aerial View #2 Existing Site Sheraton Hotel Newfoundland Sir Humphrey Proposed Site** Gilbert Bldg



# Proposed Hotel Expansion from 4 different sightlines



### View # 1 showing existing site conditions looking East along Duckworth Street



# **View # 1 showing proposed building looking East along Duckworth Street**



### View # 1 showing existing site vs. proposed building looking East along Duckworth Street





# View # 2 showing existing site conditions looking West along Duckworth Street



# View # 2 showing proposed building looking West along Duckworth Street



# View # 2 showing existing site vs. proposed building looking West along Duckworth Street





# View # 3 showing existing site conditions looking South along Cochrane Street



# View # 3 showing proposed building looking South along Cochrane Street



# View # 3 showing existing site vs. proposed building looking South along Cochrane Street





# View # 4 showing existing site conditions looking North along Cochrane Street



# **View # 4 showing proposed building looking North along Cochrane Street**



#### View # 4 showing existing site vs. proposed building looking North along Cochrane Street