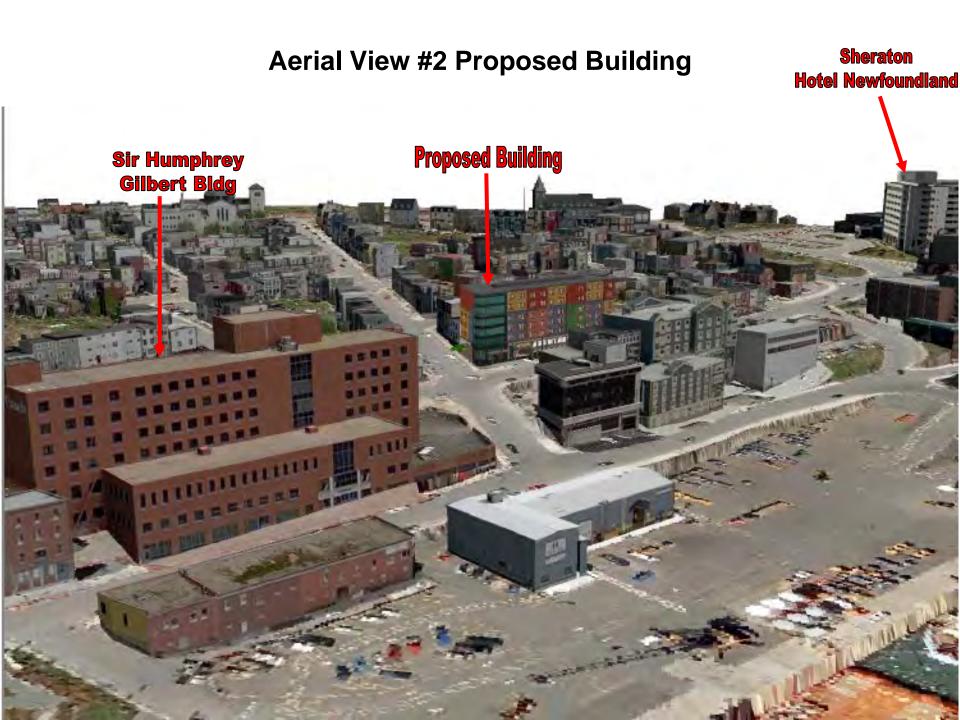

# **Aerial View #2 Existing Site Sheraton Hotel Newfoundland Sir Humphrey Proposed Site** Gilbert Bldg