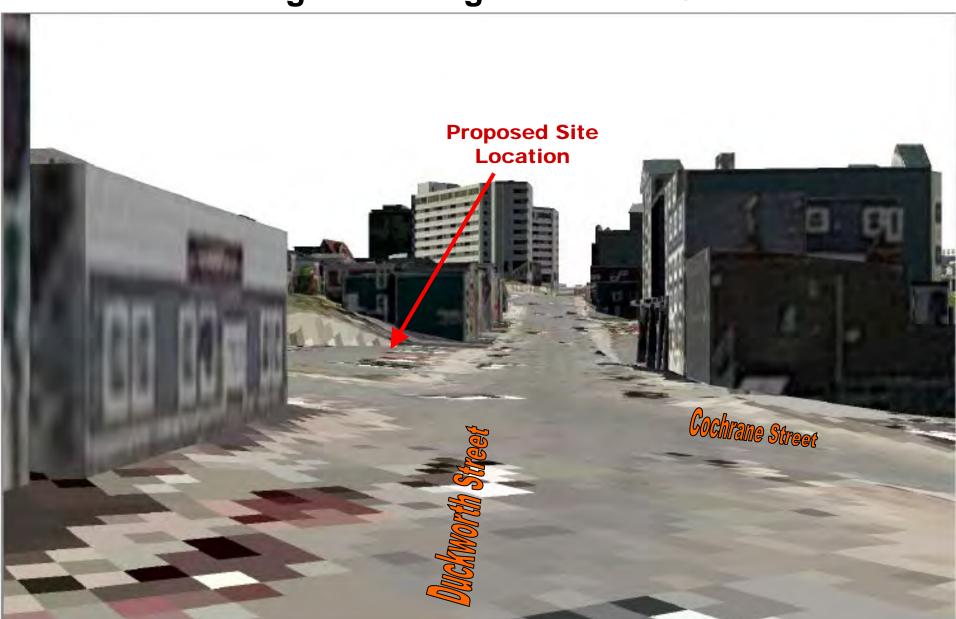

### View # 1 showing existing site conditions looking East along Duckworth Street