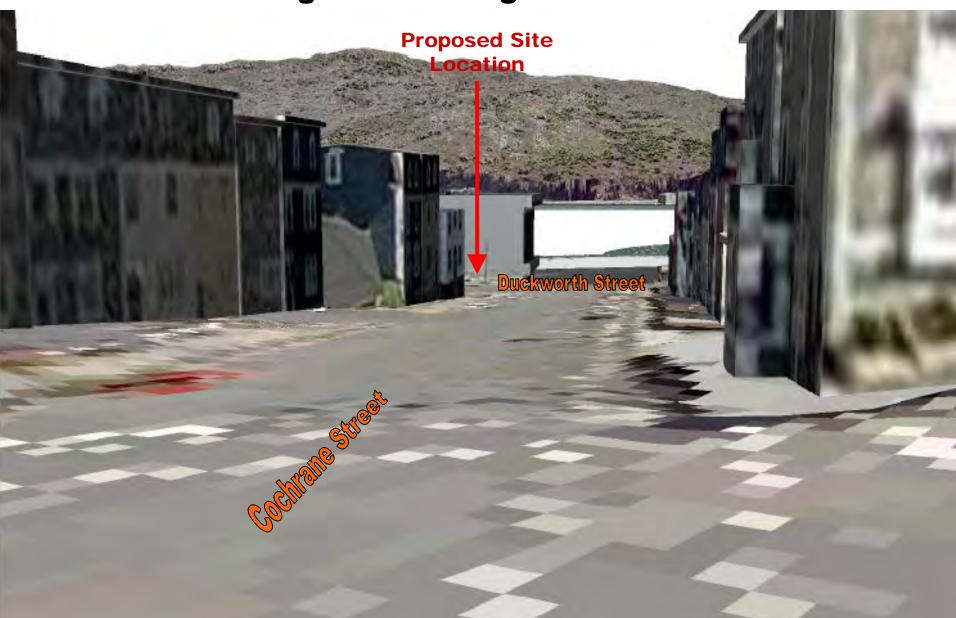

erial View #1 Proposed Building**



# **Aerial View #2 Existing Site Sheraton Hotel Newfoundland Sir Humphrey Proposed Site** Gilbert Bldg



# Proposed Hotel Expansion from 4 different sightlines



### View # 1 showing existing site conditions looking East along Duckworth Street



# **View # 1 showing proposed building looking East along Duckworth Street**



### View # 1 showing existing site vs. proposed building looking East along Duckworth Street





# View # 2 showing existing site conditions looking West along Duckworth Street



# View # 2 showing proposed building looking West along Duckworth Street



# View # 2 showing existing site vs. proposed building looking West along Duckworth Street





# View # 3 showing existing site conditions looking South along Cochrane Street



# View # 3 showing proposed building looking South along Cochrane Street



# View # 3 showing existing site vs. proposed building looking South along Cochrane Street





# View # 4 showing existing site conditions looking North along Cochrane Street



# **View # 4 showing proposed building looking North along Cochrane Street**



#### View # 4 showing existing site vs. proposed building looking North along Cochrane Street