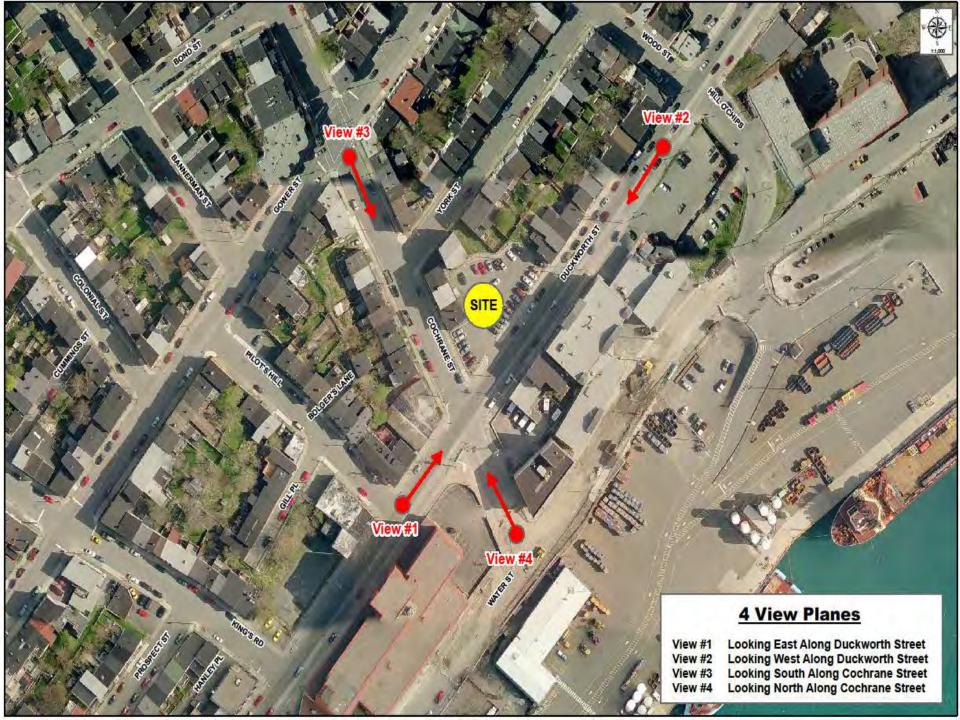

View Plane Analysis of the proposed development of the Marriott Hotel expansion at the Corner of Duckworth Street and Cochrane Street (Ward 2)

Analysis has been prepared by the Department of Planning

**November 07, 2012** 

# Proposed Hotel Expansion from 4 different sightlines