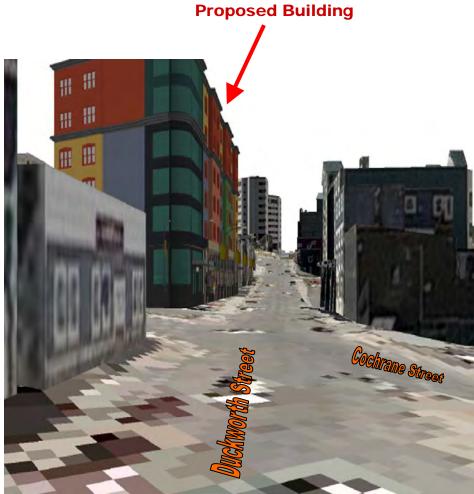

View Plane Analysis of the proposed development of the Marriott Hotel expansion at the Corner of Duckworth Street and Cochrane Street (Ward 2)

Analysis has been prepared by the Department of Planning

**November 07, 2012** 





#### **Aerial View #1 Existing Site**



#### **Aerial View #1 Proposed Building**



# **Aerial View #2 Existing Site Sheraton Hotel Newfoundland Sir Humphrey Proposed Site** Gilbert Bldg



# Proposed Hotel Expansion from 4 different sightlines



### View # 1 showing existing site conditions looking East along Duckworth Street



# **View # 1 showing proposed building looking East along Duckworth Street**



### View # 1 showing existing site vs. proposed building looking East along Duckworth Street





# View # 2 showing existing site conditions looking West along Duckworth Street



# View # 2 showing proposed building looking West along Duckworth Street



# View # 2 showing existing site vs. proposed building looking West along Duckworth Street





# View # 3 showing existing site conditions looking South along Cochrane Street



# View # 3 showing proposed building looking South along Cochrane Street



# View # 3 showing existing site vs. proposed building looking South along Cochrane Street





# View # 4 showing existing site conditions looking North along Cochrane Street



# **View # 4 showing proposed building looking North along Cochrane Street**



#### View # 4 showing existing site vs. proposed building looking North along Cochrane Street