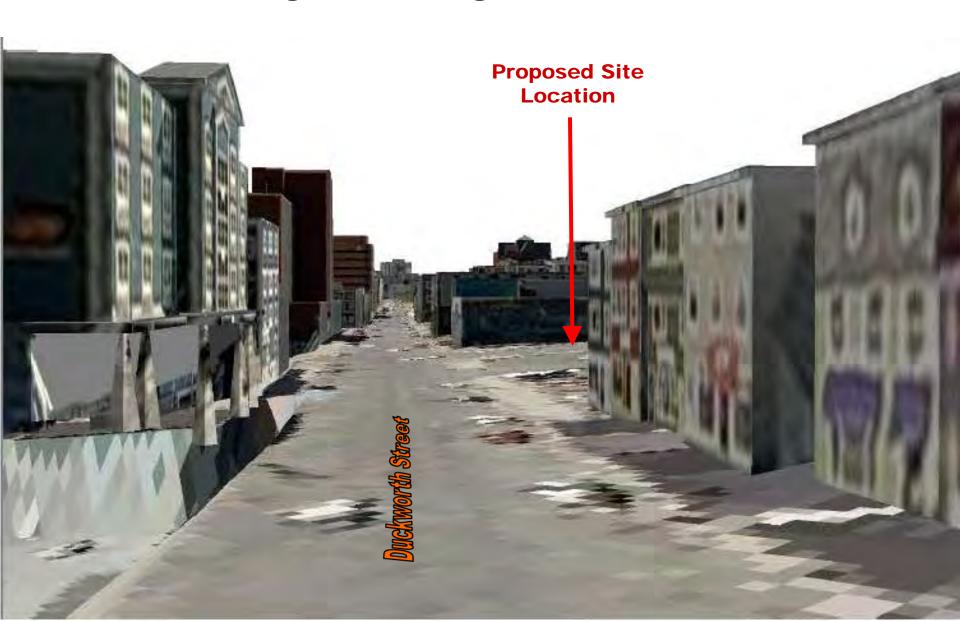

he proposed development of the Marriott Hotel expansion at the Corner of Duckworth Street and Cochrane Street (Ward 2)

Analysis has been prepared by the Department of Planning

**November 07, 2012** 





#### **Aerial View #1 Existing Site**



#### **Aerial View #1 Proposed Building**



# **Aerial View #2 Existing Site Sheraton Hotel Newfoundland Sir Humphrey Proposed Site** Gilbert Bldg



# Proposed Hotel Expansion from 4 different sightlines



### View # 1 showing existing site conditions looking East along Duckworth Street



# **View # 1 showing proposed building looking East along Duckworth Street**



### View # 1 showing existing site vs. proposed building looking East along Duckworth Street





# View # 2 showing existing site conditions looking West along Duckworth Street



# View # 2 showing proposed building looking West along Duckworth Street



# View # 2 showing existing site vs. proposed building looking West along Duckworth Street





# View # 3 showing existing site conditions looking South along Cochrane Street



# View # 3 showing proposed building looking South along Cochrane Street



# View # 3 showing existing site vs. proposed building looking South along Cochrane Street





# View # 4 showing existing site conditions looking North along Cochrane Street



# **View # 4 showing proposed building looking North along Cochrane Street**



#### View # 4 showing existing site vs. proposed building looking North along Cochrane Street