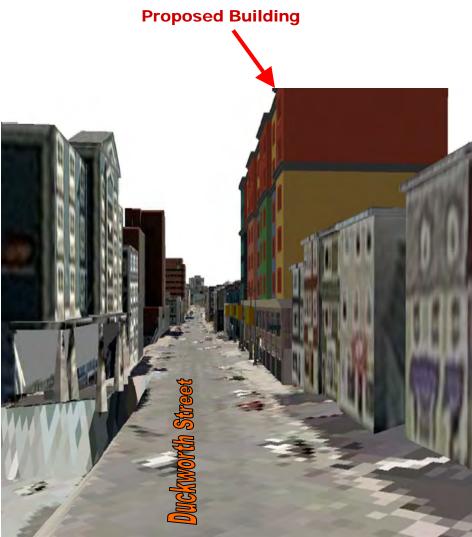

ning

**November 07, 2012** 





#### **Aerial View #1 Existing Site**



#### **Aerial View #1 Proposed Building**



# **Aerial View #2 Existing Site Sheraton Hotel Newfoundland Sir Humphrey Proposed Site** Gilbert Bldg



# Proposed Hotel Expansion from 4 different sightlines



### View # 1 showing existing site conditions looking East along Duckworth Street



# **View # 1 showing proposed building looking East along Duckworth Street**



### View # 1 showing existing site vs. proposed building looking East along Duckworth Street





# View # 2 showing existing site conditions looking West along Duckworth Street



# View # 2 showing proposed building looking West along Duckworth Street



# View # 2 showing existing site vs. proposed building looking West along Duckworth Street





# View # 3 showing existing site conditions looking South along Cochrane Street



# View # 3 showing proposed building looking South along Cochrane Street



# View # 3 showing existing site vs. proposed building looking South along Cochrane Street





# View # 4 showing existing site conditions looking North along Cochrane Street



# **View # 4 showing proposed building looking North along Cochrane Street**



#### View # 4 showing existing site vs. proposed building looking North along Cochrane Street