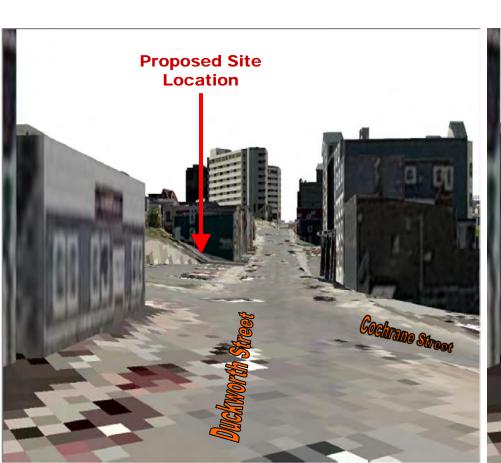

View Plane Analysis of the proposed development of the Marriott Hotel expansion at the Corner of Duckworth Street and Cochrane Street (Ward 2)

Analysis has been prepared by the Department of Planning

**November 07, 2012** 





#### **Aerial View #1 Existing Site**



#### **Aerial View #1 Proposed Building**



# **Aerial View #2 Existing Site Sheraton Hotel Newfoundland Sir Humphrey Proposed Site** Gilbert Bldg



# Proposed Hotel Expansion from 4 different sightlines



### View # 1 showing existing site conditions looking East along Duckworth Street



# **View # 1 showing proposed building looking East along Duckworth Street**



### View # 1 showing existing site vs. proposed building looking East along Duckworth Street





# View # 2 showing existing site conditions looking West along Duckworth Street



# View # 2 showing proposed building looking West along Duckworth Street



# View # 2 showing existing site vs. proposed building looking West along Duckworth Street





# View # 3 showing existing site conditions looking South along Cochrane Street



# View # 3 showing proposed building looking South along Cochrane Street



# View # 3 showing existing site vs. proposed building looking South along Cochrane Street





# View # 4 showing existing site conditions looking North along Cochrane Street



# **View # 4 showing proposed building looking North along Cochrane Street**



#### View # 4 showing existing site vs. proposed building looking North along Cochrane Street