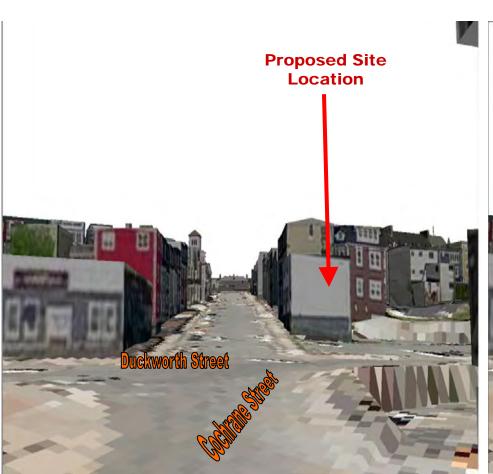

# View # 2 showing existing site conditions looking West along Duckworth Street

# View # 2 showing proposed building looking West along Duckworth Street