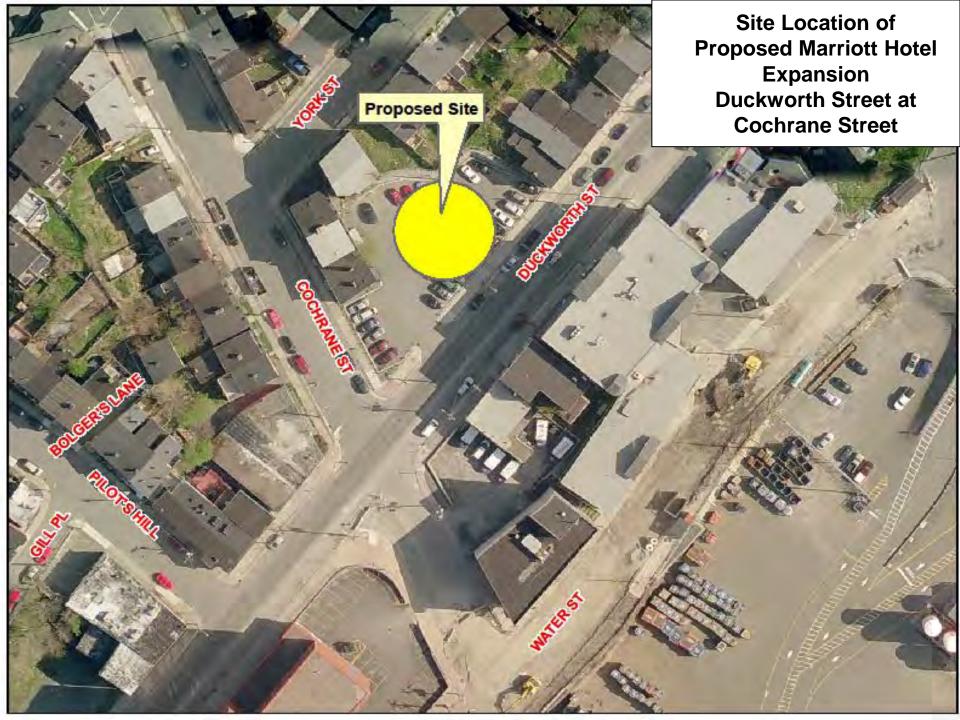

View Plane Analysis of the proposed development of the Marriott Hotel expansion at the Corner of Duckworth Street and Cochrane Street (Ward 2)

Analysis has been prepared by the Department of Planning

**November 07, 2012** 