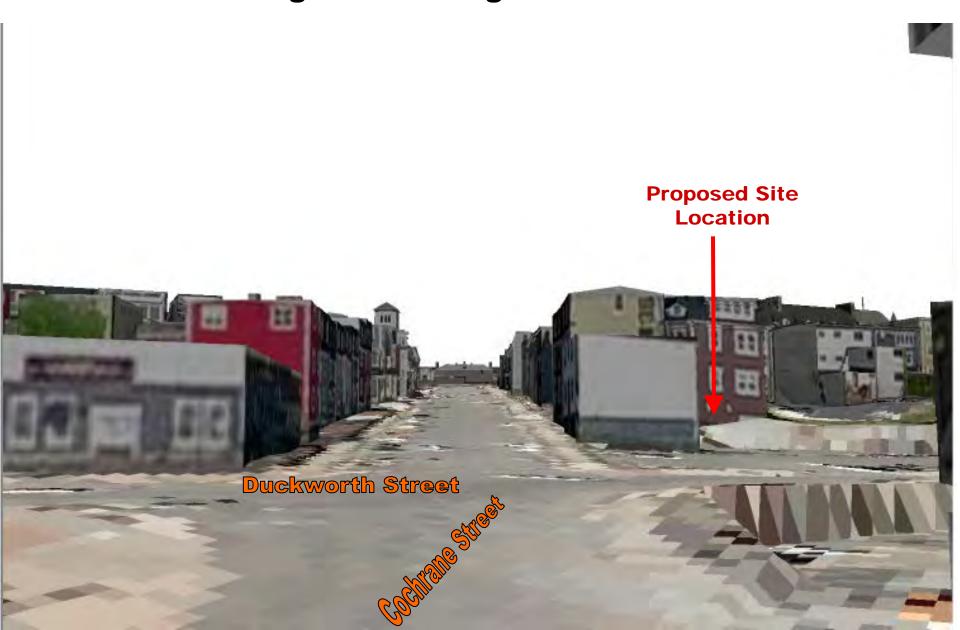

East along Duckworth Street



# **View # 1 showing proposed building looking East along Duckworth Street**



### View # 1 showing existing site vs. proposed building looking East along Duckworth Street





# View # 2 showing existing site conditions looking West along Duckworth Street



# View # 2 showing proposed building looking West along Duckworth Street



# View # 2 showing existing site vs. proposed building looking West along Duckworth Street





# View # 3 showing existing site conditions looking South along Cochrane Street



# View # 3 showing proposed building looking South along Cochrane Street



# View # 3 showing existing site vs. proposed building looking South along Cochrane Street





# View # 4 showing existing site conditions looking North along Cochrane Street



# **View # 4 showing proposed building looking North along Cochrane Street**



#### View # 4 showing existing site vs. proposed building looking North along Cochrane Street