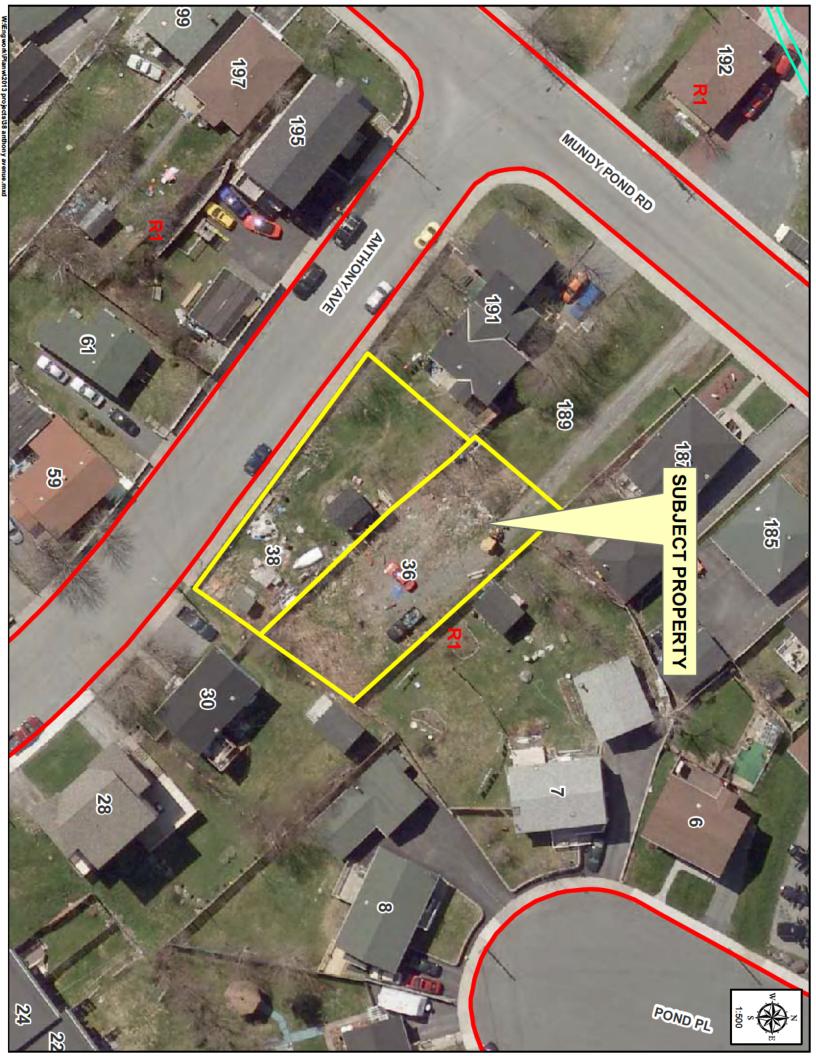

# MEMORANDUM

Date: August 15 2013

To: His Worship the Mayor and Members of Council

Re: Council Directive R2013-07-22/16

**Department of Planning File Number B-17-A.7** 

**Application to Rezone Property - 38 Anthony Avenue (Ward 3)** 

At its Regular Meeting on July 22, 2013, Council accepted the recommendation from the July 5 meeting of its Planning and Housing Committee to advertise the application to rezone the property at Civic Number 38 Anthony Avenue from the Residential Low Density (R1) Zone to the Residential Medium Density (R2) Zone.

The purpose of the proposed rezoning is to allow the construction of two (2) semi-detached houses. The application has been advertised in *The Telegram* newspaper and on the City's website, and notices have been mailed to property owners/residents within a radius of 150 metres from the application site. The application is scheduled to be referred to the agenda for Council's regular meeting on August 19, 2013. Any written submissions received by the City Clerk's Department will be referred to that agenda.

#### Recommendation

Council should now determine if it wishes to rezone 38 Anthony Avenue to allow the development of two (2) semi-detached houses. The Department of Planning, Development and Engineering recommends the rezoning.