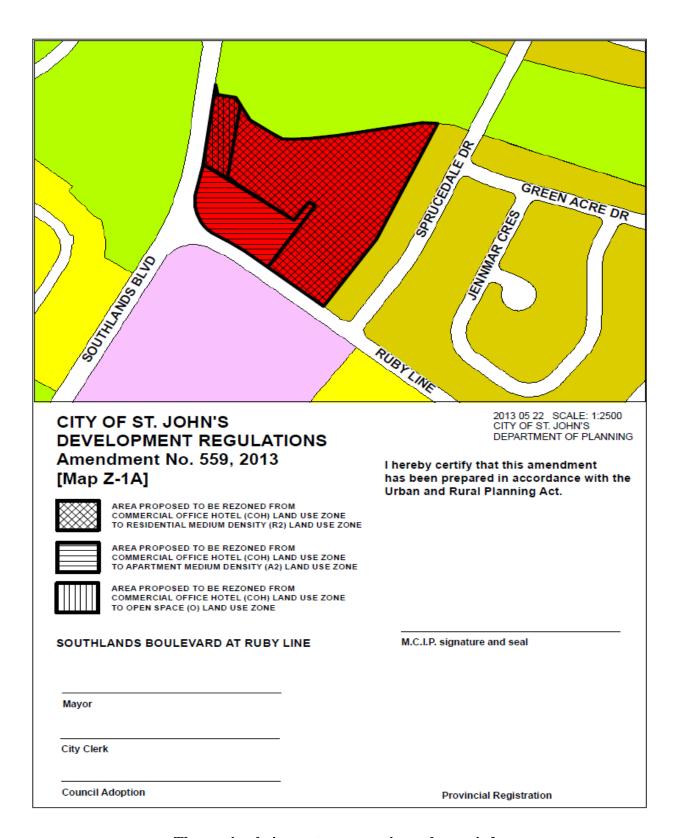

# RESOLUTION ST. JOHN'S DEVELOPMENT REGULATIONS AMENDMENT NUMBER 559, 2013

**WHEREAS** the City of St. wishes to allow the residential development of property located at the intersection of Ruby Line and Southlands Boulevard.

**BE IT THEREFORE RESOLVED** that the City of St. John's hereby adopts the following map amendment to the St. John's Development Regulations in accordance with the provisions of the Urban and Rural Planning Act.

Rezone land in the area of Ruby Line at Southlands Boulevard from the Commercial Office Hotel (COH) Zone to the Residential Medium Density (R2) Zone, Apartment Medium Density (A2) Zone and Open Space (O) Zone as shown on Map Z-1A attached.

**BE IT FURTHER RESOLVED** that the City of St. John's requests the Minister of Municipal Affairs to register the proposed amendment in accordance with the requirements of the Urban and Rural Planning Act, 2000.