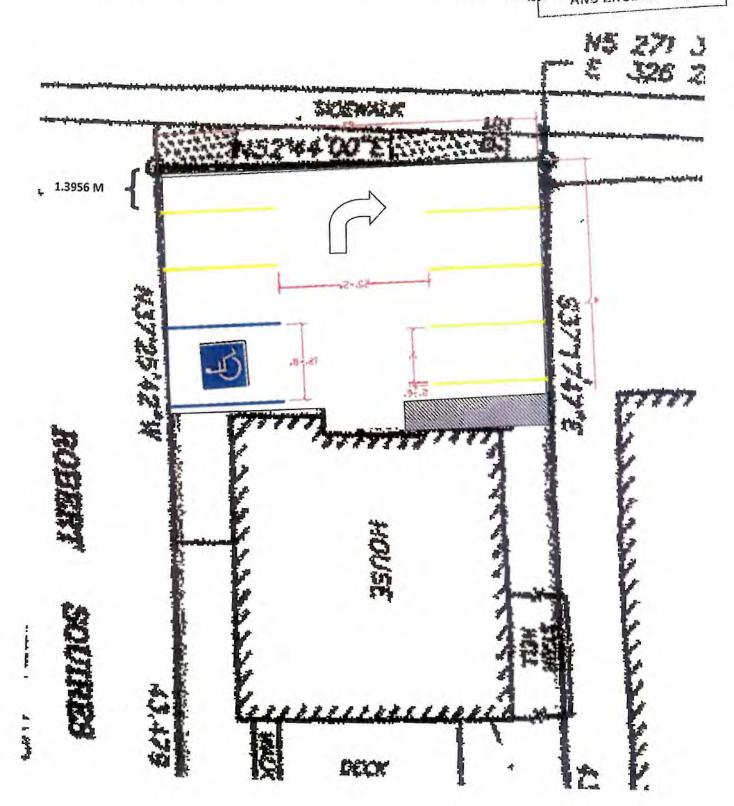

| Ref<br># | Property Location/<br>Zone Designation                                 | Ward | Application Details                                                                                                                                                                                                                                                                                                                                                                                                                                                                                                 | Floor<br>Area<br>(square<br>metres) | # of<br>Employees<br>(includes the<br>applicant) | # of<br>On-Site<br>Parking<br>Spaces | Written<br>Representations<br>Received | Planning and Development<br>Division Notes                                                                                           |
|----------|------------------------------------------------------------------------|------|---------------------------------------------------------------------------------------------------------------------------------------------------------------------------------------------------------------------------------------------------------------------------------------------------------------------------------------------------------------------------------------------------------------------------------------------------------------------------------------------------------------------|-------------------------------------|--------------------------------------------------|--------------------------------------|----------------------------------------|--------------------------------------------------------------------------------------------------------------------------------------|
| 1        | Civic Number 265 Commonwealth Ave.  Commercial Neighbourhood (CN) Zone | 5    | A Discretionary Use Application has been submitted by <b>Sobey's Land Holdings Limited</b> requesting permission to establish a Gas Bar and Convenience Store at the <b>Civic No. 265 Commonwealth Avenue</b> (corner of Commonwealth Avenue & Brookfield Road). The total floor area of building will be 223m <sup>2</sup> . A four (4) pump island is proposed, with 8 nozzles in total. Proposed hours of operation are 6:00 a.m. to 12:00 a.m. (midnight). Twenty-Two (22) on-site parking spaces are provided. | 223m <sup>2</sup>                   |                                                  | 22                                   | 1 submission<br>of<br>objection        | The Planning and Development Division recommends deferral of this application to allow for consultation with the City of Mount Pearl |

In reviewing the application, I ask that the City of St. John's please consider the fact that there is already a similar development on the North East corner of Commonwealth Ave. and Brookfield Road (North Atlantic gas bar and convenience store). There is no need to allow another operation of this type in such close proximity to a residential area. There are already issues with the North Atlantic operation in the form of noise, traffic volume, crime, litter, and profound gasoline odour during certain wind conditions when gasoline is being offloaded. Another operation of this type can only serve to amplify these issues. The needs of the community are already being met by the existing operation. Residents of the area are already living and dealing with the negative side of that; on what grounds should they be expected to handle more potential negative impact on their property values, quality of life, and enjoyment of their homes?

I am very concerned by the fact that the decision to approve this development resides with the City of St. John's. As you may know, there are practically no residential properties of the City of St. John's nearby. In this instance, I respectfully request that the City of St. John's ignore the boundary on the map and give the people who live nearby priority over commercial interests. Ask yourselves how you would feel if such a development were proposed next to your property and neighborhood. How would you react to the potential loss in your property's value? Please do the right thing and reject this on our behalf.