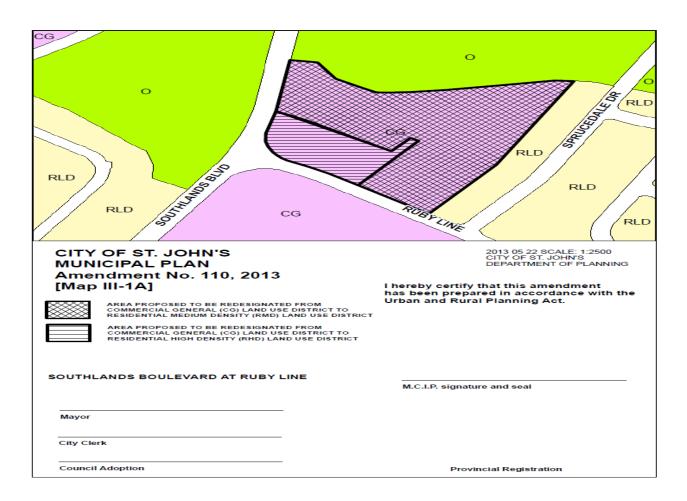

The motion being put was unanimously carried.

Re: St. John's Municipal Plan Amendment Number 110, 2013 and St. John's Development Regulations Amendment Number 559, 2013: Proposed Townhouse and Seniors Residential Condominium Development, Ruby Line at Southlands Boulevard (Ward 5) Applicant: Reardon Construction and Development Limited

# RESOLUTION ST. JOHN'S MUNICIPAL PLAN AMENDMENT NUMBER 110, 2013

**WHEREAS** the City of St. John's wishes to allow the residential development of property located at the intersection of Ruby Line and Southlands Boulevard.

**BE IT THEREFORE RESOLVED** that the City of St. John's hereby adopts the following map amendment to the St. John's Municipal Plan in accordance with the provisions of the Urban and Rural Planning Act.

Redesignate land in the area of Ruby Line at Southlands Boulevard from the Commercial General Land Use District to the Residential Medium Density Land Use District and the Residential High Density Land Use District as shown on Map III-1A attached.

- 3 - 2013-08-05

**BE IT FURTHER RESOLVED** that the City of St. John's requests the Minister of Municipal Affairs to register the proposed amendment in accordance with the requirements of the Urban and Rural Planning Act, 2000.