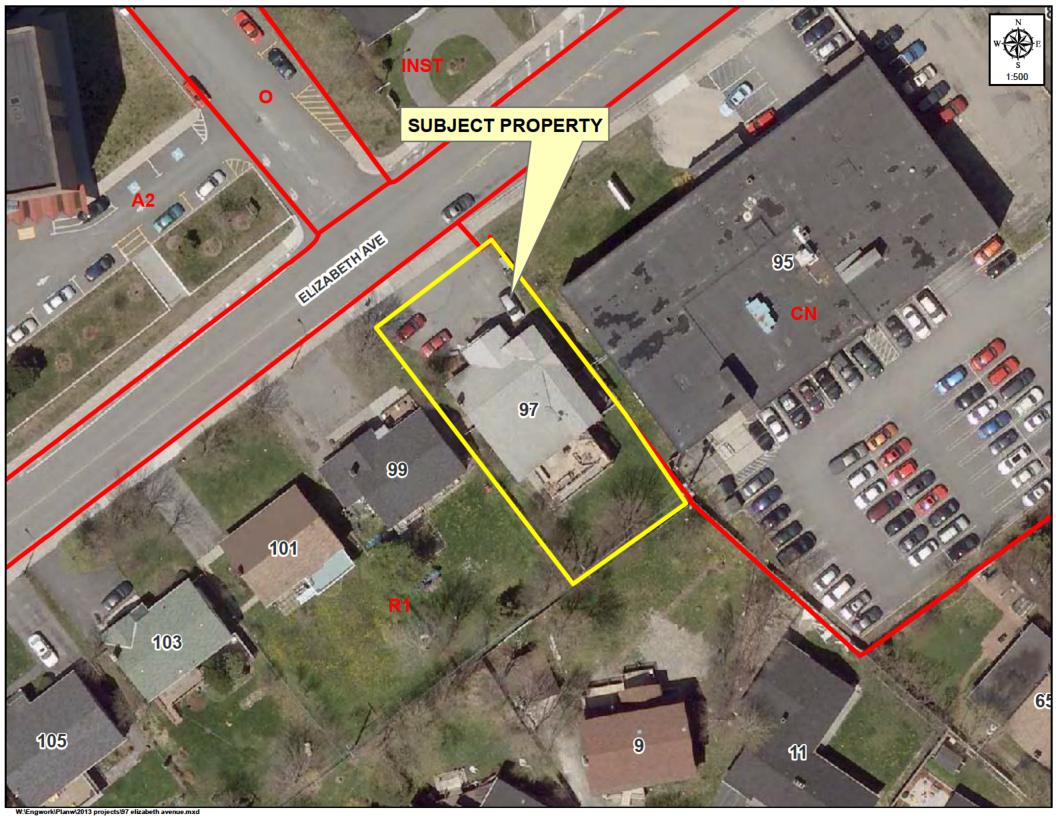

# MEMORANDUM

Date:

August 15, 2013

To:

His Worship the Mayor and Members of Council

Re:

Council Directives R2013-07-08/4 and R2013-08-05/1

Department of Planning File No. 13-00142 / B-16-E.2 Proposed Child-Care Centre (Daycare)

Applicant: St. John's Native Friendship Association

97 Elizabeth Avenue (Ward 4) Residential Low Density (R1) Zone

At its regular meeting on July 8, 2013, Council decided to defer a decision on this application to allow more time for review of the proposed land use. At its regular meeting on August 5, Council affirmed a decision made by electronic poll to set up a public information session on the application. This was held on August 13 and the minutes are attached.

The subject property is located on Elizabeth Avenue across from St. David's Church and Elizabeth Towers. It is in the Residential Low Density (R1) Zone. A Daycare is a discretionary use in the zone.

The application is to convert the existing house into a children's Daycare for up to 32 children (we had understood originally that there would be 36 children). There would be three (3) classrooms which occupy a combined floor area of approximately 150 square metres. The Daycare would operate Monday to Friday, 8:30 a.m. to 5:30 p.m. There are six (6) on-site parking spaces proposed in the front of the property. There are also eight (8) employees proposed; the applicant advises that they have secured parking spaces for their staff across the road near St. David's Church and behind Elizabeth Towers.