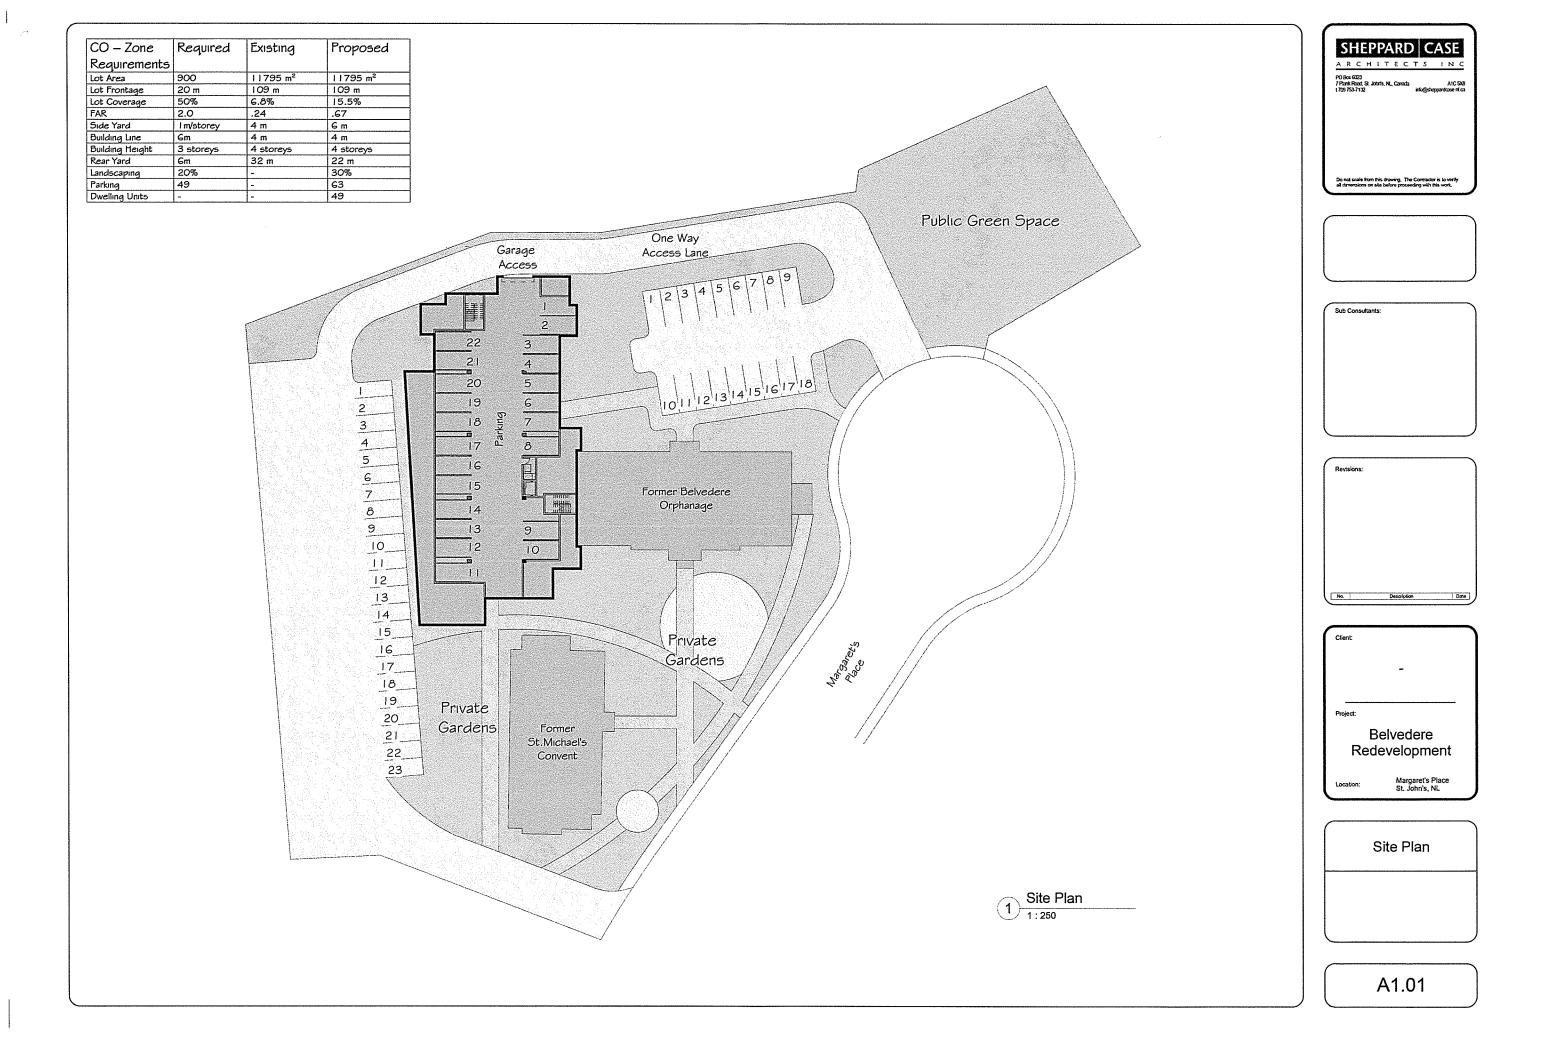

# 3. 53-67 Margaret's Place (St. Michael's Convent and Belvedere Orphanage) Proposed Renovations and Extension

The Committee met with Steve Saunders, Vice President of Future Group and Jeremy Bryant, Architect with Sheppard Case (and new member of the Heritage Advisory Committee) to discuss the proposed renovations and extension to the former Belvedere Orphanage. Mr. Bryant abstained from voting on this matter.

The developer proposes to develop seven condominiums in the former St. Michael's Convent, each with two storeys, and an additional 29 new condos in the former Belvedere orphanage and its proposed addition. Artist renderings and site layout were circulated and reviewed by the Committee. The exteriors of both St. Michael's Convent and the Belvedere Orphanage will be restored. The proposal for the new extension is preliminary and subject to the Committee's feedback and direction. The exterior is a simple design at present and the cladding intended is masonry. The scale of the new extension would be in keeping with the height of the existing buildings. The developer would like to create an oasis in the middle of this very plain area, and a landscape plan was circulated for the Committee's review.

With regard to concerns about emergency access to the laneway, it was noted that the new landscape plan should improve the access. The proposed development will also reduce the density by the removal of the commercial component thereby reducing traffic by at least half.

The Committee was receptive to the preliminary design and the contrast of the new building from the existing structures.

The Committee recommends approval in principle subject to ongoing consultation about material and design details with the Heritage Officer and the Heritage Advisory Committee.