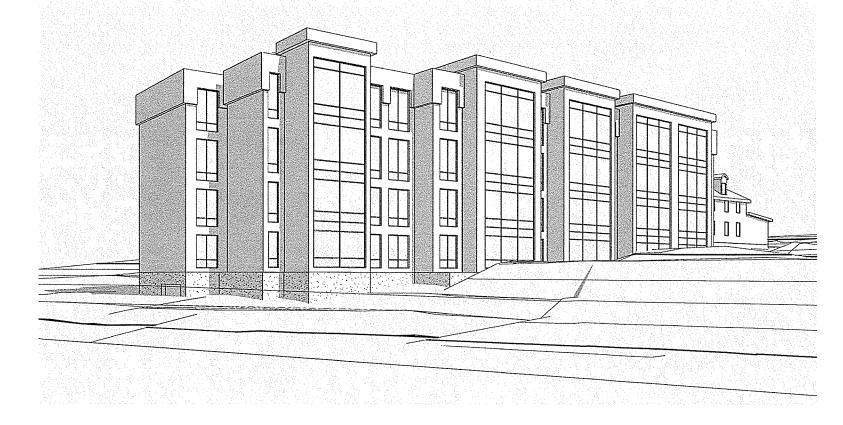

# 3. 53-67 Margaret's Place (St. Michael's Convent and Belvedere Orphanage) Proposed Renovations and Extension

The Committee met with Steve Saunders, Vice President of Future Group and Jeremy Bryant, Architect with Sheppard Case (and new member of the Heritage Advisory Committee) to discuss the proposed renovations and extension to the former Belvedere Orphanage. Mr. Bryant abstained from voting on this matter.

The developer proposes to develop seven condominiums in the former St. Michael's Convent, each with two storeys, and an additional 29 new condos in the former Belvedere orphanage and its proposed addition. Artist renderings and site layout were circulated and reviewed by the Committee. The exteriors of both St. Michael's Convent and the Belvedere Orphanage will be restored. The proposal for the new extension is preliminary and subject to the Committee's feedback and direction. The exterior is a simple design at present and the cladding intended is masonry. The scale of the new extension would be in keeping with the height of the existing buildings. The developer would like to create an oasis in the middle of this very plain area, and a landscape plan was circulated for the Committee's review.

With regard to concerns about emergency access to the laneway, it was noted that the new landscape plan should improve the access. The proposed development will also reduce the density by the removal of the commercial component thereby reducing traffic by at least half.

The Committee was receptive to the preliminary design and the contrast of the new building from the existing structures.

The Committee recommends approval in principle subject to ongoing consultation about material and design details with the Heritage Officer and the Heritage Advisory Committee.