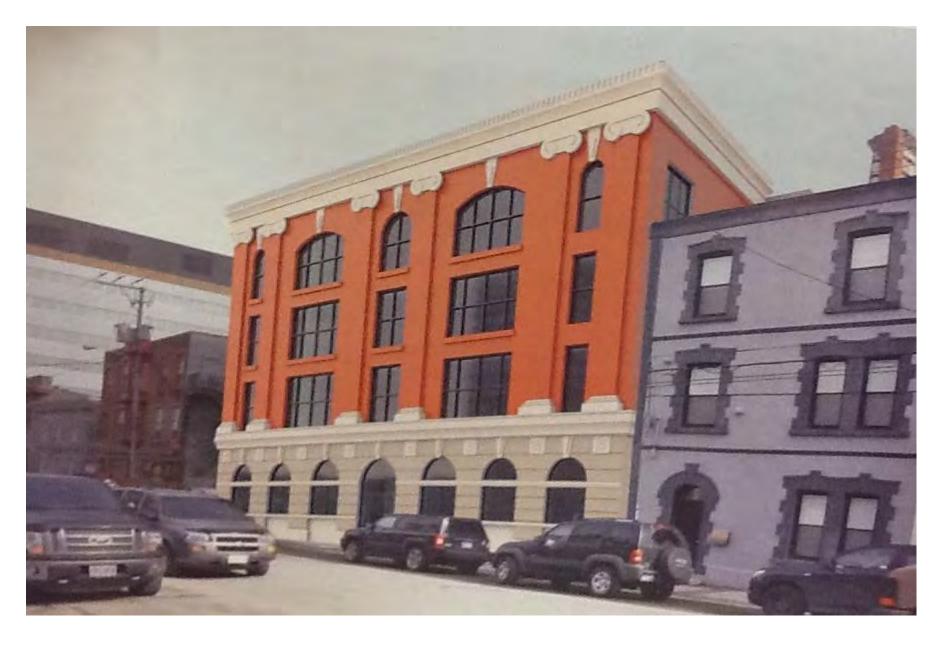

## 2. <u>271-275 Duckworth Street (Former Telegram Building) Proposed Renovation</u>

The Committee met with Charlie Oliver, property owner and Beaton Sheppard, Architect to discuss their proposal for exterior renovation to 271-275 Duckworth St. The elevations are attached.

The Committee, with the abstention of Taryn Sheppard, recommends approval of the elevations as outlined.