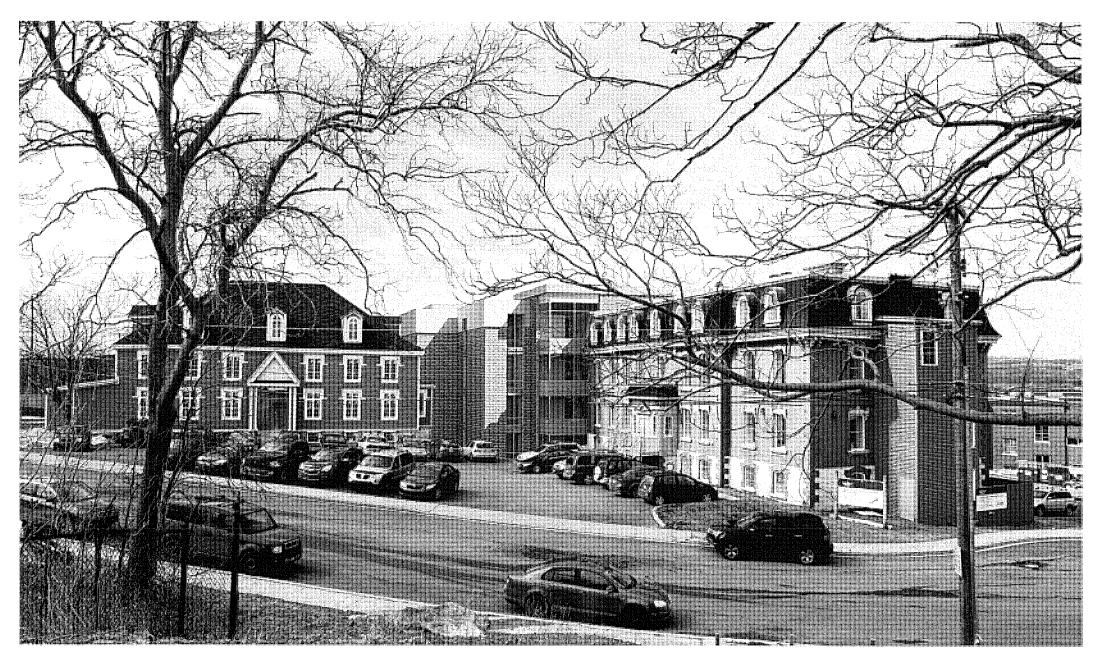

# 3. 53-67 Margaret's Place (St. Michael's Convent and Belvedere Orphanage) Proposed Renovations and Extension

The Committee met with Steve Saunders, Vice President of Future Group and Jeremy Bryant, Architect with Sheppard Case (and new member of the Heritage Advisory Committee) to discuss the proposed renovations and extension to the former Belvedere Orphanage. Mr. Bryant abstained from voting on this matter.

The developer proposes to develop seven condominiums in the former St. Michael's Convent, each with two storeys, and an additional 29 new condos in the former Belvedere orphanage and its proposed addition. Artist renderings and site layout were circulated and reviewed by the Committee. The exteriors of both St. Michael's Convent and the Belvedere Orphanage will be restored. The proposal for the new extension is preliminary and subject to the Committee's feedback and direction. The exterior is a simple design at present and the cladding intended is masonry. The scale of the new extension would be in keeping with the height of the existing buildings. The developer would like to create an oasis in the middle of this very plain area, and a landscape plan was circulated for the Committee's review.

The Committee was receptive to the preliminary design and the contrast of the new building from the existing structures.

The Committee recommends approval in principle subject to ongoing consultation about material and design details with the Heritage Officer and the Heritage Advisory Committee.