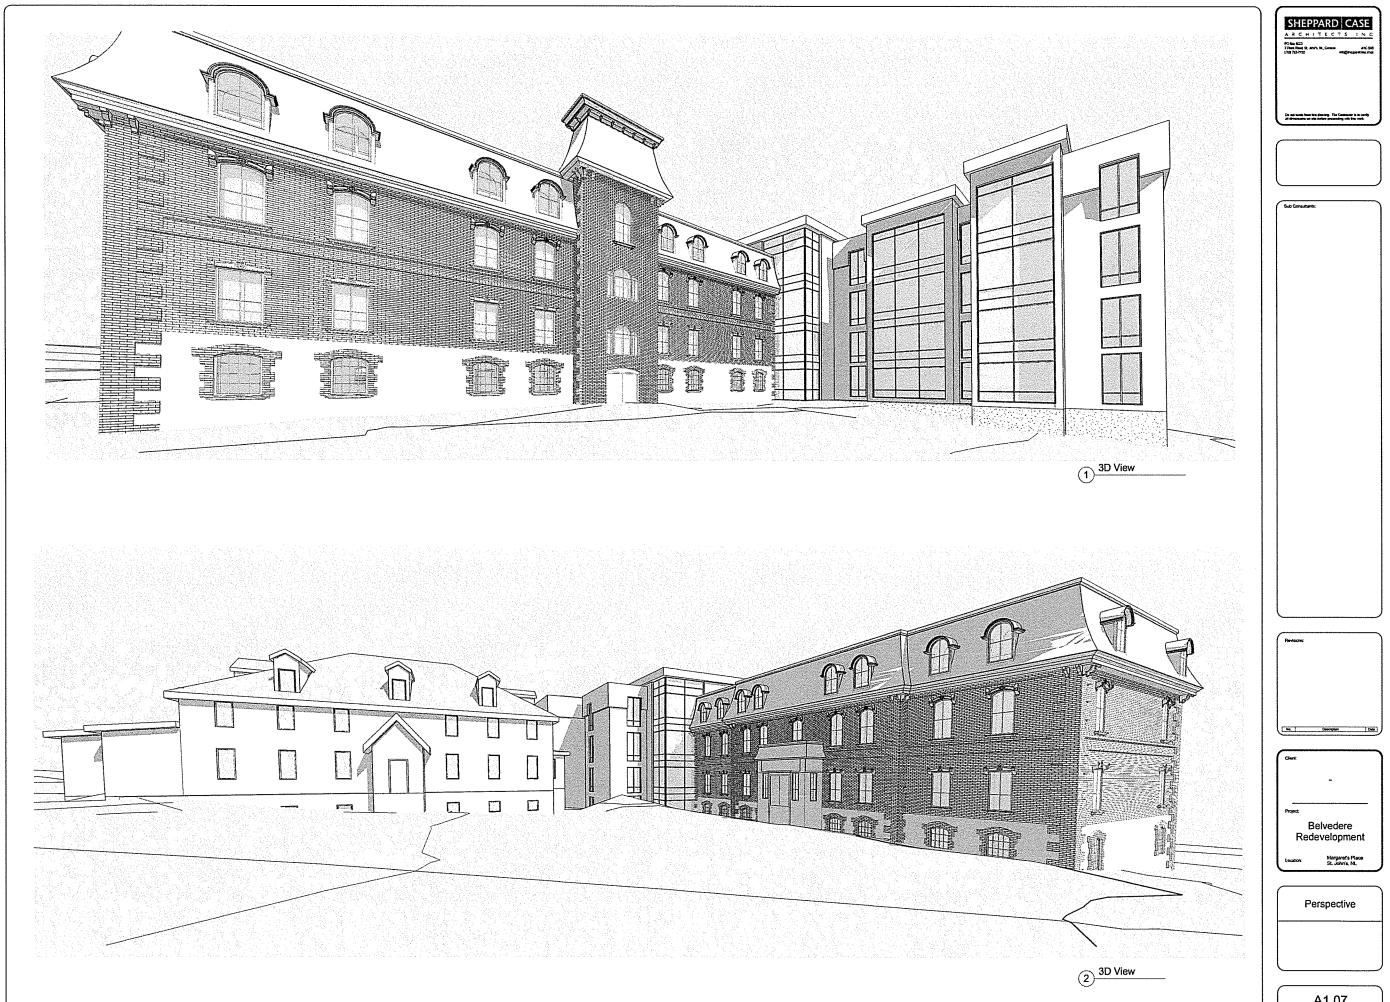

# 3. 53-67 Margaret's Place (St. Michael's Convent and Belvedere Orphanage) Proposed Renovations and Extension

The Committee met with Steve Saunders, Vice President of Future Group and Jeremy Bryant, Architect with Sheppard Case (and new member of the Heritage Advisory Committee) to discuss the proposed renovations and extension to the former Belvedere Orphanage. Mr. Bryant abstained from voting on this matter.

The developer proposes to develop seven condominiums in the former St. Michael's Convent, each with two storeys, and an additional 29 new condos in the former Belvedere orphanage and its proposed addition. Artist renderings and site layout were circulated and reviewed by the Committee. The exteriors of both St. Michael's Convent and the Belvedere Orphanage will be restored. The proposal for the new extension is preliminary and subject to the Committee's feedback and direction. The exterior is a simple design at present and the cladding intended is masonry. The scale of the new extension would be in keeping with the height of the existing buildings. The developer would like to create an oasis in the middle of this very plain area, and a landscape plan was circulated for the Committee's review.

With regard to concerns about emergency access to the laneway, it was noted that the new landscape plan should improve the access. The proposed development will also reduce the density by the removal of the commercial component thereby reducing traffic by at least half.

The Committee was receptive to the preliminary design and the contrast of the new building from the existing structures.

The Committee recommends approval in principle subject to ongoing consultation about material and design details with the Heritage Officer and the Heritage Advisory Committee.