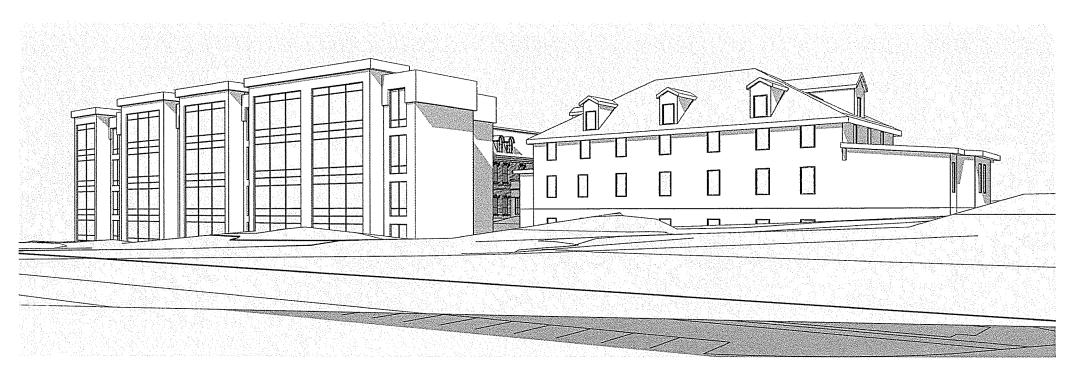

# 3. 53-67 Margaret's Place (St. Michael's Convent and Belvedere Orphanage) Proposed Renovations and Extension

The Committee met with Steve Saunders, Vice President of Future Group and Jeremy Bryant, Architect with Sheppard Case (and new member of the Heritage Advisory Committee) to discuss the proposed renovations and extension to the former Belvedere Orphanage. Mr. Bryant abstained from voting on this matter.

The developer proposes to develop seven condominiums in the former St. Michael's Convent, each with two storeys, and an additional 29 new condos in the former Belvedere orphanage and its proposed addition. Artist renderings and site layout were circulated and reviewed by the Committee. The exteriors of both St. Michael's Convent and the Belvedere Orphanage will be restored. The proposal for the new extension is preliminary and subject to the Committee's feedback and direction. The exterior is a simple design at present and the cladding intended is masonry. The scale of the new extension would be in keeping with the height of the existing buildings. The developer would like to create an oasis in the middle of this very plain area, and a landscape plan was circulated for the Committee's review.

With regard to concerns about emergency access to the laneway, it was noted that the new landscape plan should improve the access. The proposed development will also reduce the density by the removal of the commercial component thereby reducing traffic by at least half.

The Committee was receptive to the preliminary design and the contrast of the new building from the existing structures.

The Committee recommends approval in principle subject to ongoing consultation about material and design details with the Heritage Officer and the Heritage Advisory Committee.