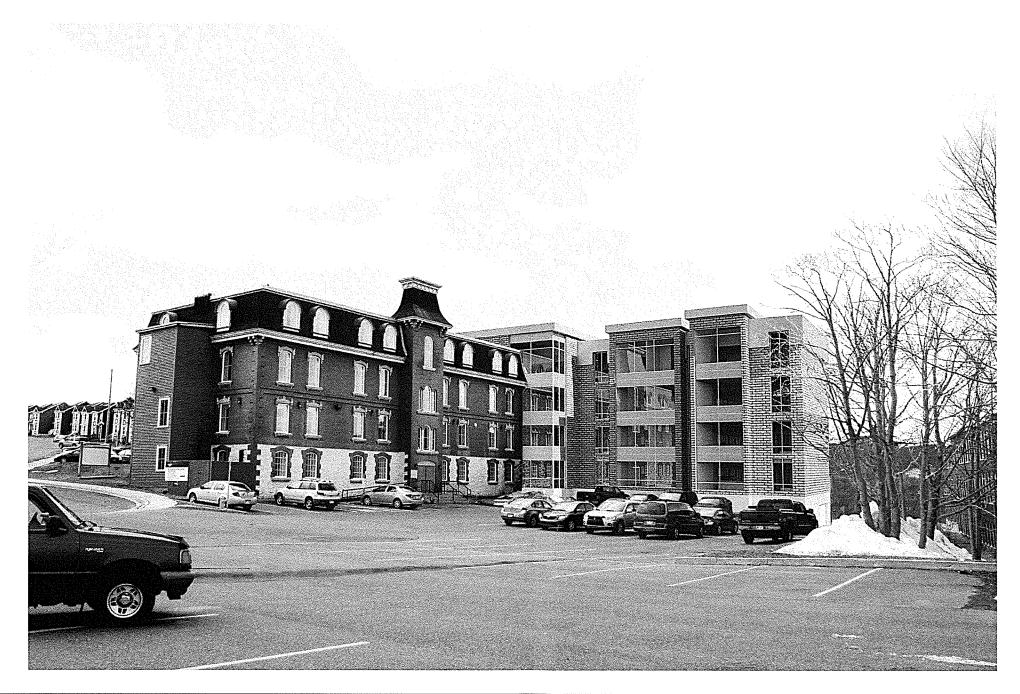

# 3. 53-67 Margaret's Place (St. Michael's Convent and Belvedere Orphanage) Proposed Renovations and Extension

The Committee met with Steve Saunders, Vice President of Future Group and Jeremy Bryant, Architect with Sheppard Case (and new member of the Heritage Advisory Committee) to discuss the proposed renovations and extension to the former Belvedere Orphanage. Mr. Bryant abstained from voting on this matter.

The developer proposes to develop seven condominiums in the former St. Michael's Convent, each with two storeys, and an additional 29 new condos in the former Belvedere orphanage and its proposed addition. Artist renderings and site layout were circulated and reviewed by the Committee. The exteriors of both St. Michael's Convent and the Belvedere Orphanage will be restored. The proposal for the new extension is preliminary and subject to the Committee's feedback and direction. The exterior is a simple design at present and the cladding intended is masonry. The scale of the new extension would be in keeping with the height of the existing buildings. The developer would like to create an oasis in the middle of this very plain area, and a landscape plan was circulated for the Committee's review.

The Committee was receptive to the preliminary design and the contrast of the new building from the existing structures.

The Committee recommends approval in principle subject to ongoing consultation about material and design details with the Heritage Officer and the Heritage Advisory Committee.