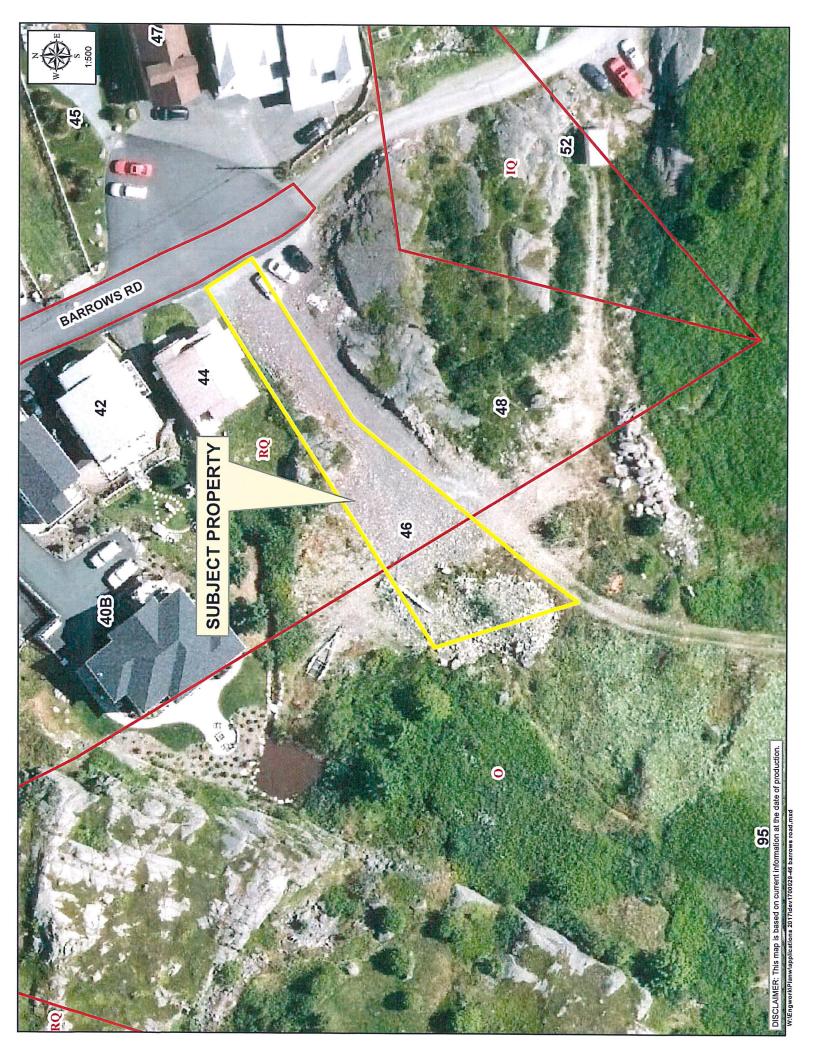

#### **Development Committee**

March 28, 2017 - 10:00 a.m. - Conference Room A, 4th Floor, City Hall

1. Crown land Grant for Heavy Equipment Storage & Construction of Accessory Building at 91 Shoal Bay Road- CRW1700008

It is recommended by the Development Committee that Council approve the Crown Land Grant.

Jason Sinyard
Deputy City Manager – Planning, Engineering & Regulatory Services
Chairperson

Appendix to Regular Minutes