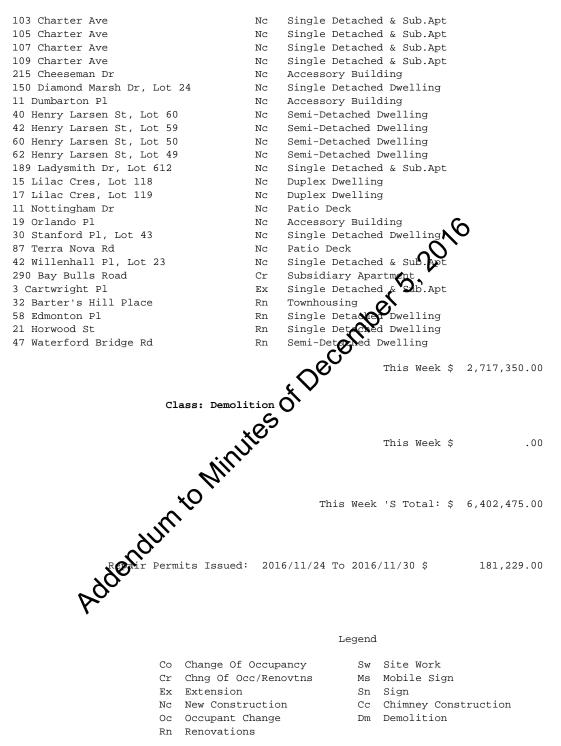

### Building Permits List Council's December 5, 2016 Regular Meeting

Permits Issued: 2016/11/24 To 2016/11/30

Class: Commercial

58 Kenmount Rd Co Retail Store Home Office 8 Stabb Crt Co Other 179 Water St (Rear) Co 65 Jetstream Ave Nc Accessory Building Avalon Mall, Td Bank Atm Sn Bank 45 Blackmarsh Rd Ms Place Of Amusement Carpasian Rd Ms Place Of Assembly 5.2016 83 Elizabeth Ave Ms Retail Store Ms Restaurant 12 Hebron Way Ms Restaurant 12-20 Highland Dr Office 10 Jetstream Ave Sn 41 Kelsey Dr Retail Store Ms Restaurant 75 Kelsey Dr Ms ,e<sup>x</sup> Ms Retail Store 222 Kenmount Rd 85-95 Kenmount Rd Car Sales Lo Ms Retail Store 315 Kenmount Rd Ms Car Sale 409 Kenmount Rd Ms Retail Store Place of Assembly Addin Bldg/Gov/Non-Profit Service Shop 65 Kiwanis St Sn 139 Mayor Ave Ms Minut Ms " 21 Merrymeeting Rd 447 Newfoundland Dr 51 Old Pennywell Rd 138 Pennywell Rd 52 Pippy Pl Pitts Memorial Drive 180 Portugal Cove Rd 180 Portugal Cove Rd s Dr it Scio Rd Kenmount Rd 130 Kelsey Dr 320 Torbay Rd 31 Malta St 10 Stavang 19 Campbe<sup>1-</sup> 50 T Retail Store Ms Ms Service Station Ms Clinic Nc Accessory Building Nc Accessory Building Nc Accessory Building Cr Retail Store Take-Out Food Service Rn Nc Accessory Building Rn Retail Store 650 Topsail Rd Rn Retail Store Avalon Mall (Call It Spring) Rn Retail Store 103 Mount Scio Rd Nc Other

This Week \$ 3,684,600.00

Class: Industrial

This Week \$ .00

Class: Government/Institutional

95 Allandale Rd

Sn Admin Bldg/Gov/Non-Profit

This Week \$ 525.00

#### Class: Residential

|                                                                                                                                                                                                                                                                                                                                                                                                                                                                                                                                                                                                                                                                                                                                                                                                                                                                                                                                                                                                                                                                                                                                                                                                                                                                                                                                                                                                                                                                                                                                                                                                                                                                                                                                                                                                                                                                                                                                                                                                                                                                                                                                            | December 5, 2016 |                  |                  |
|--------------------------------------------------------------------------------------------------------------------------------------------------------------------------------------------------------------------------------------------------------------------------------------------------------------------------------------------------------------------------------------------------------------------------------------------------------------------------------------------------------------------------------------------------------------------------------------------------------------------------------------------------------------------------------------------------------------------------------------------------------------------------------------------------------------------------------------------------------------------------------------------------------------------------------------------------------------------------------------------------------------------------------------------------------------------------------------------------------------------------------------------------------------------------------------------------------------------------------------------------------------------------------------------------------------------------------------------------------------------------------------------------------------------------------------------------------------------------------------------------------------------------------------------------------------------------------------------------------------------------------------------------------------------------------------------------------------------------------------------------------------------------------------------------------------------------------------------------------------------------------------------------------------------------------------------------------------------------------------------------------------------------------------------------------------------------------------------------------------------------------------------|------------------|------------------|------------------|
|                                                                                                                                                                                                                                                                                                                                                                                                                                                                                                                                                                                                                                                                                                                                                                                                                                                                                                                                                                                                                                                                                                                                                                                                                                                                                                                                                                                                                                                                                                                                                                                                                                                                                                                                                                                                                                                                                                                                                                                                                                                                                                                                            |                  |                  |                  |
| TYPE                                                                                                                                                                                                                                                                                                                                                                                                                                                                                                                                                                                                                                                                                                                                                                                                                                                                                                                                                                                                                                                                                                                                                                                                                                                                                                                                                                                                                                                                                                                                                                                                                                                                                                                                                                                                                                                                                                                                                                                                                                                                                                                                       | 2015             | 2016             | % VARIANCE (+/-) |
| Commercial                                                                                                                                                                                                                                                                                                                                                                                                                                                                                                                                                                                                                                                                                                                                                                                                                                                                                                                                                                                                                                                                                                                                                                                                                                                                                                                                                                                                                                                                                                                                                                                                                                                                                                                                                                                                                                                                                                                                                                                                                                                                                                                                 | \$127,469,166.00 | \$122,467,058.00 | -4               |
| Industrial                                                                                                                                                                                                                                                                                                                                                                                                                                                                                                                                                                                                                                                                                                                                                                                                                                                                                                                                                                                                                                                                                                                                                                                                                                                                                                                                                                                                                                                                                                                                                                                                                                                                                                                                                                                                                                                                                                                                                                                                                                                                                                                                 | \$0.00           | \$0.00           | 0                |
| Government/Institutional                                                                                                                                                                                                                                                                                                                                                                                                                                                                                                                                                                                                                                                                                                                                                                                                                                                                                                                                                                                                                                                                                                                                                                                                                                                                                                                                                                                                                                                                                                                                                                                                                                                                                                                                                                                                                                                                                                                                                                                                                                                                                                                   | \$16,009,776.00  | \$6,053,109.00   | -62              |
| Residential                                                                                                                                                                                                                                                                                                                                                                                                                                                                                                                                                                                                                                                                                                                                                                                                                                                                                                                                                                                                                                                                                                                                                                                                                                                                                                                                                                                                                                                                                                                                                                                                                                                                                                                                                                                                                                                                                                                                                                                                                                                                                                                                | \$79,007,254.00  | \$73,636,505.00  | -7               |
| Repairs                                                                                                                                                                                                                                                                                                                                                                                                                                                                                                                                                                                                                                                                                                                                                                                                                                                                                                                                                                                                                                                                                                                                                                                                                                                                                                                                                                                                                                                                                                                                                                                                                                                                                                                                                                                                                                                                                                                                                                                                                                                                                                                                    | \$4,080,831.00   | \$4,457,079.0    | 9                |
| Housing Units (1 & 2 Family Dwelling)                                                                                                                                                                                                                                                                                                                                                                                                                                                                                                                                                                                                                                                                                                                                                                                                                                                                                                                                                                                                                                                                                                                                                                                                                                                                                                                                                                                                                                                                                                                                                                                                                                                                                                                                                                                                                                                                                                                                                                                                                                                                                                      | 213              | 234              |                  |
| TOTAL                                                                                                                                                                                                                                                                                                                                                                                                                                                                                                                                                                                                                                                                                                                                                                                                                                                                                                                                                                                                                                                                                                                                                                                                                                                                                                                                                                                                                                                                                                                                                                                                                                                                                                                                                                                                                                                                                                                                                                                                                                                                                                                                      | \$226,567,027.00 | \$206,613,751.00 | -9               |
| Respectfully Submitted,                                                                                                                                                                                                                                                                                                                                                                                                                                                                                                                                                                                                                                                                                                                                                                                                                                                                                                                                                                                                                                                                                                                                                                                                                                                                                                                                                                                                                                                                                                                                                                                                                                                                                                                                                                                                                                                                                                                                                                                                                                                                                                                    |                  | ambers           |                  |
| Housing Units (1 & 2 Family Dwelling)<br>TOTAL<br>Respectfully Submitted,<br>Jason Sinyard, P. Eng., MBA<br>Deputy City Manger<br>Planning & Development & Engineering<br>Note: The second se | inutes of Dece   | embers           |                  |