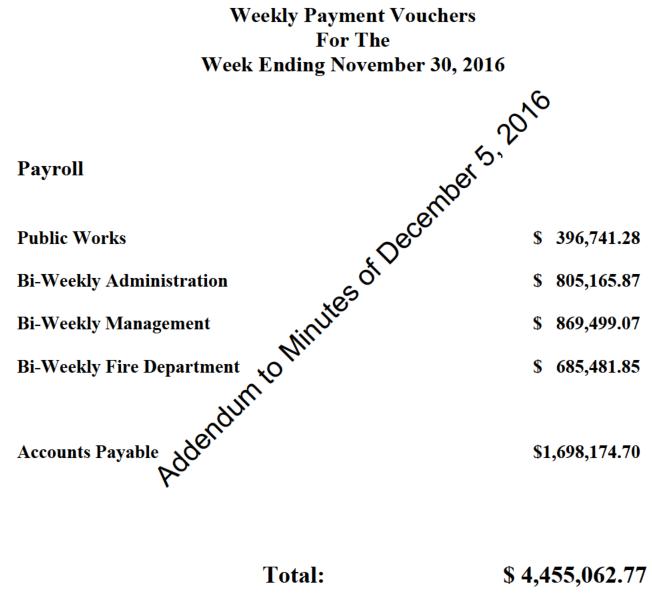

#### REQUISITIONS, PAYROLLS AND ACCOUNTS Link to Memo

Council considered the requisitions, payrolls and accounts for the week ending November 30, 2016.

#### <u>SJMC2016-12-05/482R</u> Moved – Councillor Puddister; Seconded – Councillor Hann

That the requisitions, payrolls and accounts for the week ending November 30, 2016 be approved as presented totaling \$4,455,062.77.