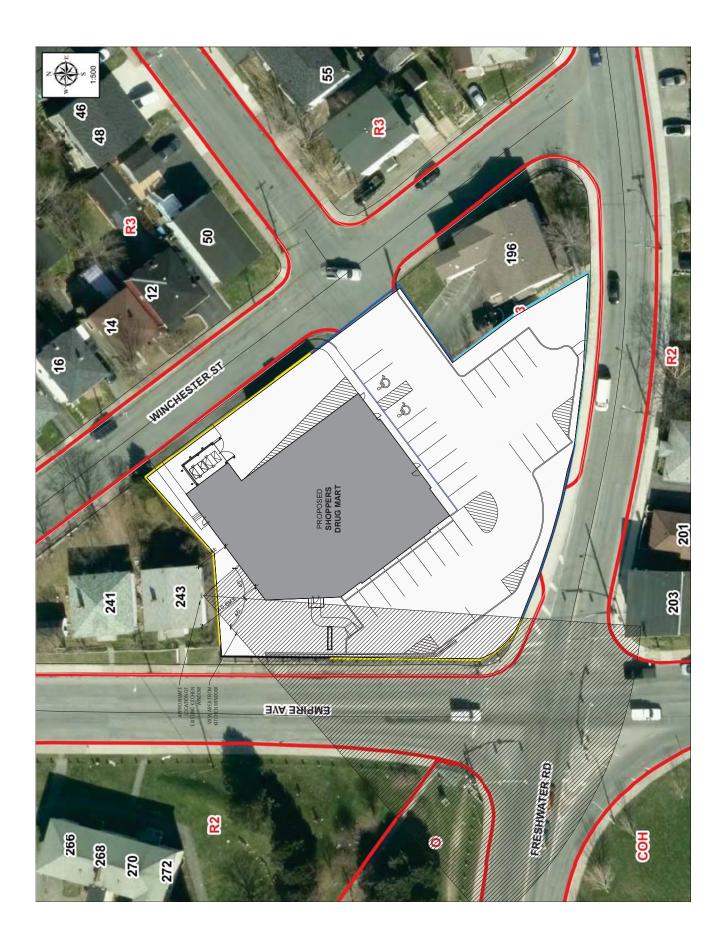

#### 6. PUBLIC HEARINGS

a. St. John's Municipal Plan Amendment Number 134, 2017 and St. John's Development Regulations Amendment Number 617, 2017 Proposed Rezoning to the Commercial Neighbourhood (CN) Zone PDE# MPA1400004

198 & 204 Freshwater Road

Applicant: Dillon Consulting Ltd., on behalf of Shoppers Realty Inc.