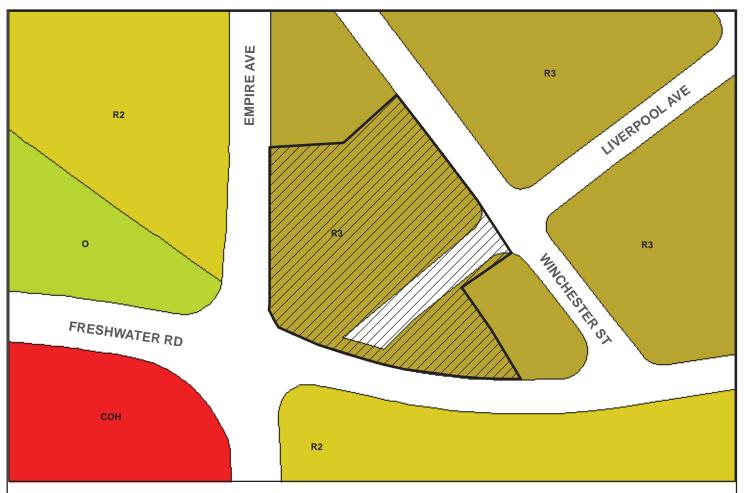

#### 6. PUBLIC HEARINGS

a. St. John's Municipal Plan Amendment Number 134, 2017 and St. John's Development Regulations Amendment Number 617, 2017 Proposed Rezoning to the Commercial Neighbourhood (CN) Zone PDE# MPA1400004

198 & 204 Freshwater Road

Applicant: Dillon Consulting Ltd., on behalf of Shoppers Realty Inc.