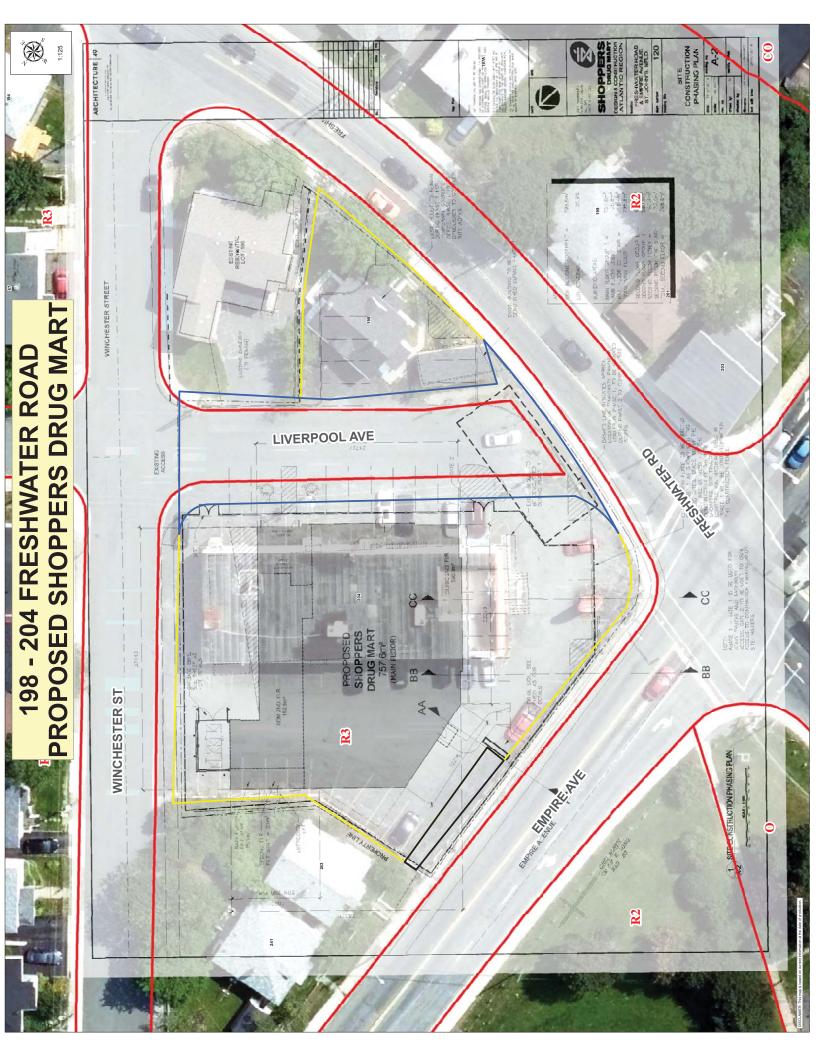

#### 6. PUBLIC HEARINGS

a. St. John's Municipal Plan Amendment Number 134, 2017 and St. John's Development Regulations Amendment Number 617, 2017 Proposed Rezoning to the Commercial Neighbourhood (CN) Zone PDE# MPA1400004

198 & 204 Freshwater Road

Applicant: Dillon Consulting Ltd., on behalf of Shoppers Realty Inc.