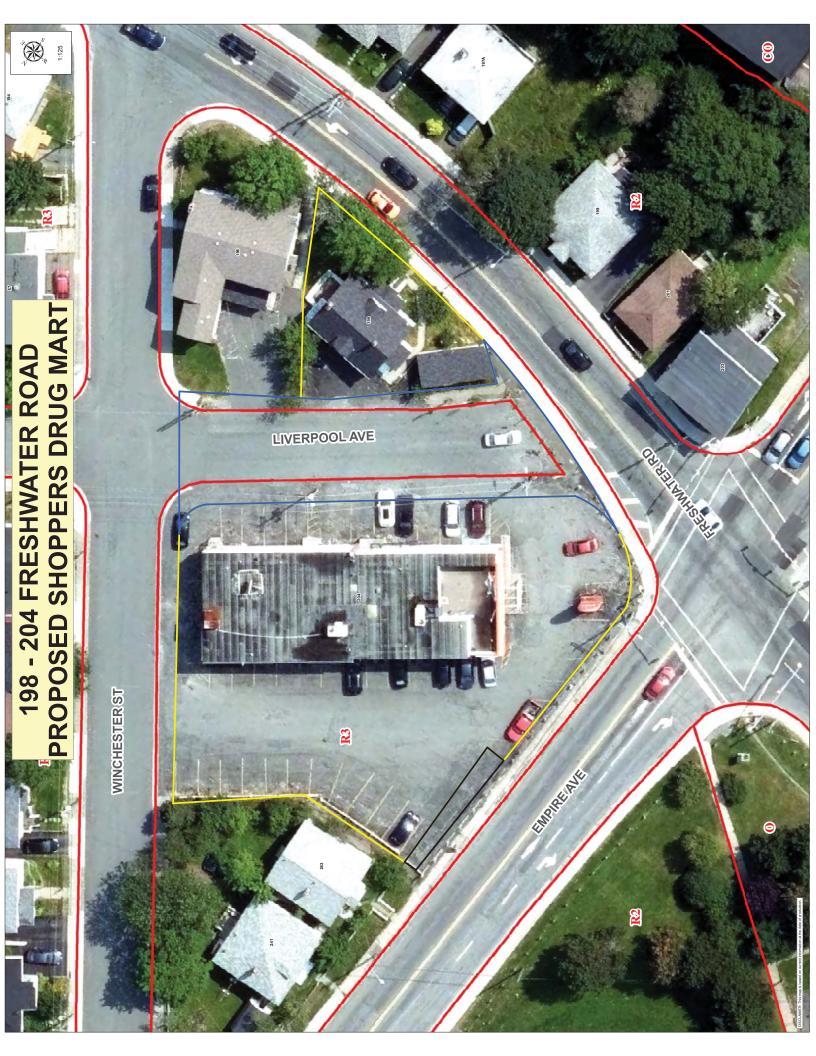

#### 6. PUBLIC HEARINGS

a. St. John's Municipal Plan Amendment Number 134, 2017 and St. John's Development Regulations Amendment Number 617, 2017 Proposed Rezoning to the Commercial Neighbourhood (CN) Zone PDE# MPA1400004

198 & 204 Freshwater Road

Applicant: Dillon Consulting Ltd., on behalf of Shoppers Realty Inc.