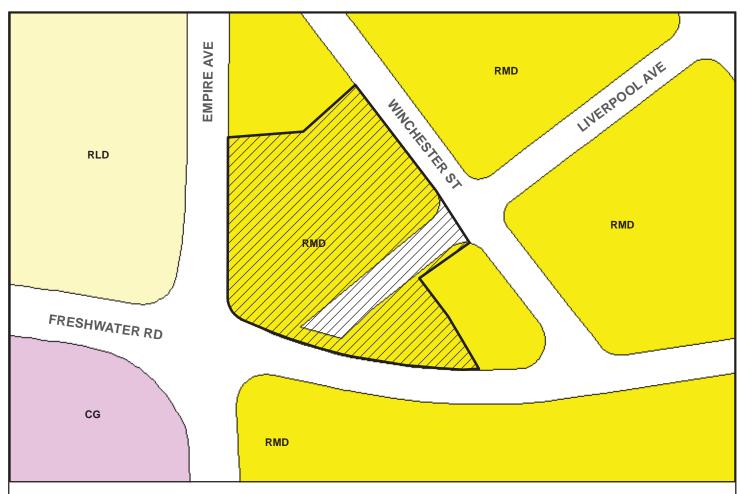

#### 6. PUBLIC HEARINGS

a. St. John's Municipal Plan Amendment Number 134, 2017 and St. John's Development Regulations Amendment Number 617, 2017 Proposed Rezoning to the Commercial Neighbourhood (CN) Zone PDE# MPA1400004

198 & 204 Freshwater Road

Applicant: Dillon Consulting Ltd., on behalf of Shoppers Realty Inc.