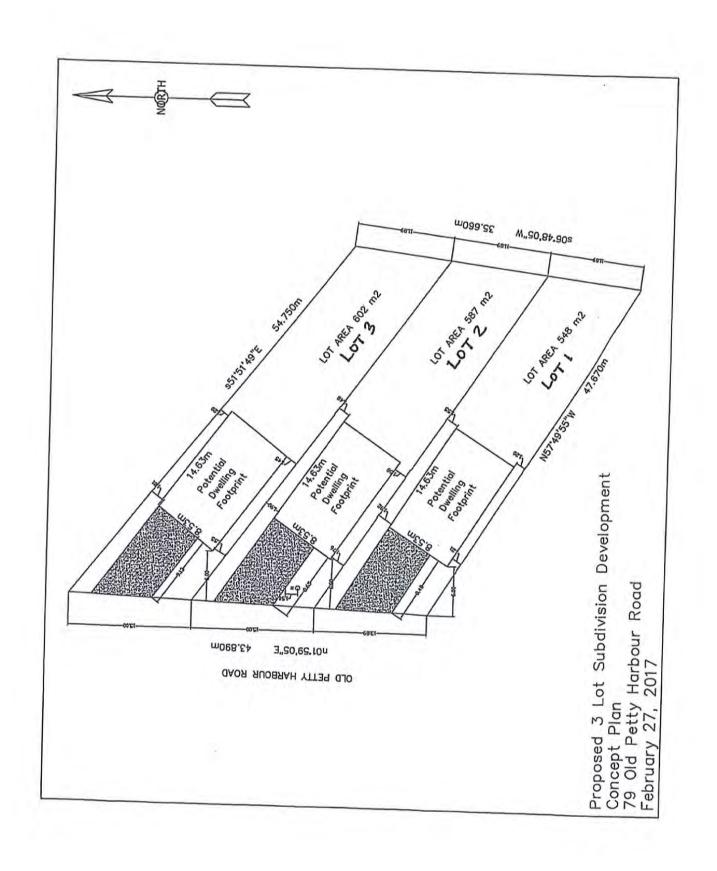

### a. 16 Francis Street Proposed Rezoning

16 Francis Street Proposed Rezoning
Proposed six (6) storey residential condominium building
PER file REZ1600008

Council considered the above noted for information purposes as the application had been withdrawn.