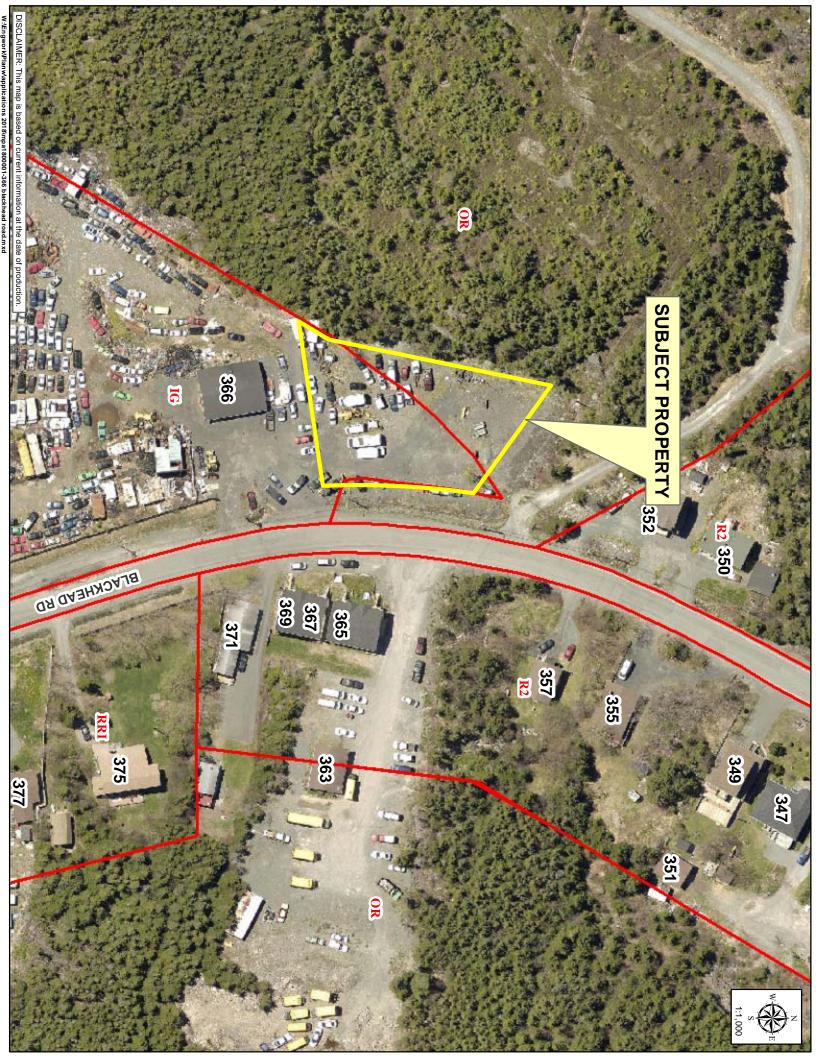

#### **Discussion – Background and Current Status:**

The City received an application to develop two Single Detached Dwellings at 364 Blackhead Road. The land intended for development is currently zoned Industrial General (IG) and Open Space Reserve (OR) and would need to be rezoned to Residential Medium Density (R2). A small area of City land will also be rezoned from Industrial General (IG) to the Open Space Reserve (OR) Zone. An amendment to both the St. John's Urban Region Regional Plan and the St. John's Municipal Plan is required.

Rezone land at 364 Blackhead Road [Parcel ID# 403925 & 31917] from the Industrial General (IG) and Open Space Reserve (OR) Zones to the Residential Medium Density (R2) and Open Space Reserve (OR) Zones as shown on Map Z-1A attached.

### CITY OF ST. JOHN'S DEVELOPMENT REGULATIONS Amendment No. 677, 2018 [Map Z-1A]

AREA PROPOSED TO BE REZONED FROM INDUSTRIAL GENERAL (IG) LAND USE ZONE TO RESIDENTIAL MEDIUM DENSITY (R2) LAND USE ZONE

AREA PROPOSED TO BE REZONED FROM INDUSTRIAL GENERAL (IG) LAND USE ZONE TO OPEN SPACE RESERVE (OR) LAND USE ZONE

AREA PROPOSED TO BE REZONED FROM OPEN SPACE RESERVE (OR) LAND USE ZONE TO RESIDENTIAL MEDIUM DENSITY (R2) LAND USE ZONE

364 BLACKHEAD ROAD Parcel ID 403925 & 31917 2018 04 12 Scale: 1:750 City of St. John's Department of Planning, Development & Regulatory Services

I hereby certify that this amendment has been prepared in accordance with the Urban and Rural Planning Act.