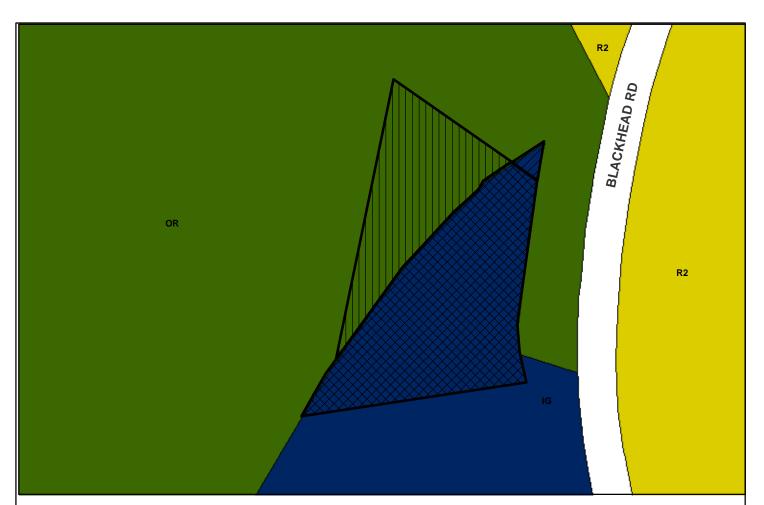

#### RESOLUTION ST. JOHN'S DEVELOPMENT REGULATIONS AMENDMENT NUMBER 677, 2018

**WHEREAS** the City of St. John's wishes to allow two Single Detached Dwellings at 364 Blackhead Road.

**BE IT THEREFORE RESOLVED** that the City of St. John's hereby adopts the following map amendment to the St. John's Development Regulations in accordance with the provisions of the Urban and Rural Planning Act:

Rezone land at 364 Blackhead Road [Parcel ID# 403925 & 31917] from the Industrial General (IG) and Open Space Reserve (OR) Zones to the Residential Medium Density (R2) and Open Space Reserve (OR) Zones as shown on Map Z-1A attached.

### CITY OF ST. JOHN'S DEVELOPMENT REGULATIONS Amendment No. 677, 2018 [Map Z-1A]

AREA PROPOSED TO BE REZONED FROM INDUSTRIAL GENERAL (IG) LAND USE ZONE TO RESIDENTIAL MEDIUM DENSITY (R2) LAND USE ZONE

AREA PROPOSED TO BE REZONED FROM INDUSTRIAL GENERAL (IG) LAND USE ZONE TO OPEN SPACE RESERVE (OR) LAND USE ZONE

AREA PROPOSED TO BE REZONED FROM OPEN SPACE RESERVE (OR) LAND USE ZONE TO RESIDENTIAL MEDIUM DENSITY (R2) LAND USE ZONE

364 BLACKHEAD ROAD Parcel ID 403925 & 31917 2018 04 12 Scale: 1:750 City of St. John's Department of Planning, Development & Regulatory Services

I hereby certify that this amendment has been prepared in accordance with the Urban and Rural Planning Act.