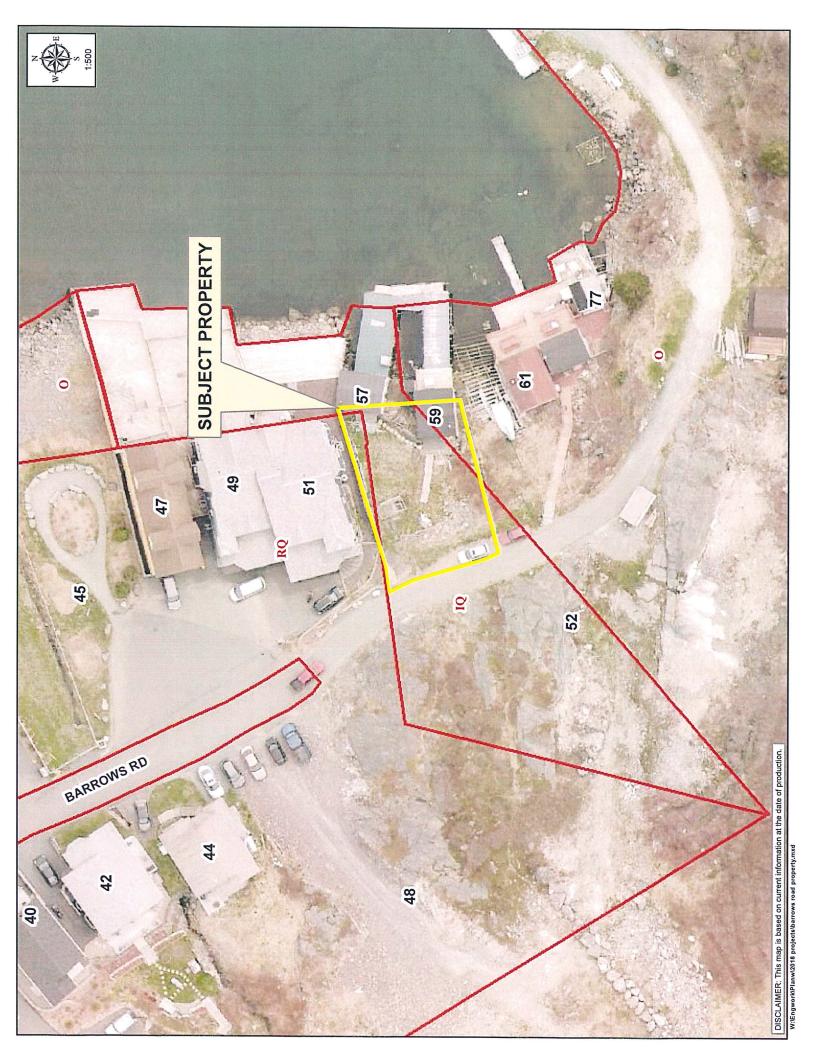

#### **Discussion – Background and Current Status:**

An application has been submitted for the demo/rebuilding of a Fishing Stage. The property is situated in the Industrial Quidi Vidi (IQ) Zone where the zone requirements are to be set by Council. The proposed building will be relocated in line with the adjacent Fishing Stage with a separation distance of 3.04 meters and to have a side yard of 1.78 meters.

6 Signature: AAM/dlm

Attachment: Location Plan