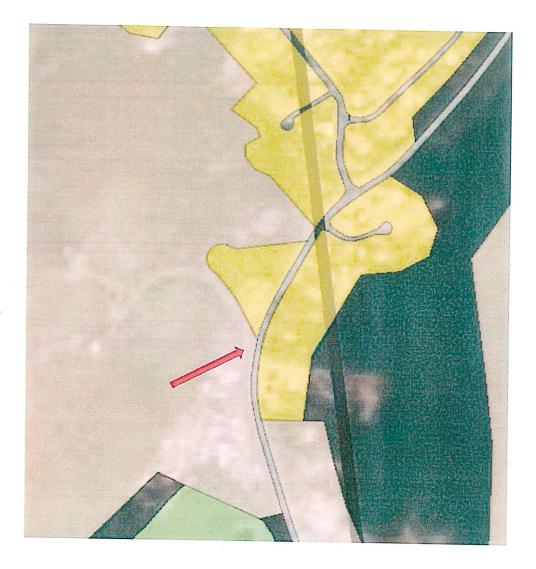

#### **Discussion – Background and Current Status:**

The City received an application to develop two Single Detached Dwellings at 364 Blackhead Road. The land intended for development is currently zoned Industrial General (IG) and Open Space Reserve (OR) and would need to be rezoned to Residential Medium Density (R2). A small area of City land will also be rezoned from Industrial General (IG) to the Open Space Reserve (OR) Zone. An amendment to both the St. John's Urban Region Regional Plan and the St. John's Municipal Plan is required.

Redesignate land at 364 Blackhead Road [Parcel ID# 403925 & 31917] from the Rural (R) Land Use District to the Residential Low Density (RLD) Land Use District as shown on Map III-1A attached.

**BE IT FURTHER RESOLVED** that the City of St. John's requests the Minister of Municipal Affairs and Environment to register the proposed amendment in accordance with the requirements of the Urban and Rural Planning Act, 2000.

AREA PROPOSED TO BE REDESIGNATED FROM RURAL (R) LAND USE DISTRICT TO RESIDENTIAL LOW DENSITY (RLD) LAND USE DISTRICT

364 BLACKHEAD ROAD Parcel ID 403925 & 31917

M.C.I.P. signature and seal

Mayor

**City Clerk** 