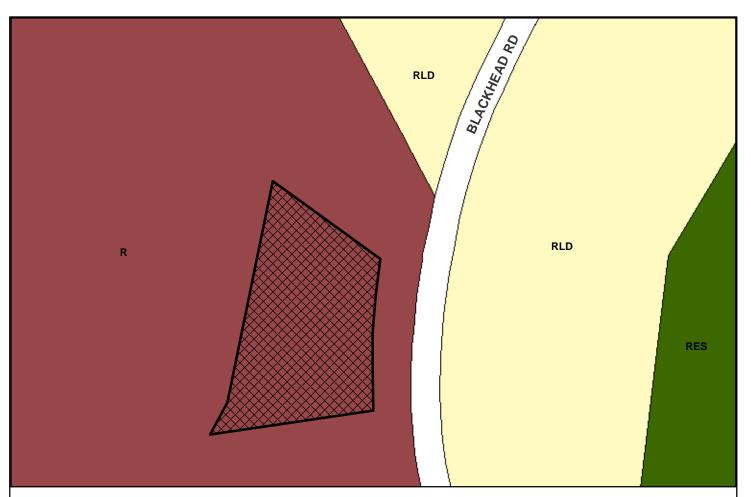

#### RESOLUTION ST. JOHN'S MUNICIPAL PLAN AMENDMENT NUMBER 146, 2018

**WHEREAS** the City of St. John's wishes to allow two Single Detached Dwellings at 364 Blackhead Road.

**BE IT THEREFORE RESOLVED** that the City of St. John's hereby adopts the following map amendment to the St. John's Municipal Plan in accordance with the provisions of the Urban and Rural Planning Act.

Redesignate land at 364 Blackhead Road [Parcel ID# 403925 & 31917] from the Rural (R) Land Use District to the Residential Low Density (RLD) Land Use District as shown on Map III-1A attached.

**BE IT FURTHER RESOLVED** that the City of St. John's requests the Minister of Municipal Affairs and Environment to register the proposed amendment in accordance with the requirements of the Urban and Rural Planning Act, 2000.

### CITY OF ST. JOHN'S MUNICIPAL PLAN Amendment No. 146, 2018 [Map III-1A]

2018 04 12 Scale: 1:1000 City of St. John's Department of Planning, Development & Regulatory Services

I hereby certify that this amendment has been prepared in accordance with the Urban and Rural Planning Act.

AREA PROPOSED TO BE REDESIGNATED FROM RURAL (R) LAND USE DISTRICT TO RESIDENTIAL LOW DENSITY (RLD) LAND USE DISTRICT

364 BLACKHEAD ROAD Parcel ID 403925 & 31917

M.C.I.P. signature and seal

Mayor

**City Clerk** 