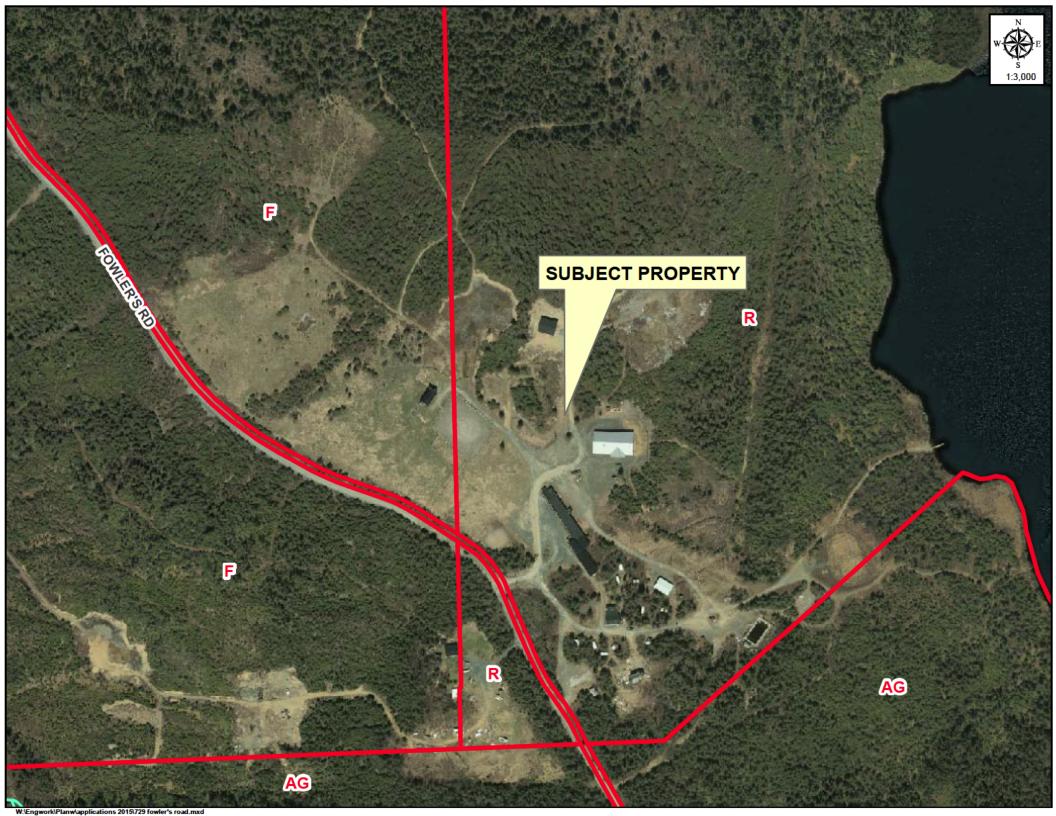

### DECISION/DIRECTION NOTE

Title: St. John's Municipal Plan Amendment No. 137, 2016, and

St. John's Development Regulations Amendment No. 628, 2016

Proposed Text Amendment for Personal Care Home in the Rural (R) Zone

PDE File # MPA1500009

Applicant: Teen Challenge Canada

729 Fowler's Road, Ward 5

**Date Prepared:** June 29, 2016

**Report To:** His Worship the Mayor and Members of Council

Councillor and Role: Councilor Art Puddister, Chair, Planning and Development Committee

### Discussion - Background and Current Status:

Teen Challenge Canada applied to develop a personal care home on 16.8 hectares (or 41.5 acres) of the 53-hectare (130-acre) property at 729 Fowler's Road (the former Circle Square Ranch). The facility will be used year-round for residential addictions recovery and treatment for up to 25 adult women and up to eight (8) residential care staff. For the first three years, the facility would accommodate 12 women and two (2) counsellors. Teen Challenge will provide a 12-month program of vocational and life-skills training, which may include an agricultural component of growing vegetables, operating greenhouses, and harvesting berries and Christmas trees. As the proposed use is not an included land use in the Rural (R) Zone, a text amendment would be required, as well as a text amendment to the St. John's Municipal Plan.

The application will require approximately 1.6 kilometres of road upgrading, as this section of Fowler's Road does not meet City standards for year-round use, particularly where the proposed development would increase the number of people living along the road in the winter months. The cost of upgrading the road will be borne by the developer.

A public meeting chaired by Councillor Puddister was held on February 24, 2016. At the Regular Meeting of Council on March 7, 2016, Council agreed to proceed with the proposed amendments and requested that the Department of Municipal Affairs issue a Provincial release. Following provincial release and Council adoption of the amendments on May 30, 2016, a public hearing was scheduled for June 28, 2016. This meeting was cancelled in accordance with the Urban and Rural Planning Act, as no public submissions were received. Council may now proceed with the next steps in the amendment process.