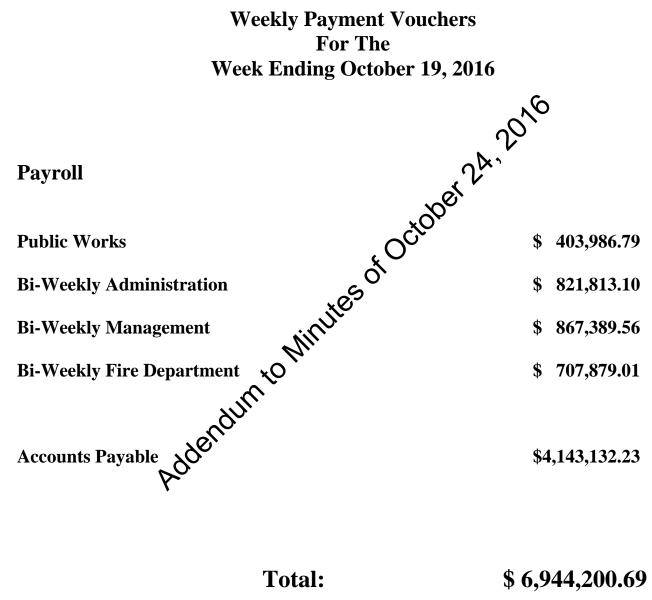

### **REQUISITIONS, PAYROLLS AND ACCOUNTS**

Link to Memo

Council considered the requisitions, payrolls and accounts for the week ending

October 12, 2016.

<u>SJMC2016-10-24/456R</u> Moved – Deputy Mayor Ellsworth; Seconded – Councillor Puddister

That the requisitions, payrolls and accounts for the week ending October 19, 2016 be approved as presented.

### CARRIED UNANIMOUSLY