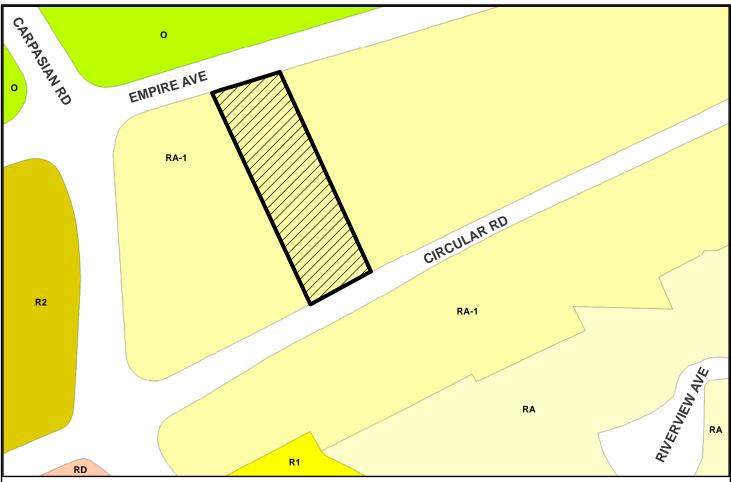

### 6. PUBLIC HEARINGS

 St. John's Development Regulations Amendment Number 645, 2016 Adoption to rezone Land to Residential Low Density (R1) Zone PDE File: REZ1600009 72 Circular Road