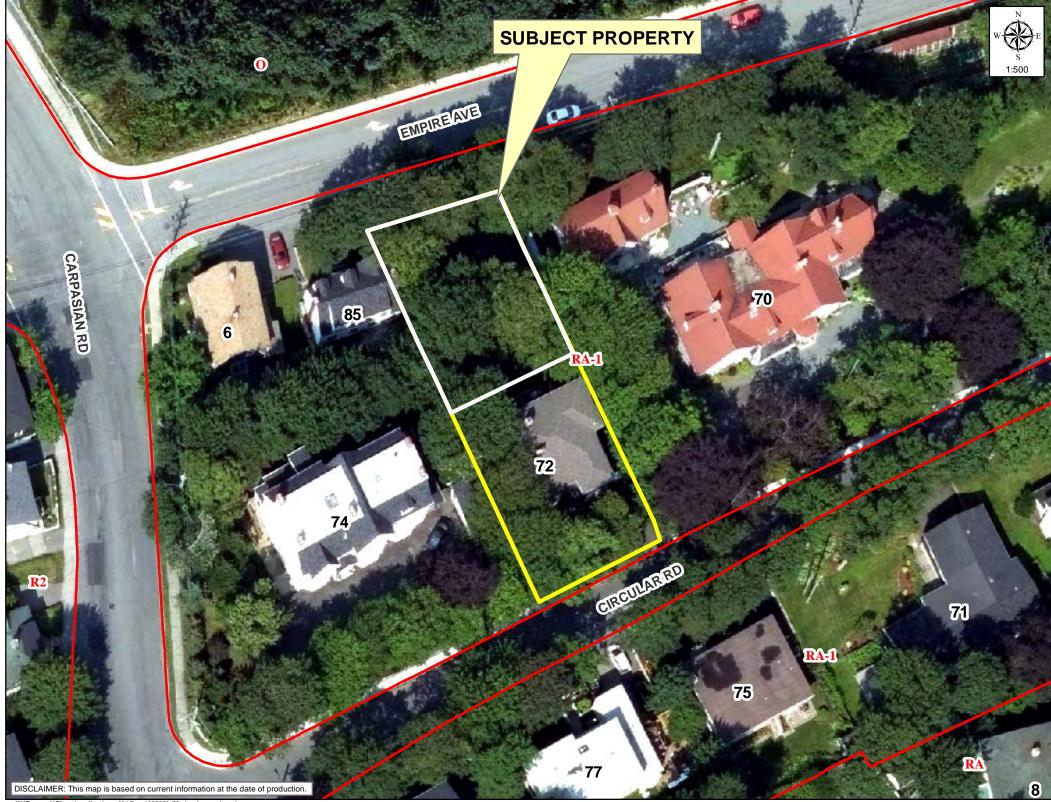

### 6. PUBLIC HEARINGS

 St. John's Development Regulations Amendment Number 645, 2016 Adoption to rezone Land to Residential Low Density (R1) Zone PDE File: REZ1600009 72 Circular Road