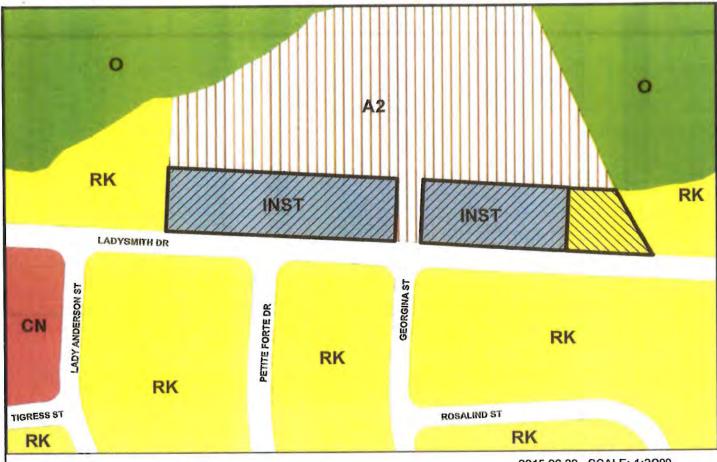

PDE File #: REZ1400019

140 & 156 Ladysmith Drive (Ward 4)

Proposed Rezoning to Residential Narrow Lot (RNL) Zone

Applicant: 11368 NL. Ltd