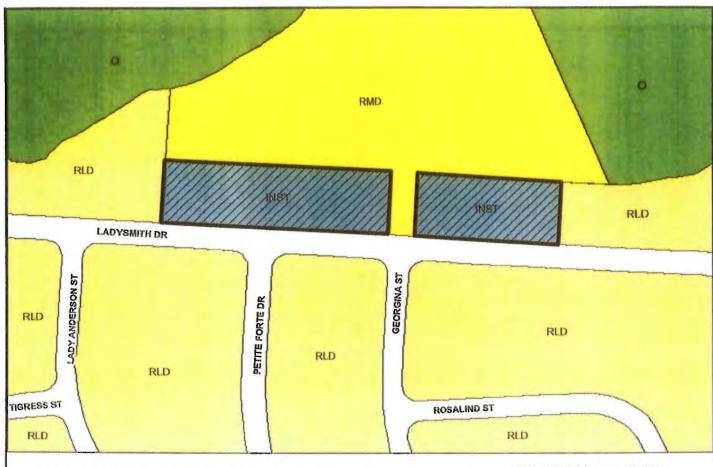

PDE File #: REZ1400019

140 & 156 Ladysmith Drive (Ward 4)

Proposed Rezoning to Residential Narrow Lot (RNL) Zone

Applicant: 11368 NL. Ltd