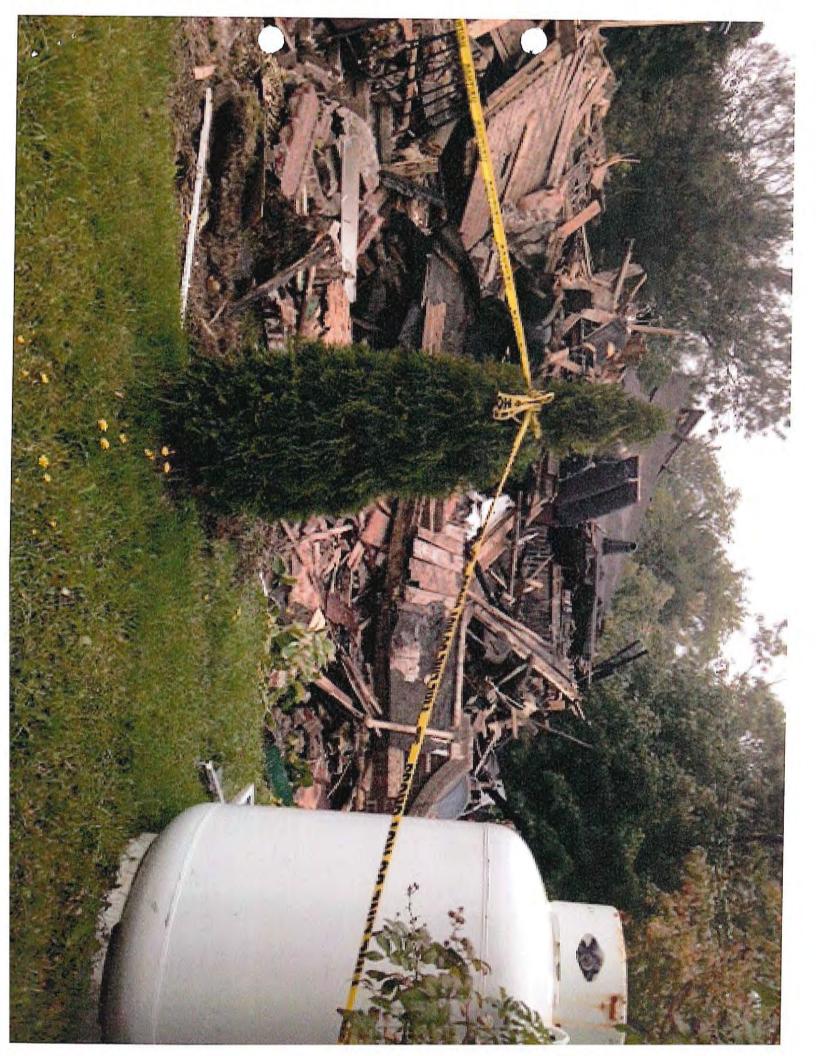

## Case ID 350875 Caller Information

C1402105

| Caller Informat              | lon                          |                            |                                             |                             |             |
|------------------------------|------------------------------|----------------------------|---------------------------------------------|-----------------------------|-------------|
| Known Callers:               |                              |                            | Anonymous Callers: 1                        |                             | DACS        |
| Case Information             | on                           |                            |                                             |                             | <u>\0</u> ` |
| Case Type:<br>Status:        | Building and Pro<br>Notified | operty Conditions          | Category:<br>Priority:                      | Property Concerns<br>Normal | 8 - L       |
| Expected Completi            | on: 2014/11/0                | 05 01:08:05 PM             |                                             |                             | Ň           |
| Last Updated:                | 2014/09/2                    | 24 01:08:06 PM             |                                             |                             |             |
| Submitted By:                | KarenBeaton                  | On 2014/09/24 01:08:05 PM  |                                             |                             |             |
| Assigned To:<br>Access Code: | Notified<br>474101           |                            |                                             |                             |             |
| Subject:                     | Smell from debri             | is from fire is terrible   |                                             |                             |             |
| Description:                 | Debris needs to              | removed ASAP residents car | n't open their windo                        | ws because of smell         |             |
| Condition Type               | Garbage and De               |                            | Have you<br>reported this<br>concern before | No                          |             |
| Location                     |                              |                            |                                             |                             |             |

Location:

136 HAMILTON AVE, ST. JOHN'S, NL, CANADA

(Verified)

## Commonte

| Date                   | Туре              | Entry                                                                                                                                                                                                                                                            | Relates To                             | Created By   |
|------------------------|-------------------|------------------------------------------------------------------------------------------------------------------------------------------------------------------------------------------------------------------------------------------------------------------|----------------------------------------|--------------|
| 2014/09/24 01:08:05 PM | Case Notification | System<br>Case was notified to PDE ADMIN WP<br>1(Langdon, Jean), PDE ADMIN WP<br>3(Sturge, Della), PDE ADMIN WP<br>5(Kelsey, Krystal), PDE ADMIN WP<br>7(Burton, Peg), PDE ADMIN WP 6(Harris,<br>Michelle), PDE ADMIN WP 2(No User),<br>PDE ADMIN WP 4(No User). | Building and<br>Property<br>Conditions | Karen Beaton |
| 2014/09/24 01:08:05 PM | Case Submission   | System<br>Case was submitted by Karen Beaton.                                                                                                                                                                                                                    | Building and<br>Property<br>Conditions | Karen Beaton |