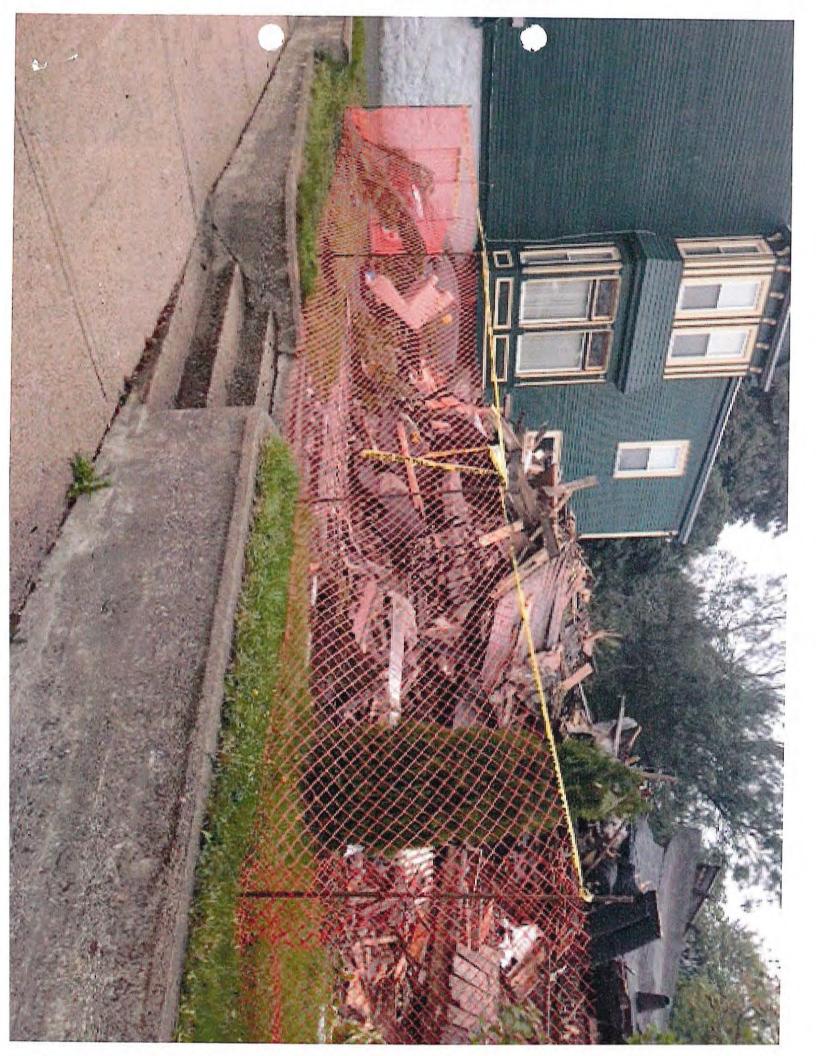

ate: 2016/09/26

| Applicant                        |                                              | Contractor                                                  |                                                                   |
|----------------------------------|----------------------------------------------|-------------------------------------------------------------|-------------------------------------------------------------------|
|                                  |                                              | EASTERN                                                     | N SIDING                                                          |
| 136 HAMILTON AV<br>ST. JOHN'S NL | ENUE                                         |                                                             |                                                                   |
| A1E 1J3                          |                                              |                                                             |                                                                   |
| Location of Work                 |                                              |                                                             |                                                                   |
| 136 HAMILTON AVE                 |                                              |                                                             |                                                                   |
| Description of Work              |                                              |                                                             |                                                                   |
| FOR DEMOLITION                   | OF SINGLE DETACHE                            | ED DWELLING                                                 |                                                                   |
| Remarks or Conditions            |                                              |                                                             |                                                                   |
|                                  |                                              |                                                             | IS OF PART-8, NATIONAL BUILDING                                   |
|                                  |                                              |                                                             | MOLITION OF STRUCTURES.<br>ERTY OF THE CITY OF ST. JOHN'S. PLEASE |
|                                  |                                              |                                                             | E THE REMOVAL OF THE WATER METER.                                 |
| DEMOLITION AFTE                  |                                              |                                                             |                                                                   |
|                                  |                                              |                                                             | ILDING CODE OF CANADA,                                            |
|                                  | 2010 NATIONAL FIRE CO                        |                                                             |                                                                   |
|                                  | SSESSMENT. PUBLIC SAF                        |                                                             | TED DEMOLITION PLAN AND                                           |
|                                  | BE IN PLACE FOR THE DU                       |                                                             |                                                                   |
|                                  |                                              |                                                             | URNING OF MATERIAL IS                                             |
|                                  | N SITE. PLEASE BE ADVIS                      |                                                             |                                                                   |
|                                  | LL APPLICABLE CITY DE                        |                                                             |                                                                   |
| FOOTINGS SHALL B                 | E REMOVED AND BACKF                          | ILLED WITH SUITABLE                                         | MATERIAL.                                                         |
|                                  |                                              |                                                             |                                                                   |
|                                  |                                              |                                                             |                                                                   |
|                                  |                                              |                                                             |                                                                   |
|                                  |                                              |                                                             |                                                                   |
|                                  | Μ                                            | IINIMUM STANDARDS                                           | C1402165                                                          |
|                                  |                                              |                                                             | DAD                                                               |
| NOTE: SEPARATE P                 | ERMITS ARE REQUIRED I                        | FOR ANY ELECTRICAL (                                        | OR PLUMBING WORK.                                                 |
| All work must b                  | e carried out in accordance w                | vith the City of St. John's Ac                              | et and applicable By-Laws or Regulations.                         |
| Any change or deviation          | n from the approved plans mu                 | ist be authorized by the Insp                               | pector.Unauthorized changes will void this permit.                |
| Permit hol                       | der is responsible for complia               | nce with any applicable Fe                                  | deral or Provincial Regulations.                                  |
| This Permit does n               | ot preclude the City from in<br>required und | itiating or continuing a pr<br>ler a deficiency notice or o | osecution for failure to carry out work<br>order.                 |
| Estimated Job Value:             | Permit Fee: Signa                            | iture of Owner or Authorize                                 | d Agent: City Official:                                           |
| \$15,000                         | \$135.00                                     |                                                             | Q.By-~~                                                           |
|                                  | 6                                            |                                                             | ······································                            |

Re: Demolition Procedure for Removal of Dwelling at 136 Hamilton Avenue

- Inspection of site and verification of any items to be maintained or preserved.
- Carefully dismantle items containing materials indicated for salvage using labour and crane truck as required.
- Demolish masonry and concrete walls in small sections, carefully remove and lower structural wood framing and other large objects using hydraulic Excavator and load on trucks for disposal.
- Remove and dispose all materials from site in a safe manner in accordance with all Regulatory Agencies. (Robin Hood Bay Landfill)

Safety Regulations:

- Leave work in safe condition so that no part is in danger of toppling or falling at anytime.
- Prevent accumulation of water and protect Excavation areas by way of barricades, fencing and signs, etc to protect public from demolition activities.
- Contractor shall adhere to the requirements of "Construction Safety Measures" of the National Building code of Canada and all conditions of the provincial Occupational Health and Safety Act.