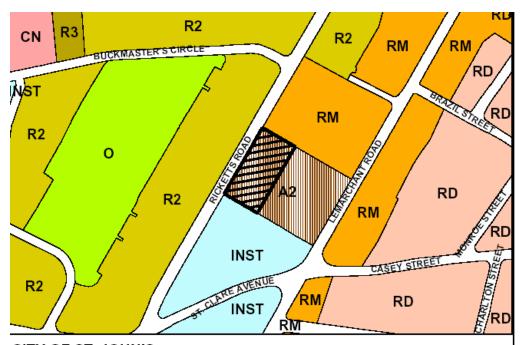

# RESOLUTION ST. JOHN=S MUNICIPAL PLAN AMENDMENT NUMBER 44, 2007

**WHEREAS** the St. John=s Municipal Council wishes to redesignate land on Rickett=s Road from the Residential High Density Land Use District to the Commercial General Land Use District in order to permit the construction of an office building.

Redesignate land at Rickett=s Road behind Civic Number 130 LeMarchant Road from the Residential High Density Land Use District to the Commercial General Land Use District as shown on Map II - 1A attached.

# RESOLUTION ST. JOHN=S DEVELOPMENT REGULATIONS AMENDMENT NUMBER 400, 2007

**WHEREAS** the St. John=s Municipal Council wishes to rezone land on Rickett=s Road from the Apartment Medium (A2) Zone to the Commercial Neighbourhood (CN) Zone to permit the construction of an office building.

Rezone land at Rickett=s Road behind Civic Number 130 LeMarchant Road from the Apartment Medium Density (A2) Zone to the Commercial Neighbourhood (CN) Zone as shown on Map Z-1A attached.

**BE IT FURTHER RESOLVED** that the St. John=s Municipal Council requests the Minister of Municipal Affairs to register the amendment in accordance with the Urban and Rural Planning Act.