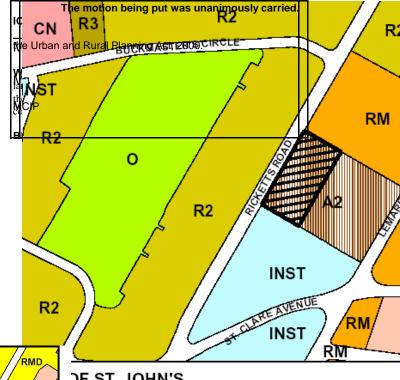

# RESOLUTION ST. JOHN=S MUNICIPAL PLAN AMENDMENT NUMBER 44, 2007

**WHEREAS** the St. John=s Municipal Council wishes to redesignate land on Rickett=s Road from the Residential High Density Land Use District to the Commercial General Land Use District in order to permit the construction of an office building.

Redesignate land at Rickett=s Road behind Civic Number 130 LeMarchant Road from the Residential High Density Land Use District to the Commercial General Land Use District as shown on Map II - 1A attached.

# RESOLUTION ST. JOHN=S DEVELOPMENT REGULATIONS AMENDMENT NUMBER 400, 2007

**WHEREAS** the St. John=s Municipal Council wishes to rezone land on Rickett=s Road from the Apartment Medium (A2) Zone to the Commercial Neighbourhood (CN) Zone to permit the construction of an office building.

Rezone land at Rickett=s Road behind Civic Number 130 LeMarchant Road from the Apartment Medium Density (A2) Zone to the Commercial Neighbourhood (CN) Zone as shown on Map Z-1A attached.

**BE IT FURTHER RESOLVED** that the St. John=s Municipal Council requests the Minister of Municipal Affairs to register the amendment in accordance with the Urban and Rural Planning Act.