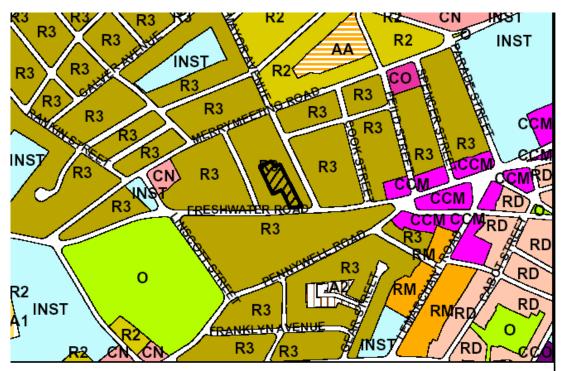

#### Public Hearings

a. Public Hearing Report dated January 8, 2007
 Memorandum dated January 10, 2007 from the Director of Planning

consider an application from Mr. Max Watton to rezone property at Civic Number 70 Freshwater Road (the former Murphy Estate) from the Residential High Density (R3) Zone to the Apartment Low Density (A1) Zone. The applicant advised that the purpose of the rezoning is to permit the construction of an eight (8) unit, two-storey residential condominium development. In this regard, Council also considered a memorandum dated January 10,2007 from the Director of Planning. Councillors Duff and Galgay noted that in staff=s opinion, the revised site plan satisfactorily addresses the concerns of area residents raised at the public meeting.

### SJMC2007-01-22/39R

It was moved by Councillor Duff; seconded by Councillor Hickman: That the following Resolution for St. John=s Development Regulations Amendment Number 401, 2007 which would have the effect of rezoning the application property at Civic Number 70 Freshwater Road to the Apartment Low Density (A1) Zone and of placing a height restriction for apartment buildings at this location to a maximum of two (2) storeys (to a maximum height of 8 metres), be approved, which will then be referred to the Department of Municipal Affairs with a request for Provincial registration of the rezoning and text amendment in accordance with the requirements of the Urban and Rural Planning Act, 2000;

1. Rezone land at Civic Number 70 Freshwater Road from the Residential High Density (R3) Zone to the Apartment Low Density (A1) Zone as shown on Map Z-1A attached.

2. Repeal Section 10.12.3(1)(f) (Maximum Building Height for Apartment Buildings in the Apartment Low Density (A1) Zone) and replace it with a new subsection to read as follows: