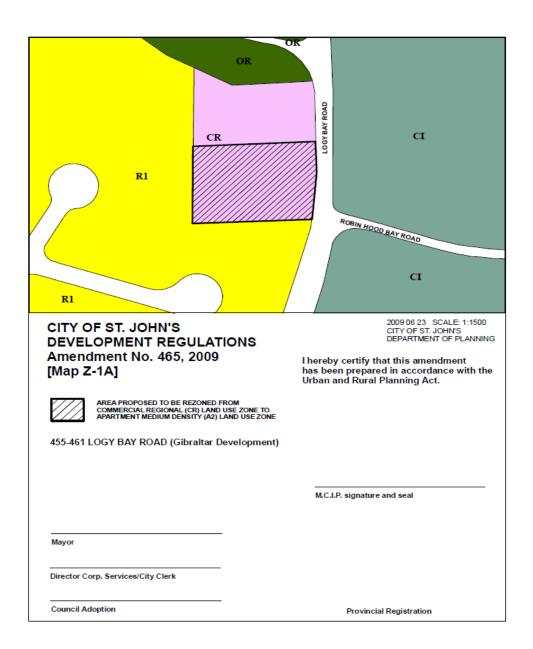

## SJMC2009-07-27/430R

It was decided on motion of Councillor Galgay; seconded by Councillor Hanlon: That the Agenda be adopted as presented with the following additional items:

- a. Memorandum dated July 27, 2009 from the Director of Public Works and Parks re Robin Hood Bay Waste Management Facility Household Hazardous Waste Facility Operations Contract
- b. Memorandum dated July 24, 2009 from the Director of Planning re: Proposed Rezoning of Property to allow an Apartment Building Civic No. 455-461 Logy Bay Road, Applicant, Gibraltar Development Ltd.
- c. Memorandum dated July 27, 2009 from the Chief Commissioner and City Solicitor re Yellow Belly Brewery