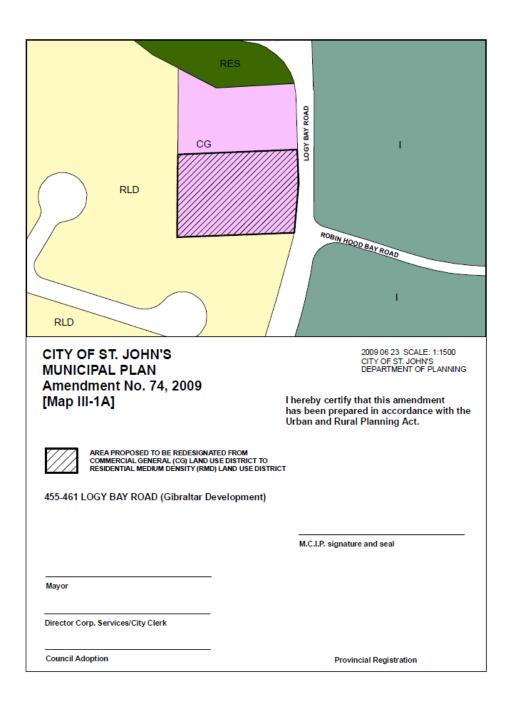

## SJMC2009-07-27/430R

It was decided on motion of Councillor Galgay; seconded by Councillor Hanlon: That the Agenda be adopted as presented with the following additional items:

- a. Memorandum dated July 27, 2009 from the Director of Public Works and Parks re Robin Hood Bay Waste Management Facility Household Hazardous Waste Facility Operations Contract
- b. Memorandum dated July 24, 2009 from the Director of Planning re: Proposed Rezoning of Property to allow an Apartment Building Civic No. 455-461 Logy Bay Road, Applicant, Gibraltar Development Ltd.
- c. Memorandum dated July 27, 2009 from the Chief Commissioner and City Solicitor re Yellow Belly Brewery