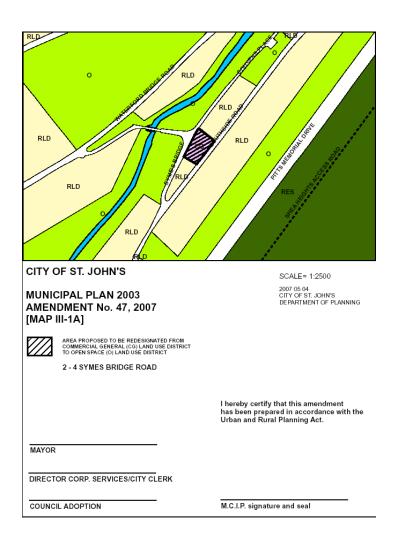

# Public Hearing Report dated May 29, 2007 re: City owned property, 2-4 Symes Bridge (Ward 5)(Memorandum from the Director of Planning dated May 31, 2007\_\_\_\_\_

Councillor Hann reported on a public hearing which was held on May 29<sup>th</sup>, 20097 to consider rezoning of the City-owned property located at civic numbers 2-4 Symes Bridge from the Commercial Location (CL) Zone to the Open Space (O) Zone. This land is located in Ward 5.

## RESOLUTION ST. JOHN'S MUNICIPAL PLAN AMENDMENT NUMBER 47, 2007

**WHEREAS** the St. John's Municipal Council wishes to amend the Municipal Plan designation of City-owned land located at Civic Number 2-4 Symes Bridge in order to retain the property as a passive City-owned open space.

Redesignate the land situated at 2-4 Symes Bridge from the Commercial General (CG) District to the Open Space (O) District as shown on Map III-1A attached.

**BE IT FURTHER RESOLVED** that the St. John's Municipal Council requests the Minister of Municipal Affairs to register the proposed amendment in accordance with the requirements of the Urban and Rural Planning Act, 2000.