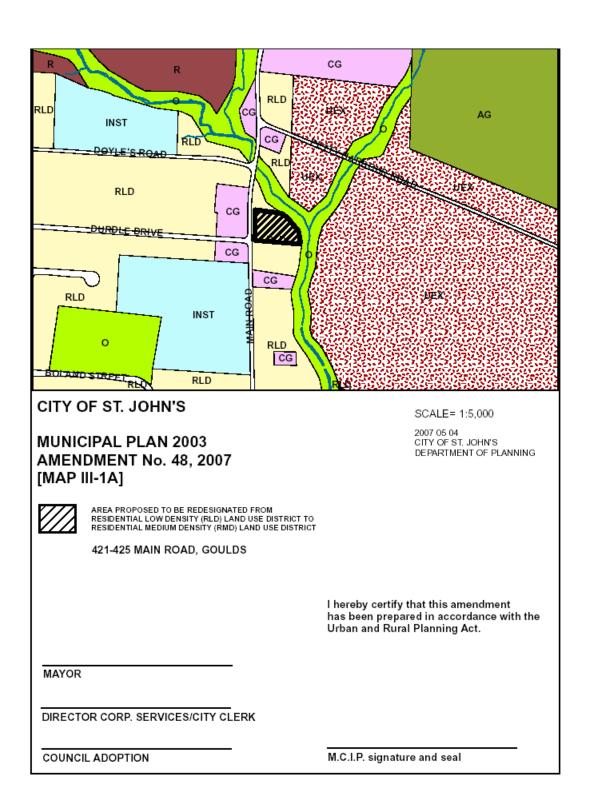

### Application to Rezone Property, Proposed Apartment Building, Civic Number 421-425 Main Road, Mr. Cyril Martin (Ward 5)

Under business arising, Council considered a memorandum dated May 31, 2007 from the Director of Planning regarding the above noted.

### RESOLUTION ST. JOHN'S MUNICIPAL PLAN **AMENDMENT NUMBER 48, 2007**

WHEREAS the St. John's Municipal Council wishes to amend the B.17-M.11 designation of lands situate at 421- 425 Main Road in order to permit the construction of an apartment building.

Redesignate land situated at 421-425 Main Road from the Residential Low Density (RLD) District to the Residential Medium Density (RMD) District as shown on Map III-1A attached.

**BE IT FURTHER RESOLVED** that the St. John's Municipal Council requests the Minister of Municipal Affairs to register the proposed amendment in accordance with the requirements of the Urban and Rural Planning Act, 2000.