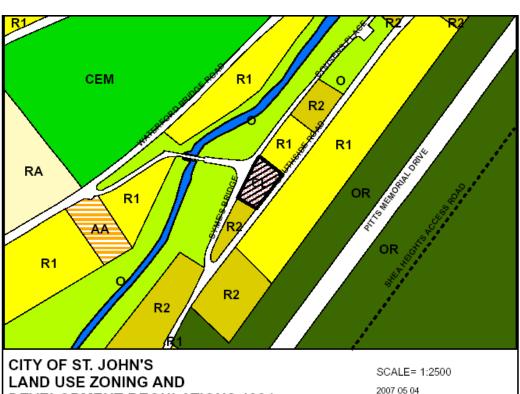

### RESOLUTION ST. JOHN'S DEVELOPMENT REGULATIONS AMENDMENT NUMBER 405, 2007

**WHEREAS** the St. John's Municipal Council wishes to amend the land use zoning designation of City-owned land located at Civic Number 2-4 Symes Bridge in order to retain the property as a passive City-owned open space.

Rezone the land situated at 2-4 Symes Bridge from the Commercial Local (CL) Zone to the Open Space (O) Zone as shown on Map Z-1A attached.

**BE IT FURTHER RESOLVED** that the St. John's Municipal Council requests the Minister of Municipal Affairs to register the proposed amendment in accordance with the requirements of the Urban and Rural Planning Act, 2000.