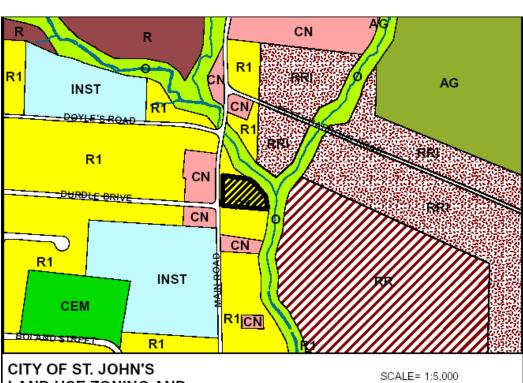

### RESOLUTION ST. JOHN'S DEVELOPMENT REGULATIONS AMENDMENT NUMBER 406, 2007

**WHEREAS** the St. John's Municipal Council wishes to amend the land use zoning designation of lands situate at 421- 425 Main Road in order to permit the construction of an apartment building.

Rezone land situated at 421-425 Main Road from the Residential Low Density (R1) Zone to the Apartment Low Density (A1) Zone as shown on Map Z-1A attached.

**BE IT FURTHER RESOLVED** that the St. John's Municipal Council requests the Minister of Municipal Affairs to register the proposed amendment in accordance with the requirements of the Urban and Rural Planning Act, 2000.