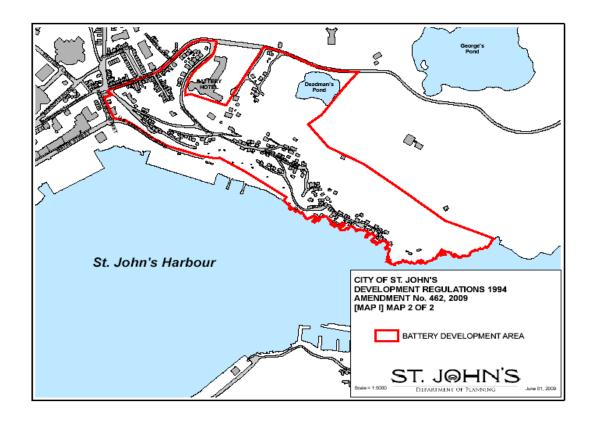

2009-06-08

1. Add a new map to Section 3 of the Regulations to be referred to as "Map I - Battery Development Area."

- 3 -

2. Add the following new subsection to Section 7 ("Special Developments") to read as follows: