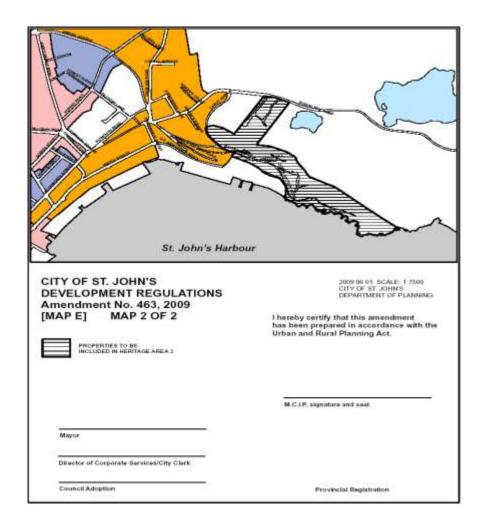

- 9 - 2009-06-08

3. Repeal Map E "Heritage Areas" in Section 3 of the Regulations and replace it with the new attached Map E – "Heritage Areas," dated June 2009 which adds a portion of the Battery/Signal Hill Road area to Heritage Area 3.