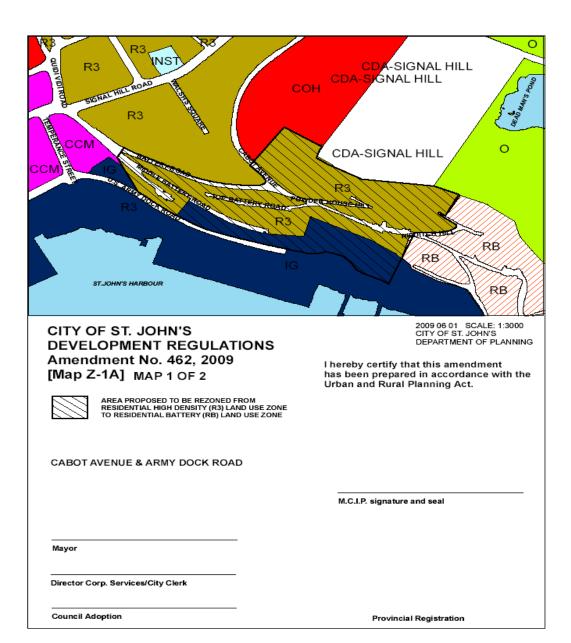

- 6 - 2009-06-08

- 13. Rezone land in the Battery Road area from the Residential High Density (R3) Zone to the Residential Battery (RB) Zone as shown on Map Z-1A attached.
- 14. Add the attached table entitled "Footprint and Height Control Overlay for the Battery Development Guidelines Area" as "Appendix A" to the Regulations.

- 1. Rezone land in the Cabot Avenue area from the Commercial Office Hotel (COH) Zone to the Residential Battery (RB) Zone as shown on Map Z-1A attached.
- 2. Rezone land in the vicinity of Murphy's Right-of-Way and Dead Man's Pond off Signal Hill Road from the Comprehensive Development Area (CDA) Signal Hill Zone to the Open Space (O) Zone as shown on Map Z-1A attached.