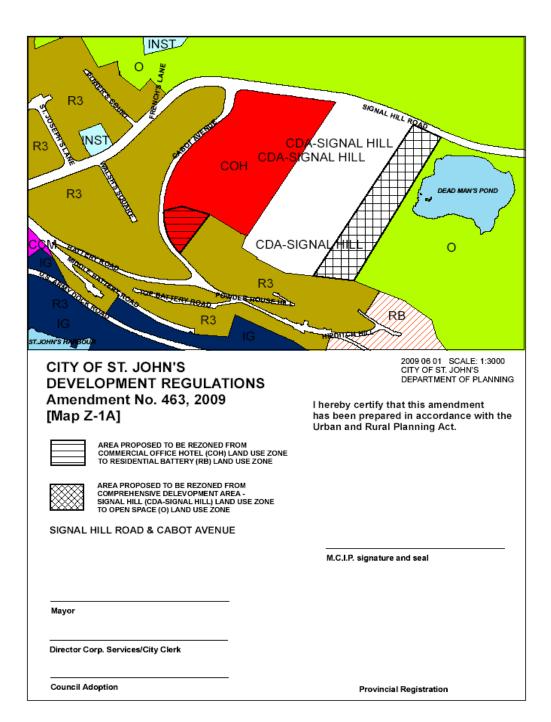

- 1. Rezone land in the Cabot Avenue area from the Commercial Office Hotel (COH) Zone to the Residential Battery (RB) Zone as shown on Map Z-1A attached.
- 2. Rezone land in the vicinity of Murphy's Right-of-Way and Dead Man's Pond off Signal Hill Road from the Comprehensive Development Area (CDA) Signal Hill Zone to the Open Space (O) Zone as shown on Map Z-1A attached.