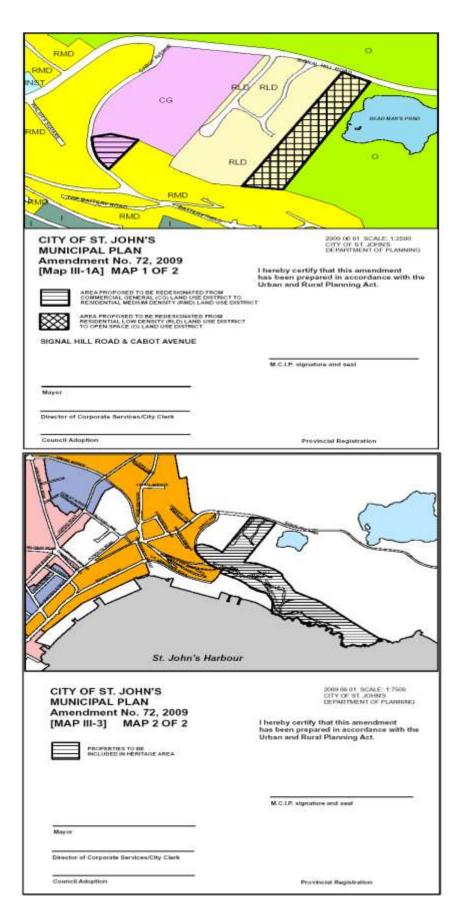

- 1. Rezone land in the Cabot Avenue area from the Commercial Office Hotel (COH) Zone to the Residential Battery (RB) Zone as shown on Map Z-1A attached.
- 2. Rezone land in the vicinity of Murphy's Right-of-Way and Dead Man's Pond off Signal Hill Road from the Comprehensive Development Area (CDA) Signal Hill Zone to the Open Space (O) Zone as shown on Map Z-1A attached.

- 9 - 2009-06-08

3. Repeal Map E "Heritage Areas" in Section 3 of the Regulations and replace it with the new attached Map E – "Heritage Areas," dated June 2009 which adds a portion of the Battery/Signal Hill Road area to Heritage Area 3.

1.Redesignate land in the Cabot Avenue area from the Commercial General Land Use District to the Residential Medium Land Use District as shown on Map III - 1A attached.

2. Redesignate land in the vicinity of Murphy's Right-of-Way and Dead Man's Pond off Signal Hill Road from the Residential Low Density

- 12 - 2009-06-08

Land Use District to the Open Space Land Use District as shown on Map III - 1A attached.

3. Repeal existing Map III - 3 - Heritage Areas and replace it with a new Map III - 3 - Heritage Areas dated June, 2009 which adds a portion of the Battery/Signal Hill Road area of "Planning Area 2 - East End, the Battery, Quidi Vidi Village" to the Heritage Area.