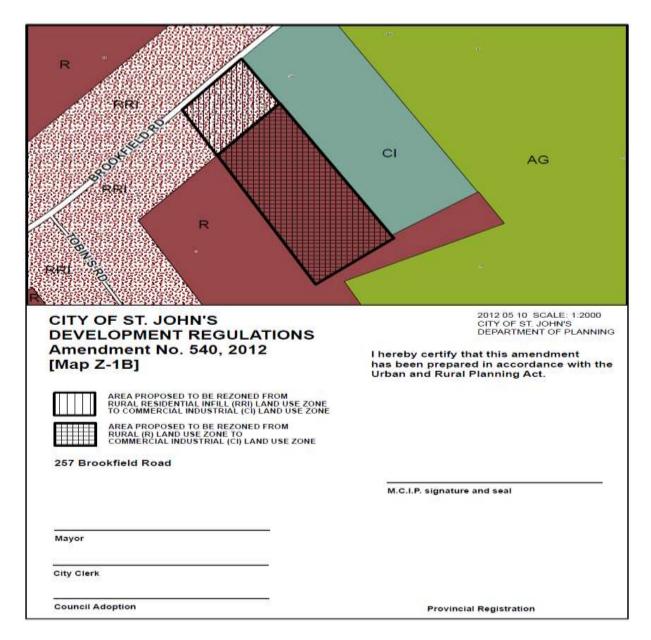

#### **Public Hearing**

Public Hearing Report dated May 3, 2012 Application to Rezone Property to Permit a Car Sales Lot Civic Number 257 Brookfield Road (Ward 5)

Applicant: Sinnott's Auto Sales\_

Councillor Hanlon presented a report of the public meeting held on May 3, 2012 the purpose of which was to provide an opportunity for public review and comment on the application submitted by Sinnott's

Auto Sales to rezone the property at Civic Number 257 Brookfield Road from the Rural Residential Infill (RRI) Zone and the Rural Zone to the Commercial Industrial (CI) Zone. The purpose of the proposed rezoning is to allow the development and operation of a car sales lot. In this regard, Council also considered a memorandum dated May 10, 2012 from the Director of Planning.

#### SJMC2012-05-14/286R

It was moved by Councillor Hanlon; seconded by Councillor Collins: That staff be directed to proceed with the rezoning process for this application, and agreed that the following Resolution for St. John's Development Regulations Amendment Number 540, 2012 be adopted, which will then be referred to the Department of Municipal Affairs with a request for Provincial registration of the amendment.

#### RESOLUTION ST. JOHN'S DEVELOPMENT REGULATIONS AMENDMENT NUMBER 540, 2012

**WHEREAS** the City of St. John's wishes to allow the establishment of a car sales lot at Civic Number 257 Brookfield Road.

**BE IT THEREFORE RESOLVED** that the City of St. John's hereby adopts the following map amendment to the St. John's Development Regulations in accordance with the provisions of the Urban and Rural Planning Act.

Rezone the property at Civic Number 257 Brookfield Road from the Rural Residential Infill (RRI) Zone and the Rural (R) Zone to the Commercial Industrial (CI) Zone as shown on Map Z-1B attached.

**BE IT FURTHER RESOLVED** that the City of St. John's requests the Minister of Municipal Affairs to register the proposed amendment in accordance with the requirements of the Urban and Rural Planning Act, 2000.