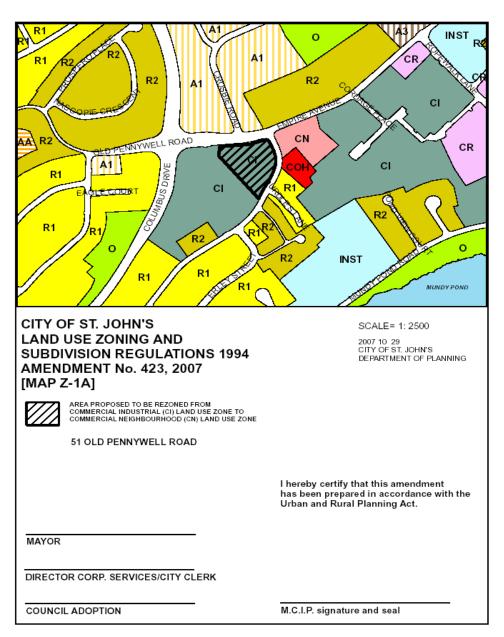

# RESOLUTION ST. JOHN'S DEVELOPMENT REGULATIONS AMENDMENT NUMBER 423, 2007

**WHEREAS** the St. John's Municipal Council wishes to permit a commercial-retail development at Civic Number 51 Old Pennywell Road.

**BE IT THEREFORE RESOLVED** that the St. John's Municipal Council hereby adopts the following map amendment to the St. John's Development Regulations pursuant to the provisions of the Urban and Rural Planning Act, 2000.

Rezone land at Civic Number 51 Old Pennywell Road from the Commercial Industrial (CI) Zone to the Commercial Neighbourhood (CN) Zone as shown on Map Z-1A attached.

**BE IT FURTHER RESOLVED** that the St. John's Municipal Council requests the Minister of Municipal Affairs to register the proposed amendment in accordance with the requirements of the Urban and Rural Planning Act, 2000.