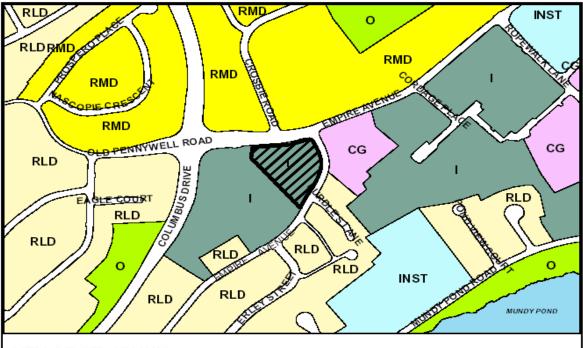

# SJMC2007-11-19/643R

It was decided on motion of Councillor Duff; seconded by Councillor Hann: That the application be approved.

2. The St. John's Municipal Council is considering an application submitted by Piperstock Investments to rezone property situated at Civic No. 51 Old Pennywell Road (the Bay Bulls Trading Company property at the corner of Old Pennywell Road and Empire Avenue) from the Commercial Industrial (CI) zone to the Commercial Neighbourhood (CN) zone. (Ward 2)

The purpose of the rezoning would be to allow for demolition of the existing building and construction of a one-storey, multi-tenant commercial building with a total floor area of 2225 m<sup>2</sup> (24,000 sq. ft.) approximately 60% of the building would be occupied by retail space. 97 off-street parking spaces would be provided.

- 4 - 2007-11-19

CITY OF ST. JOHN'S

MUNICIPAL PLAN 2003 AMENDMENT No. 54, 2007 [MAP III-1A]

AREA PROPOSED TO BE REDESIGNATED FROM INDUSTRIAL (1) LAND USE DISTRICT TO COMMERCIAL GENERAL (CG) LAND USE ZONE

51 OLD PENNYWELL ROAD

SCALE= 1: 5,000

2007 10 29 CITY OF ST. JOHN'S DEPARTMENT OF PLANNING

I hereby certify that this amendment has been prepared in accordance with the Urban and Rural Planning Act.

MAYOR

Rezone land at Civic Number 51 Old Pennywell Road from the Commercial Industrial (CI) Zone to the Commercial Neighbourhood (CN) Zone as shown on Map Z-1A attached.

**BE IT FURTHER RESOLVED** that the St. John's Municipal Council requests the Minister of Municipal Affairs to register the proposed amendment in accordance with the requirements of the Urban and Rural Planning Act, 2000.