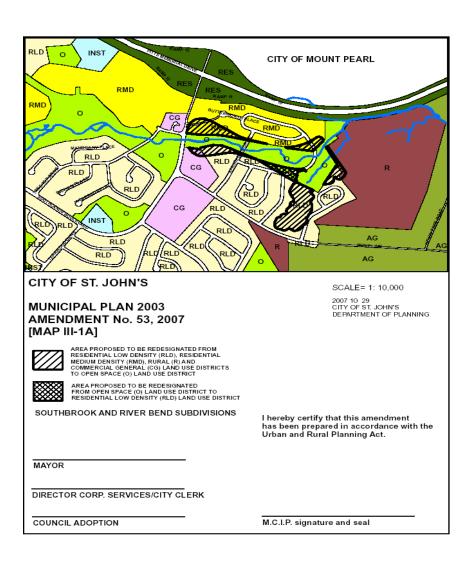

# RESOLUTION ST. JOHN'S MUNICIPAL PLAN AMENDMENT NUMBER 53, 2007

**WHEREAS** the St. John's Municipal Council wishes to modify the provisions of the St. John's Municipal Plan in order to accurately reflect the floodplain and associated buffer of South Brook.

**BE IT THEREFORE RESOLVED** that the St. John's Municipal Council hereby adopts the following map amendments to the St. John's Municipal Plan in accordance with the provisions of the Urban and Rural Planning Act, 2000.

Redesignate lands in the vicinity of South Brook from the Residential Low Density Land Use District, the Residential Medium Density Land Use District, the Rural Land Use District, the Commercial General Land Use District and the Open Space Land Use District to the Open Land Use District and the Residential Low Density Land Use District as shown on Map III–1A attached.