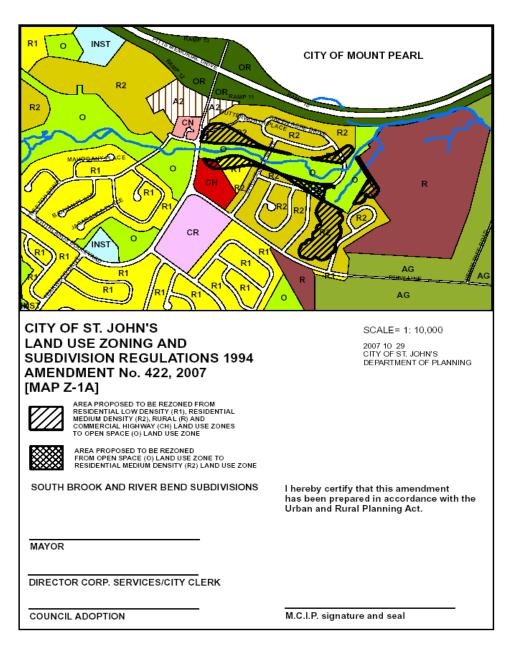

# RESOLUTION ST. JOHN'S DEVELOPMENT REGULATIONS AMENDMENT NUMBER 422, 2007

**WHEREAS** the St. John's Municipal Council wishes to amend the St. John's Development Regulations in order to accurately reflect the floodplain and associated buffer of South Brook.

**BE IT THEREFORE RESOLVED** that the St. John's Municipal Council hereby adopts the following map amendments to the St. John's Development Regulations in accordance with the provisions of the Urban and Rural Planning Act, 2000.

Rezone lands in the vicinity of South Brook from the Residential Low Density (R1) Zone, the Residential Medium Density (R2) Zone, the Rural Zone, the Commercial Highway (CH) Zone and the Open Space (O) Zone to the Open Space (O) Zone and the Residential Medium Density (R2) Zone as shown on Map Z-1A attached.