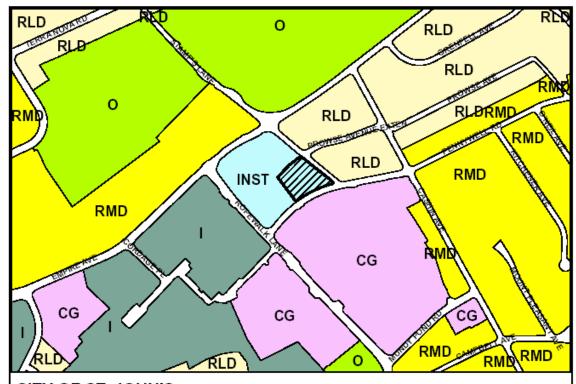

# MUNICIPAL PLAN 2003 AMENDMENT No. 66, 2008 [MAP III-1A]

AREA PROPOSED TO BE REDESIGNATED FROM INSTITUTIONAL (INST) LAND USE DISTRICT TO COMMERCIAL GENERAL (CG) LAND USE DISTRICT

5 Stamp's Lane and 342 and 344 Pennywell Road

SCALE: 1:5,000

2008 10 23 CITY OF ST. JOHN'S DEPARTMENT OF PLANNING

I hereby certify that this amendment has been prepared in accordance with the Urban and Rural Planning Act.

| MAYOR                              |                             |
|------------------------------------|-----------------------------|
|                                    |                             |
|                                    |                             |
| DIRECTOR CORP. SERVICES/CITY CLERK | (                           |
|                                    |                             |
|                                    |                             |
| COUNCIL ADOPTION                   | M.C.I.P. signature and seal |
|                                    | •                           |