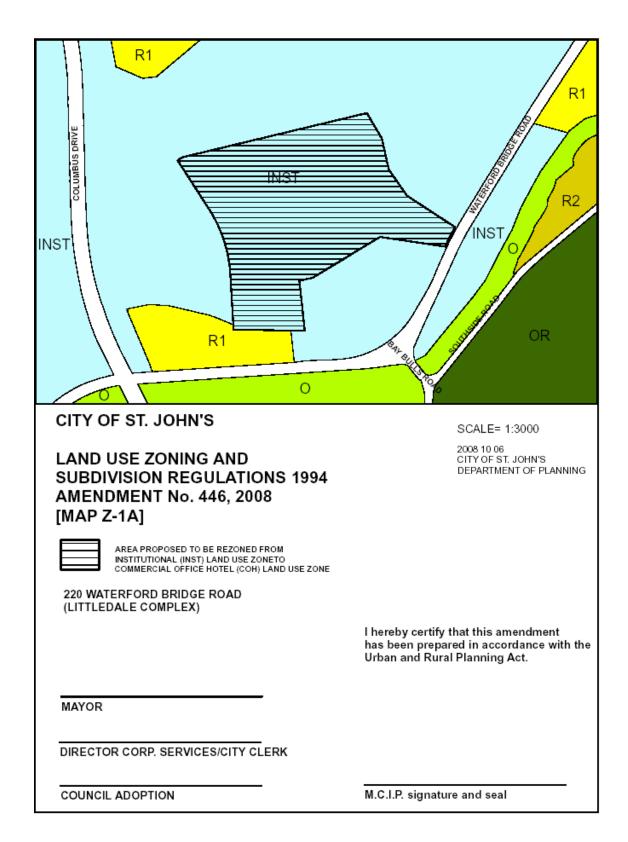

- 1. Rezone property on Waterford Bridge Road known as the Littledale Complex from the Institutional Zone to the Commercial Office Hotel (COH) Zone as shown on Map Z-1A attached.
- 2. Modify Section 10.19.3 (Building Height Requirements in the Commercial Office Hotel (COH) Zone) to read as follows:

"Building Height (Maximum): As determined by the Municipal Plan, but shall not exceed 10 storeys (not exceeding 40 metres) except at the property situated at Waterford Bridge Road known as the Littledale Complex, where the maximum building height is limited to 4 storeys (not exceeding 15 metres)."