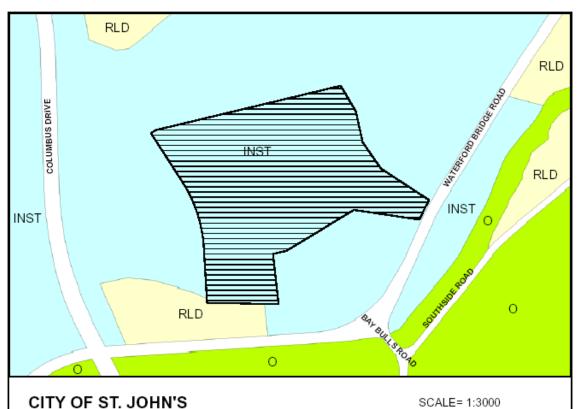

- 1. Rezone property on Waterford Bridge Road known as the Littledale Complex from the Institutional Zone to the Commercial Office Hotel (COH) Zone as shown on Map Z-1A attached.
- 2. Modify Section 10.19.3 (Building Height Requirements in the Commercial Office Hotel (COH) Zone) to read as follows:

"Building Height (Maximum): As determined by the Municipal Plan, but shall not exceed 10 storeys (not exceeding 40 metres) except at the property situated at Waterford Bridge Road known as the Littledale Complex, where the maximum building height is limited to 4 storeys (not exceeding 15 metres)."