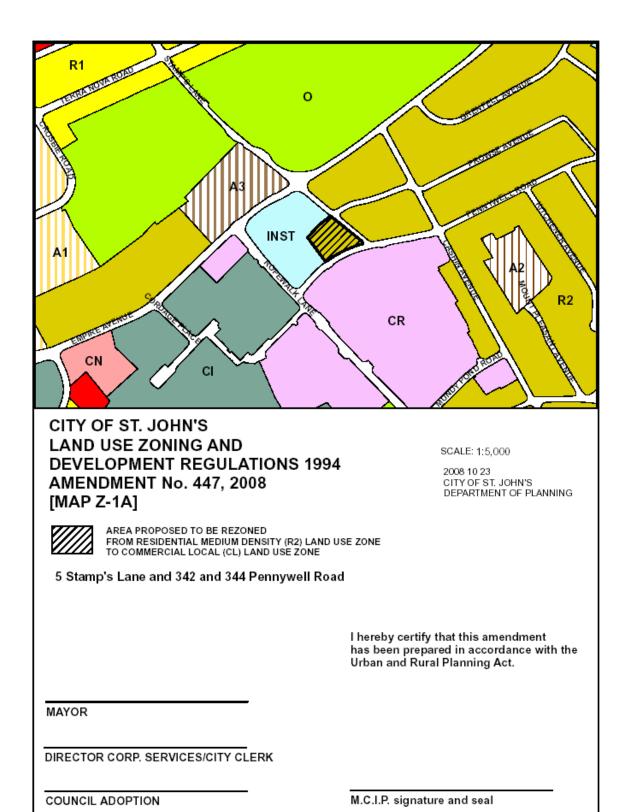

# **MUNICIPAL PLAN 2003** AMENDMENT No. 65, 2008 [MAP III-1A]

AREA PROPOSED TO BE REDESIGNATED FROM INSTITUTIONAL (INST) LAND USE DISTRICT TO COMMERCIAL GENERAL (CG) LAND USE DISTRICT

220 WATERFORD BRIDGE ROAD (LITTLEDALE COMPLEX)

I hereby certify that this amendment has been prepared in accordance with the Urban and Rural Planning Act.

2008 10 06 CITY OF ST. JOHN'S

DEPARTMENT OF PLANNING

MAYOR

DIRECTOR CORP. SERVICES/CITY CLERK

COUNCIL ADOPTION