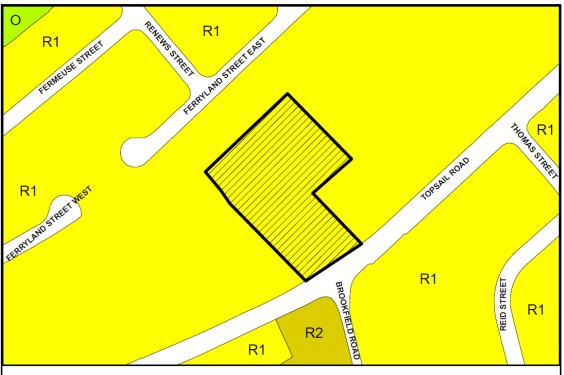

Rezone properties in the area of Civic Number 560 Topsail Road from the Residential Low Density (R1) Zone to the Apartment Medium Density (A2) Zone as shown on Map Z-1A attached.

**BE IT FURTHER RESOLVED** that the City of St. John's requests the Minister of Municipal Affairs to register the proposed amendment in accordance with the requirements of the Urban and Rural Planning Act, 2000.

# CITY OF ST. JOHN'S DEVELOPMENT REGULATIONS Amendment No. 522, 2011 [Map Z-1A]

2011 10 13 SCALE: 1:2000 CITY OF ST. JOHN'S DEPARTMENT OF PLANNING

AREA PROPOSED TO BE REZONED FROM RESIDENTIAL LOW DENSITY (R1) LAND USE ZONE TO APARTMENT MEDIUM DENSITY (A2) LAND USE ZONE