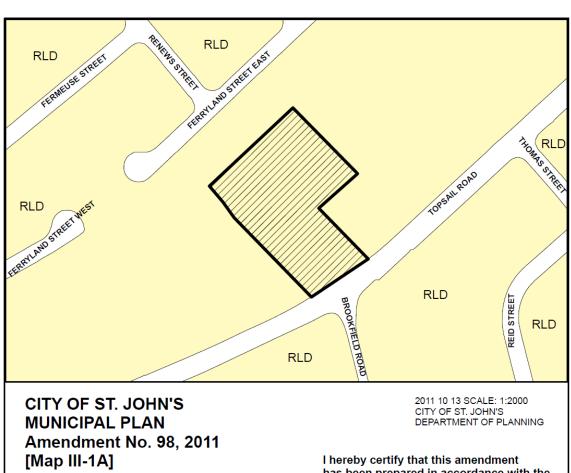

# RESOLUTION ST. JOHN'S MUNICIPAL PLAN AMENDMENT NUMBER 98, 2011

**WHEREAS** the City of St. John's wishes to allow the construction of a four (4) storey residential condominium building at the property located in the area of Civic Number 560 Topsail Road.

Redesignate properties in the area of Civic Number 560 Topsail Road from the Residential Low Density Land Use District to the Residential Medium Density Land Use District as shown on Map III-IA attached.

560 TOPSAIL ROAD

AREA PROPOSED TO BE REDESIGNATED FROM RESIDENTIAL LOW DENSITY (RLD) LAND USE DISTRICT TO RESIDENTIAL MEDIUM DENSITY (RMD) LAND USE DISTRICT

has been prepared in accordance with the Urban and Rural Planning Act.