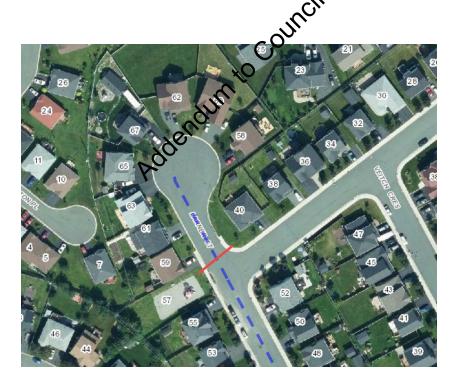

# Special Events Committee Report – June 1, 2017

Council considered the above noted report.

#### SJMC2017-06-05/256R

Moved – Councillor Breen; Seconded – Councillor Hickman

ST. J@HN'S

2

That the above noted report and its recommendations be adopted as presented. This includes:

 Closure of the cul-de-sac section of Larner Street for a Bike Rodeo on June 11, 2017. Event is Co-hosted by the RNC and MHA Cathy Bennett.

# **DECISION/DIRECTION NOTE**

Title: Special Events Advisory Committee Report

Date Prepared: June 1, 2017

Report To: Mayor & Council

Councillor and Role: All

Ward: N/A

**Decision/Direction Required:** Approval of road closure for bike rodeo.

**Discussion – Background and Current Status:** 

The Special Events Advisory Committee has received application for the following event, requiring road closure approval.

| Event  | Bike Rodeo                                                          |
|--------|---------------------------------------------------------------------|
| Date   | June 11, 2017                                                       |
|        | 11:30am – 2:00pm                                                    |
| Detail | Closure of the cul-de-sac section of Laner Street for a Bike Rodeo. |
|        | Event is Co-hosted by the RNC and WHA Cathy Bennett.                |

of June 5, 2017 **Recommendation:** Council approve the above noted street clsoure. These events are subject to the conditions set out by the Special Events Advisory Committee.

Prepared by/Signature:

Beverley Skinner – Manager of Program Service Delivery