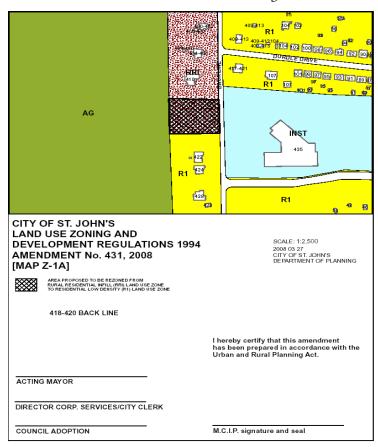

# Proposed Rezoning of Land at Civic No. 420 Back Line, Mary and Floyd Cole (Ward 5)

Under business arising, Council considered a memorandum dated July 8, 2008 from the Director of Planning regarding the above noted.

#### SJMC2008-07-15/425R

It was moved by Councillor Duff; seconded by Councillor Collins: That the following Resolution for St. John's Municipal Plan Amendment Number 60, 2008 and St. John's Development Regulations Amendment Number 431, 2008 be adopted, which will then be referred to the Department of Municipal Affairs with a request for Provincial registration in accordance with the requirements of the Urban and Rural Planning Act, 2000.

# URBAN AND RURAL PLANNING ACT, 2000 RESOLUTION TO APPROVE ST. JOHN'S MUNICIPAL PLAN AMENDMENT NUMBER 60, 2008 AND ST. JOHN'S DEVELOPMENT REGULATIONS AMENDMENT NUMBER 431,

Under the authority of the Urban and Rural Planning Act, 2000, St. John's Municipal Council:

2008

- a) adopted St. John's Municipal Plan Amendment Number 60, 2008 and St. John's Development Regulations Amendment Number 431, 2008 on the 26<sup>th</sup> day of May, 2008.
- b) gave notice of the adoption of St. John's Municipal Plan Amendment Number 60, 2008 and St. John's Development Regulations Amendment Number 431, 2008 by advertisements inserted in *The Telegram* newspaper on the 31<sup>st</sup> day of May, 2008, and the 7<sup>th</sup> day of June, 2008.
- c) set the 17th day of June, 2008 at 7:00 p.m. at St. John's City Hall for the holding of a public hearing to consider objections and representations.

Now under the authority of the Urban and Rural Planning Act, 2000, the St. John's Municipal Council approves St. John's Municipal Plan Amendment Number 60, 2008 and St. John's Development Regulations Amendment Number 431, 2008 as adopted.