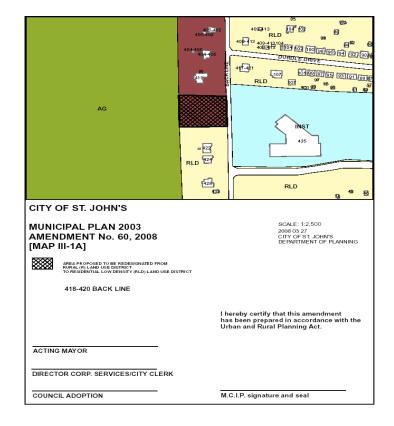

# Proposed Rezoning of Land at Civic No. 420 Back Line, Mary and Floyd Cole (Ward 5)

Under business arising, Council considered a memorandum dated July 8, 2008 from the Director of Planning regarding the above noted.

#### SJMC2008-07-15/425R

It was moved by Councillor Duff; seconded by Councillor Collins: That the following Resolution for St. John's Municipal Plan Amendment Number 60, 2008 and St. John's Development Regulations Amendment Number 431, 2008 be adopted, which will then be referred to the Department of Municipal Affairs with a request for Provincial registration in accordance with the requirements of the Urban and Rural Planning Act, 2000.

# URBAN AND RURAL PLANNING ACT, 2000 RESOLUTION TO APPROVE ST. JOHN'S MUNICIPAL PLAN AMENDMENT NUMBER 60, 2008 AND ST. JOHN'S DEVELOPMENT REGULATIONS AMENDMENT NUMBER 431,

Under the authority of the Urban and Rural Planning Act, 2000, St. John's Municipal Council:

2008

- a) adopted St. John's Municipal Plan Amendment Number 60, 2008 and St. John's Development Regulations Amendment Number 431, 2008 on the 26<sup>th</sup> day of May, 2008.
- b) gave notice of the adoption of St. John's Municipal Plan Amendment Number 60, 2008 and St. John's Development Regulations Amendment Number 431, 2008 by advertisements inserted in *The Telegram* newspaper on the 31<sup>st</sup> day of May, 2008, and the 7<sup>th</sup> day of June, 2008.
- c) set the 17th day of June, 2008 at 7:00 p.m. at St. John's City Hall for the holding of a public hearing to consider objections and representations.

Now under the authority of the Urban and Rural Planning Act, 2000, the St. John's Municipal Council approves St. John's Municipal Plan Amendment Number 60, 2008 and St. John's Development Regulations Amendment Number 431, 2008 as adopted.