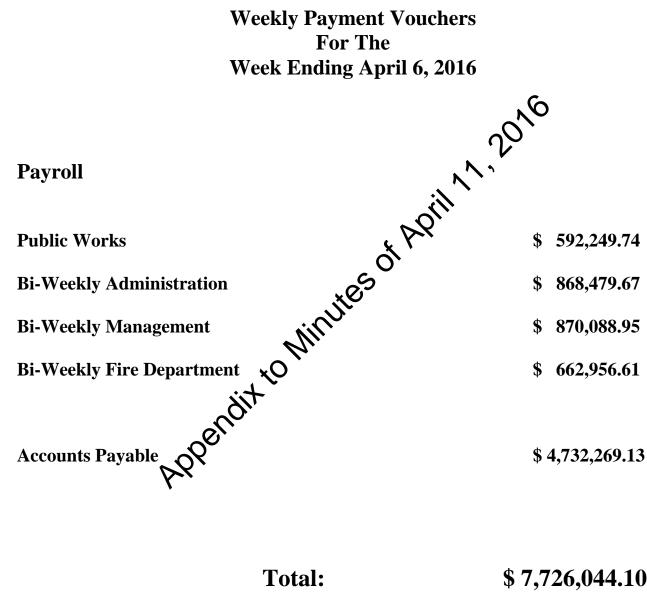

### **REQUISITIONS, PAYROLLS AND ACCOUNTS**

Link to Memo

Council considered the requisitions, payrolls and accounts for the week ending April 6, 2016.

### SJMC2016-04-11/156R

Moved – Councillor Puddister; Seconded – Councillor Hann

That the Payrolls and Accounts for the weeks ending April 6, 2016 be approved.

CARRIED UNANIMOUSLY