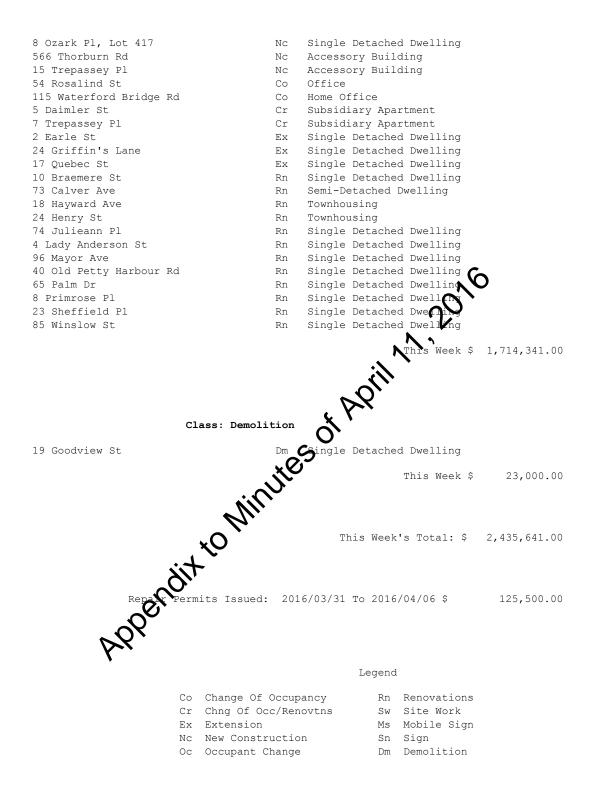

### **BUILDING PERMITS LIST**

Link to List

Council considered the Building Permits list for April 11, 2016.

### <u>SJMC2016-04-11/155R</u> Moved – Councillor Puddister; Seconded – Councillor Hann

That the building permits list for April 11, 2016 be approved as presented.

### Building Permits List Council's April 11, 2016 Regular Meeting

Permits Issued: 2016/03/31 To 2016/04/06

Class: Commercial

This Week \$ .00

### Class: Residential

| 9 Cape Ballard Pl., Lot 9    | Nc Single Detached Dwelling |
|------------------------------|-----------------------------|
| 9 Froude Ave                 | Nc Accessory Building       |
| 7 Goodridge St               | Nc Fence                    |
| 4 Guernsey Pl, Base Building | Nc Condominium              |
| 4 Guernsey Pl, Unit 1        | Nc Condominium              |
| 4 Guernsey Pl, Unit 2        | Nc Condominium              |
| 4 Guernsey Pl, Unit 3        | Nc Condominium              |
| 4 Guernsey Pl, Unit 4        | Nc Condominium              |
| 14 Hennebury Pl              | Nc Accessory Building       |