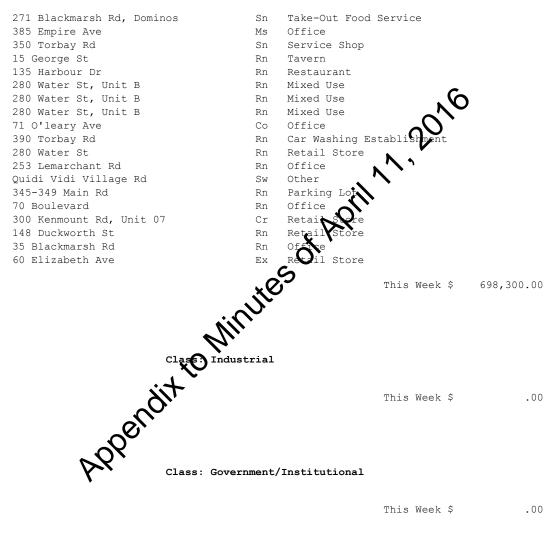

### **DEVELOPMENT PERMITS LIST**

Council considered as information the above noted for the period March 31 to

April 6, 2016.

### Building Permits List Council's April 11, 2016 Regular Meeting

Permits Issued: 2016/03/31 To 2016/04/06

Class: Commercial

This Week \$ .00

### Class: Residential

| 9 Cape Ballard Pl., Lot 9    | Nc Single Detached Dwelling |
|------------------------------|-----------------------------|
| 9 Froude Ave                 | Nc Accessory Building       |
| 7 Goodridge St               | Nc Fence                    |
| 4 Guernsey Pl, Base Building | Nc Condominium              |
| 4 Guernsey Pl, Unit 1        | Nc Condominium              |
| 4 Guernsey Pl, Unit 2        | Nc Condominium              |
| 4 Guernsey Pl, Unit 3        | Nc Condominium              |
| 4 Guernsey Pl, Unit 4        | Nc Condominium              |
| 14 Hennebury Pl              | Nc Accessory Building       |