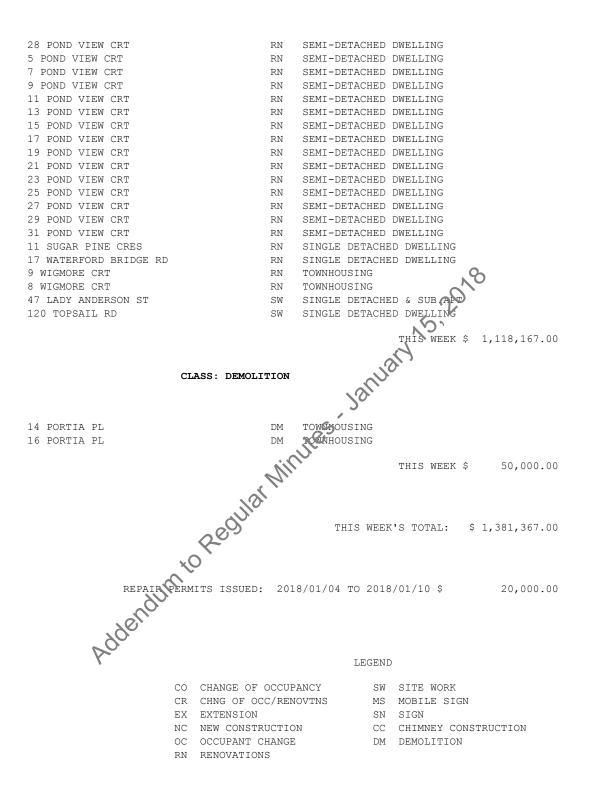

#### **DEVELOPMENT PERMITS LIST**

Link to List

Council considered as information, the above noted for the period January 4, 2018 to January 10, 2018.

#### **BUILDING PERMITS LIST**

Link to List

Council considered, for approval, the above noted for the period dated December 14,

2017 to January 3, 2018.

#### SJMC2018-01-15/17R

Moved – Councillor Hanlon; Seconded – Councillor Hickman

That the building permits list dated January 4, 2018 to January 10, 2018 be adopted as presented.

#### Building Permits List Council's January 15, 2018 Regular Meeting

Permits Issued: 2018/01/04 to 2018/01/10

Class: Commercial

| Repairs \$28,000.00 \$32,000.00 14                                                                                                                                                                                                                                                        |                                        | YEAR TO DATE COMPARI | SONS           |                             |
|-------------------------------------------------------------------------------------------------------------------------------------------------------------------------------------------------------------------------------------------------------------------------------------------|----------------------------------------|----------------------|----------------|-----------------------------|
| Commercial     \$243,250.00     \$217,200.00     -11       Industrial     \$0.00     \$0.00     0       Government/Institutional     \$0.00     \$2,000,000.00     0       Residential     \$1,043,735.00     \$4,960,867.00     375       Repairs     \$28,000.00     \$32,000.00     14 |                                        | January 15,          | 2018           |                             |
| Industrial     \$0.00     \$0.00     0       Government/Institutional     \$0.00     \$2,000,000.00     0       Residential     \$1,043,735.00     \$4,960,867.00     375       Repairs     \$28,000.00     \$32,000.00     14                                                            | TYPE                                   | 2017                 | 2018           | <pre>% VARIANCE (+/-)</pre> |
| Government/Institutional     \$0.00     \$2,000,000.00     0       Residential     \$1,043,735.00     \$4,960,867.00     375       Repairs     \$28,000.00     \$32,000.00     14                                                                                                         | Commercial                             | \$243,250.00         | \$217,200.00   | -11                         |
| Residential     \$1,043,735.00     \$4,960,867.00     375       Repairs     \$28,000.00     \$32,000.00     14                                                                                                                                                                            | Industrial                             | \$0.00               | \$0.00         | 0                           |
| Repairs \$28,000.00 \$32,000.00 14                                                                                                                                                                                                                                                        | Government/Institutional               | \$0.00               | \$2,000,000.00 | 0                           |
|                                                                                                                                                                                                                                                                                           | Residential                            | \$1,043,735.00       | \$4,960,867.00 | 375                         |
| Housing Units (1 & 2 Family 1<br><u>Dwelling</u> 1<br><u>TOTAL</u> \$1,314,985.00 \$7,210,067.00 448<br>Jason Sinyard, P. Eng., MBA<br>Deputy City Manager<br>Planning, Engineering & Regulatory Services<br>Planning, Engineering & Regulatory Services                                  | Repairs                                | \$28,000.00          | \$32,000.00    | 14                          |
| TOTAL \$1,314,985.00 \$7,210,067.00 448                                                                                                                                                                                                                                                   | Housing Units(1 & 2 Family<br>Dwelling | 1                    | N°C            | )                           |
| Jason Sinyard, P. Eng., MBA<br>Deputy City Manager<br>Planning, Engineering & Regulatory Services<br>Planning, Engineering & Regulatory Services                                                                                                                                          | TOTAL                                  | \$1,314,985.00       | \$7,210,067.00 | 448                         |
| dumtoRegul                                                                                                                                                                                                                                                                                |                                        | 131 Minute           |                |                             |
|                                                                                                                                                                                                                                                                                           |                                        | Regn                 |                |                             |