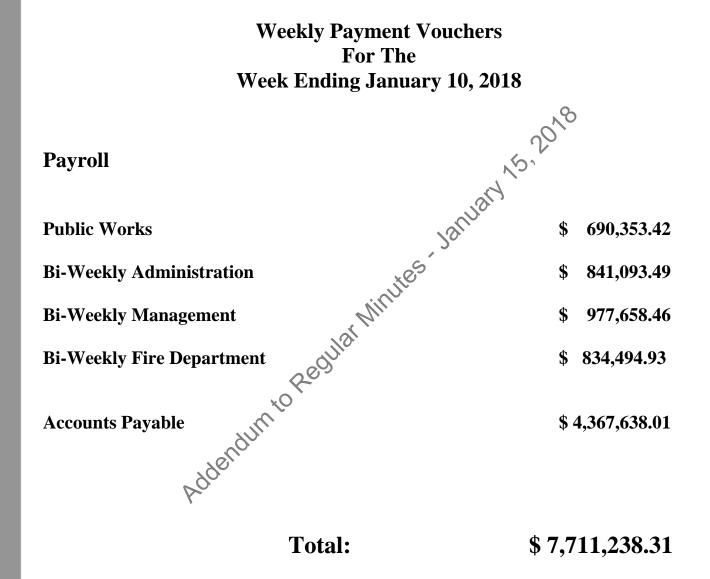

#### **REQUISITIONS, PAYROLLS AND ACCOUNTS**

Link to Memo

Council considered the requisitions, payrolls and accounts for the week ending January

10, 2018.

<u>SJMC2018-01-15/18R</u> Moved – Councillor Hanlon; Seconded – Councillor Hickman

That the requisitions, payrolls and accounts for the week ending January 10, 2018 be approved as presented.

#### CARRIED UNANIMOUSLY