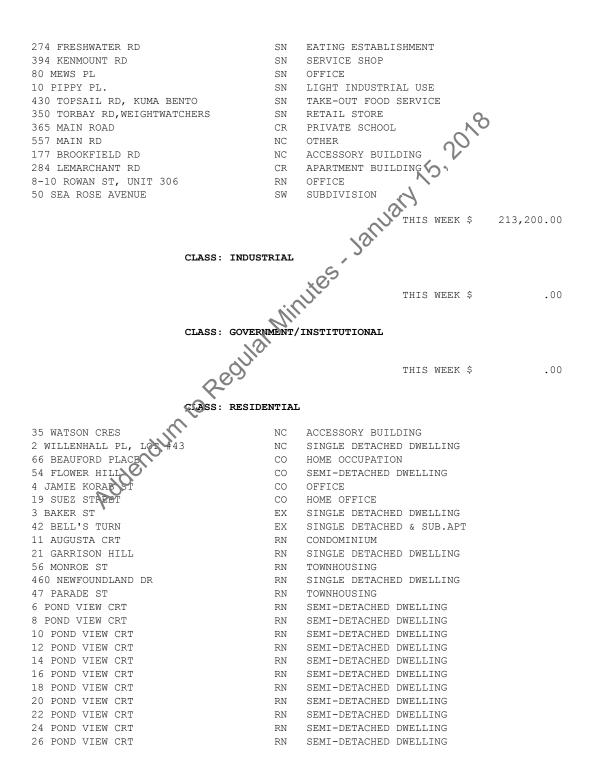

#### **DEVELOPMENT PERMITS LIST**

Link to List

Council considered as information, the above noted for the period January 4, 2018 to January 10, 2018.

#### **BUILDING PERMITS LIST**

Link to List

Council considered, for approval, the above noted for the period dated December 14,

2017 to January 3, 2018.

#### SJMC2018-01-15/17R

Moved – Councillor Hanlon; Seconded – Councillor Hickman

That the building permits list dated January 4, 2018 to January 10, 2018 be adopted as presented.

#### Building Permits List Council's January 15, 2018 Regular Meeting

Permits Issued: 2018/01/04 to 2018/01/10

Class: Commercial

| Repairs \$28,000.00 \$32,000.00 14                                                                                                                                                                                                                                                        |                                        | YEAR TO DATE COMPARI | SONS           |                             |
|-------------------------------------------------------------------------------------------------------------------------------------------------------------------------------------------------------------------------------------------------------------------------------------------|----------------------------------------|----------------------|----------------|-----------------------------|
| Commercial     \$243,250.00     \$217,200.00     -11       Industrial     \$0.00     \$0.00     0       Government/Institutional     \$0.00     \$2,000,000.00     0       Residential     \$1,043,735.00     \$4,960,867.00     375       Repairs     \$28,000.00     \$32,000.00     14 |                                        | January 15,          | 2018           |                             |
| Industrial     \$0.00     \$0.00     0       Government/Institutional     \$0.00     \$2,000,000.00     0       Residential     \$1,043,735.00     \$4,960,867.00     375       Repairs     \$28,000.00     \$32,000.00     14                                                            | TYPE                                   | 2017                 | 2018           | <pre>% VARIANCE (+/-)</pre> |
| Government/Institutional     \$0.00     \$2,000,000.00     0       Residential     \$1,043,735.00     \$4,960,867.00     375       Repairs     \$28,000.00     \$32,000.00     14                                                                                                         | Commercial                             | \$243,250.00         | \$217,200.00   | -11                         |
| Residential     \$1,043,735.00     \$4,960,867.00     375       Repairs     \$28,000.00     \$32,000.00     14                                                                                                                                                                            | Industrial                             | \$0.00               | \$0.00         | 0                           |
| Repairs \$28,000.00 \$32,000.00 14                                                                                                                                                                                                                                                        | Government/Institutional               | \$0.00               | \$2,000,000.00 | 0                           |
|                                                                                                                                                                                                                                                                                           | Residential                            | \$1,043,735.00       | \$4,960,867.00 | 375                         |
| Housing Units (1 & 2 Family 1<br><u>Dwelling</u> 1<br><u>TOTAL</u> \$1,314,985.00 \$7,210,067.00 448<br>Jason Sinyard, P. Eng., MBA<br>Deputy City Manager<br>Planning, Engineering & Regulatory Services<br>Planning, Engineering & Regulatory Services                                  | Repairs                                | \$28,000.00          | \$32,000.00    | 14                          |
| TOTAL \$1,314,985.00 \$7,210,067.00 448                                                                                                                                                                                                                                                   | Housing Units(1 & 2 Family<br>Dwelling | 1                    | N°C            | )                           |
| Jason Sinyard, P. Eng., MBA<br>Deputy City Manager<br>Planning, Engineering & Regulatory Services<br>Planning, Engineering & Regulatory Services                                                                                                                                          | TOTAL                                  | \$1,314,985.00       | \$7,210,067.00 | 448                         |
| dumtoRegul                                                                                                                                                                                                                                                                                |                                        | 131 Minute           |                |                             |
|                                                                                                                                                                                                                                                                                           |                                        | Regn                 |                |                             |