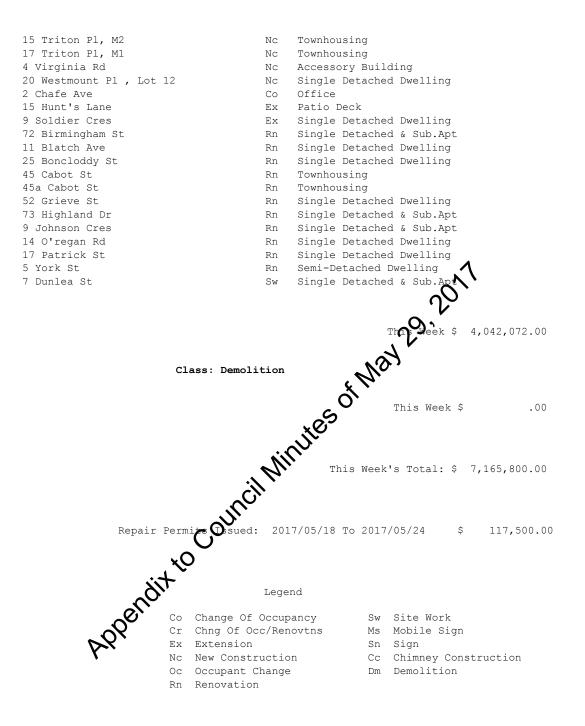

#### **BUILDING PERMITS LIST**

Link to List

Council considered the Building Permits for the period of May 18, 2017 to May 24, 2017.

<u>SJMC2017-05-29/244R</u> Moved – Councillor Puddister; Seconded – Councillor Hann

### Building Permits List Council's May 29, 2017 Regular Meeting

Permits Issued: 2017/05/18 To 2017/05/24

Class: Commercial