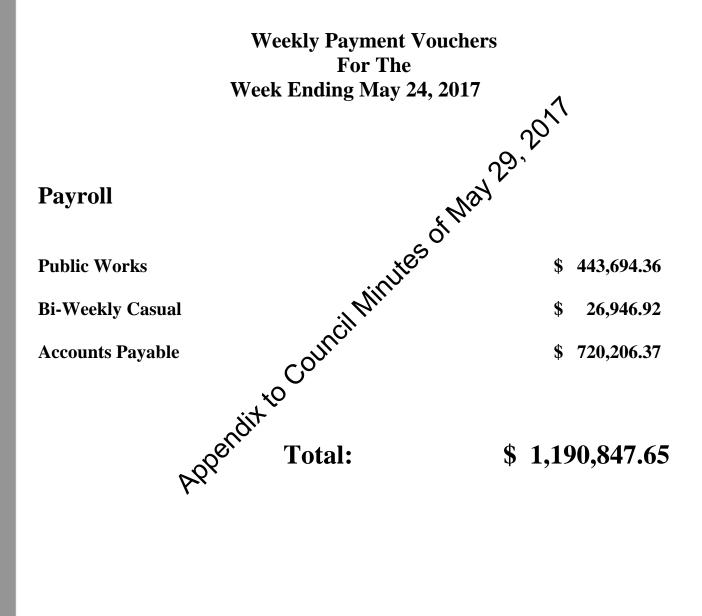

#### **REQUISITIONS, PAYROLLS AND ACCOUNTS**

Link to Memo

Council considered the requisitions, payrolls and accounts for the week ending May 24, 2017.

#### <u>SJMC2017-05-29/245R</u> Moved – Councillor Puddister; Seconded – Councillor Hann

That the requisitions, payrolls and accounts for the week ending May 24, 2017 in the amount of \$1,190,847.65 be approved as presented.

#### CARRIED UNANIMOUSLY