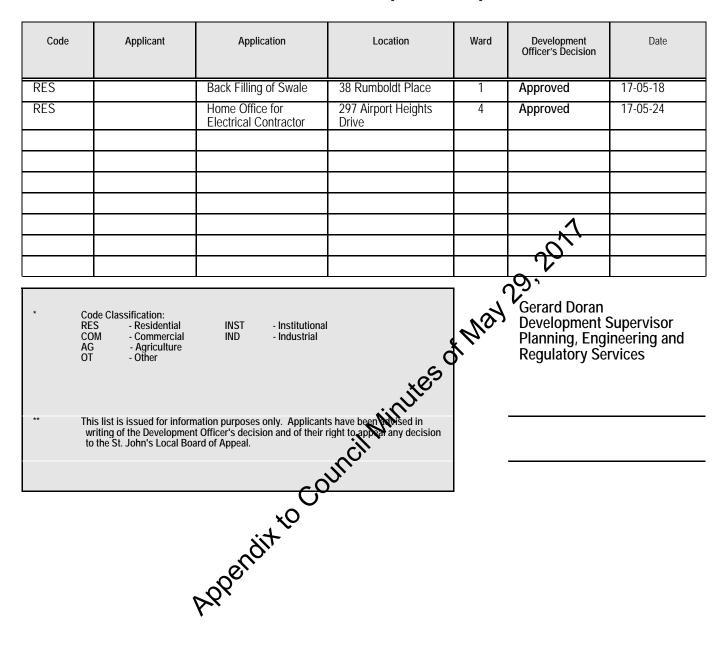

## DEVELOPMENT PERMITS LIST

Council considered, for information, the above-noted for the period May 18, 2017 to May 24, 2017.

#### DEVELOPMENT PERMITS LIST DEPARTMENT OF PLANNING, ENGINEERING AND REGULATORY SERVICES FOR THE PERIOD OF May 18, 2017 TO May 24, 2017