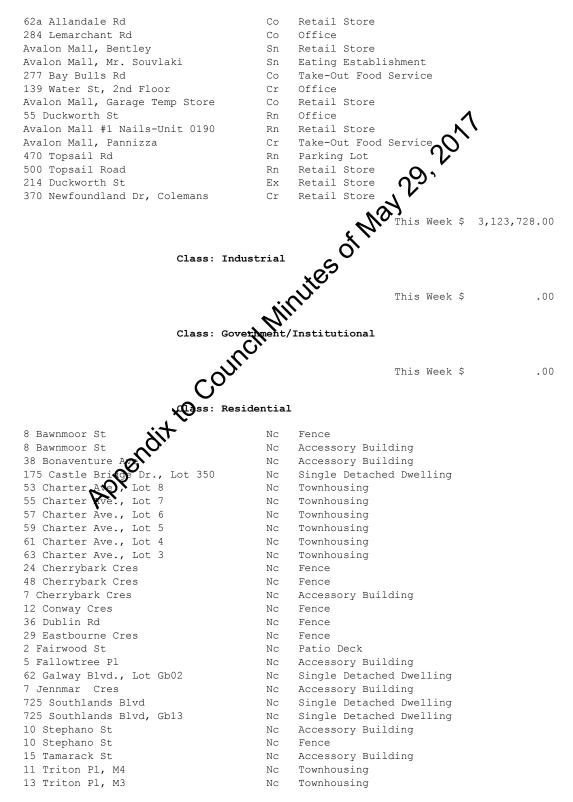

#### **BUILDING PERMITS LIST**

Link to List

Council considered the Building Permits for the period of May 18, 2017 to May 24, 2017.

<u>SJMC2017-05-29/244R</u> Moved – Councillor Puddister; Seconded – Councillor Hann

That the building permits list for the period May 18, 2017 to May 24, 2017 be approved as presented.

### Building Permits List Council's May 29, 2017 Regular Meeting

Permits Issued: 2017/05/18 To 2017/05/24

Class: Commercial