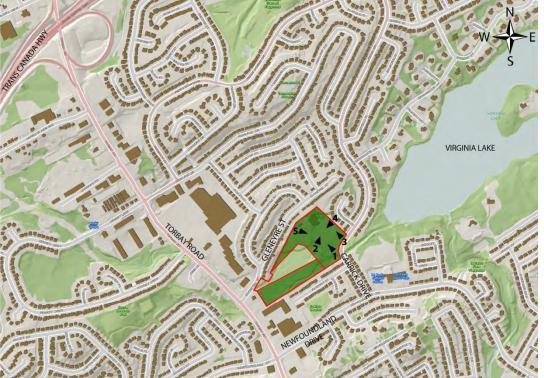

# Location Map

4.

5.

Lower Floor Plan: Mechanical rooms

Main Floor Plan
Program Features:
Lobby
Seniors Room
Child Minding
Youth Room
Administration
Access Control
Pool Change Rooms
25m Lap Pool
Leisure Pool
Gymnasium