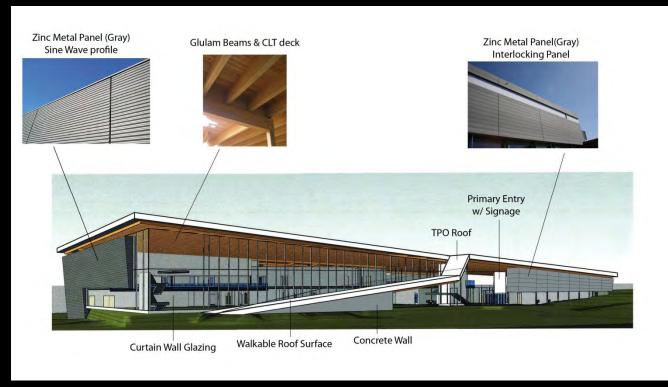

# Location Map















4.



5.











Lower Floor Plan: Mechanical rooms







Main Floor Plan
Program Features:
Lobby
Seniors Room
Child Minding
Youth Room
Administration
Access Control
Pool Change Rooms
25m Lap Pool
Leisure Pool
Gymnasium







### 3D Main Floor Plan







#### **2nd Floor Plan**

Program Features:
Multi- Purpose Room 1
Multi- Purpose Room 2
Multi- Purpose Room 3
Pool Viewing
Exercise Area
Washrooms
Storage







# 3D 2nd Floor Plan







## **Building Sections**











### **Structural Concept**

- Major steel or wood beams for short span
- Glulam beams parallel to 25m pool
- Knife plate connection
- Wood or concrete columns







#### Materials



























## Questions & Comments

#### Program Summary-

Gymnasium 622sm
Child Minding 135sm
Seniors 102sm
Youth 98sm
Multipurpose 1- 144sm
Multipurpose 2- 131sm
Multipurpose 3 -133sm
Natatorium 2603sm