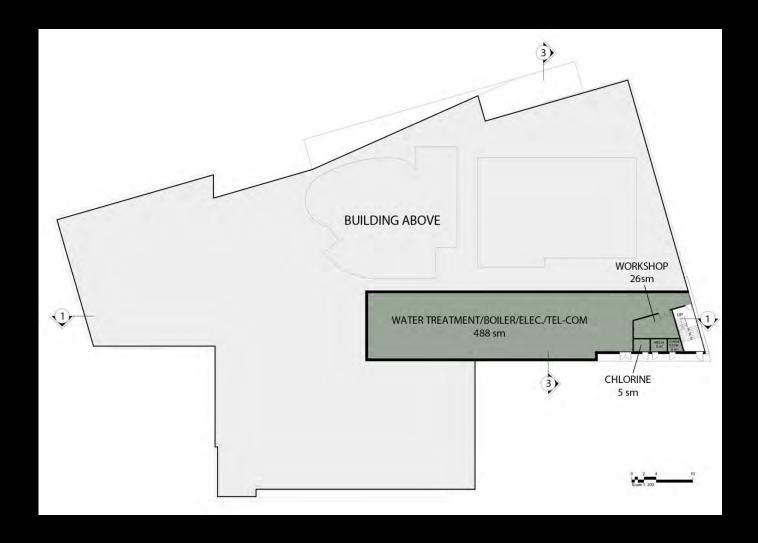

# Location Map

4.

5.

Lower Floor Plan: Mechanical rooms

Main Floor Plan
Program Features:
Lobby
Seniors Room
Child Minding
Youth Room
Administration
Access Control
Pool Change Rooms
25m Lap Pool
Leisure Pool
Gymnasium