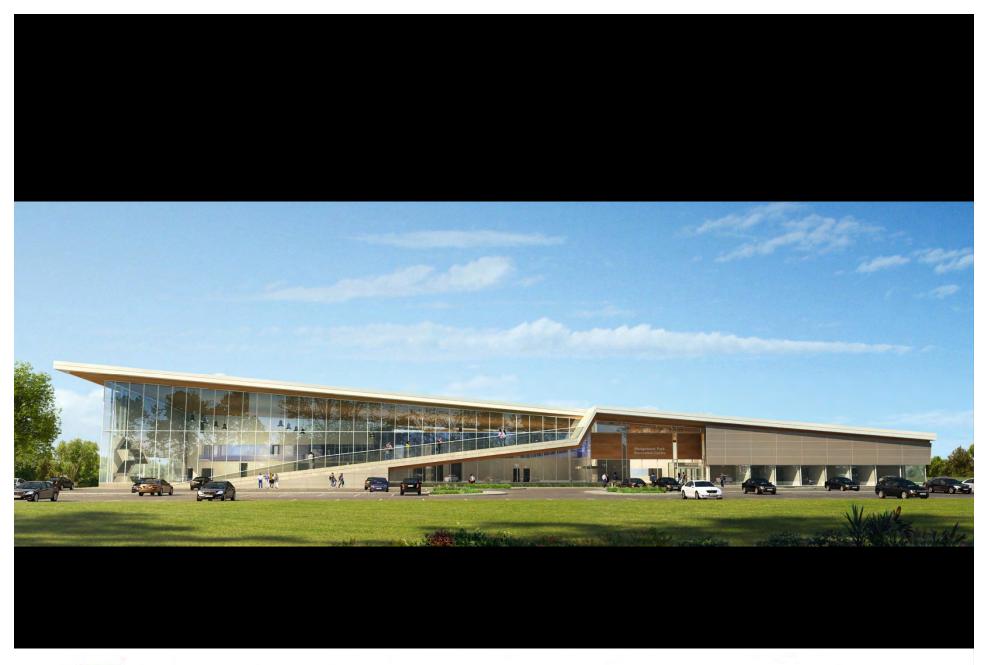

# Location Map















4.



5.











Lower Floor Plan: Mechanical rooms







Main Floor Plan
Program Features:
Lobby
Seniors Room
Child Minding
Youth Room
Administration
Access Control
Pool Change Rooms
25m Lap Pool
Leisure Pool
Gymnasium







### 3D Main Floor Plan







#### **2nd Floor Plan**

Program Features:
Multi- Purpose Room 1
Multi- Purpose Room 2
Multi- Purpose Room 3
Pool Viewing
Exercise Area
Washrooms
Storage







# 3D 2nd Floor Plan







## **Building Sections**











### **Structural Concept**

- Major steel or wood beams for short span
- Glulam beams parallel to 25m pool
- Knife plate connection
- Wood or concrete columns







#### Materials



























## Questions & Comments

#### Program Summary-

Gymnasium 622sm
Child Minding 135sm
Seniors 102sm
Youth 98sm
Multipurpose 1- 144sm
Multipurpose 2- 131sm
Multipurpose 3 -133sm
Natatorium 2603sm