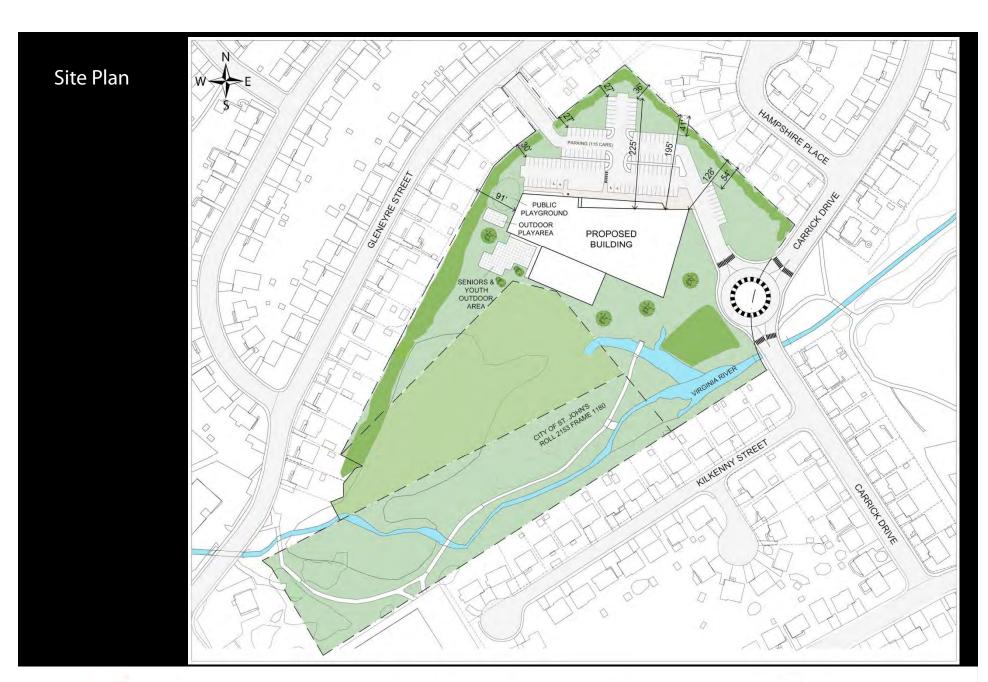

# Location Map















4.



5.











Lower Floor Plan: Mechanical rooms







Main Floor Plan
Program Features:
Lobby
Seniors Room
Child Minding
Youth Room
Administration
Access Control
Pool Change Rooms
25m Lap Pool
Leisure Pool
Gymnasium







### 3D Main Floor Plan







#### **2nd Floor Plan**

Program Features:
Multi- Purpose Room 1
Multi- Purpose Room 2
Multi- Purpose Room 3
Pool Viewing
Exercise Area
Washrooms
Storage







# 3D 2nd Floor Plan







## **Building Sections**











### **Structural Concept**

- Major steel or wood beams for short span
- Glulam beams parallel to 25m pool
- Knife plate connection
- Wood or concrete columns







#### Materials



























## Questions & Comments

#### Program Summary-

Gymnasium 622sm
Child Minding 135sm
Seniors 102sm
Youth 98sm
Multipurpose