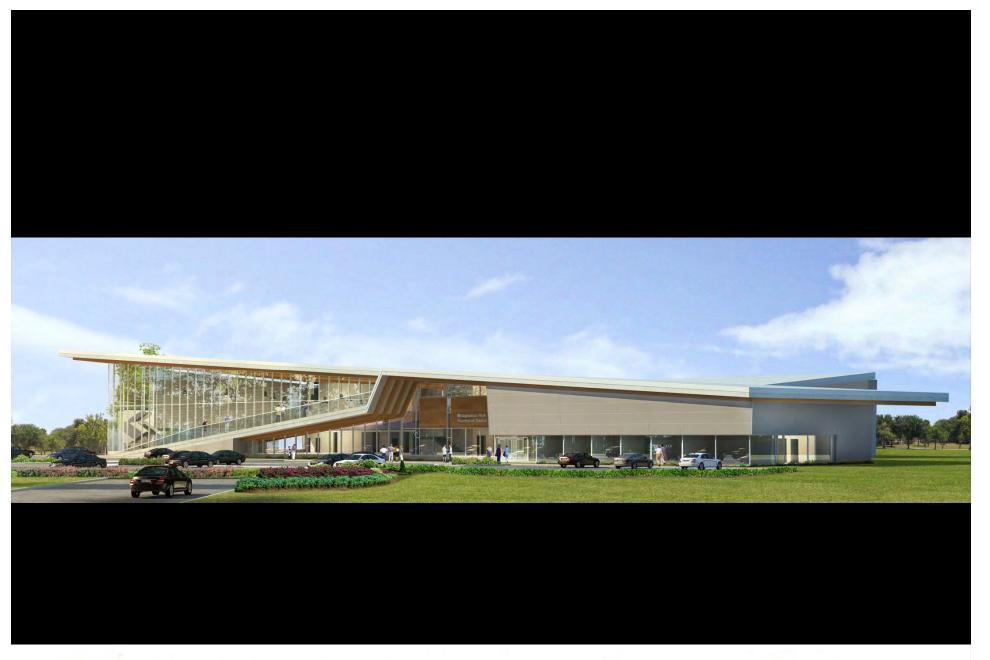

# Location Map















4.



5.











Lower Floor Plan: Mechanical rooms







Main Floor Plan
Program Features:
Lobby
Seniors Room
Child Minding
Youth Room
Administration
Access Control
Pool Change Rooms
25m Lap Pool
Leisure Pool
Gymnasium







### 3D Main Floor Plan







#### **2nd Floor Plan**

Program Features:
Multi- Purpose Room 1
Multi- Purpose Room 2
Multi- Purpose Room 3
Pool Viewing
Exercise Area
Washrooms
Storage







# 3D 2nd Floor Plan







## **Building Sections**











### **Structural Concept**

- Major steel or wood beams for short span
- Glulam beams parallel to 25m pool
- Knife plate connection
- Wood or concrete columns







#### Materials



























## Questions & Comments

#### Program Summary-

Gymnasium 622sm
Child Minding 135sm
Seniors 102sm
Youth 98sm
Multipurpose 1- 144sm
Multipurpose 2- 131sm
Multipurpose 3 -133sm
Natatorium 2603sm