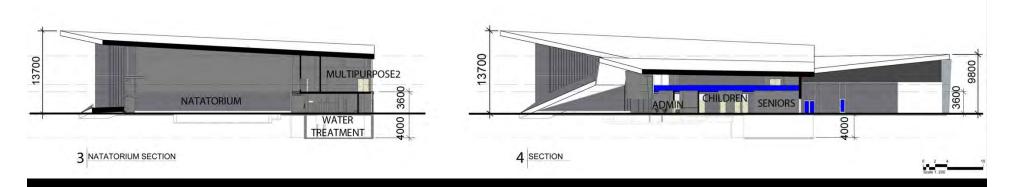

## **Building Sections**

#### Program Summary-

Gymnasium 622sm
Child Minding 135sm
Seniors 102sm
Youth 98sm
Multipurpose 1- 144sm
Multipurpose 2- 131sm
Multipurpose 3 -133sm
Natatorium 2603sm