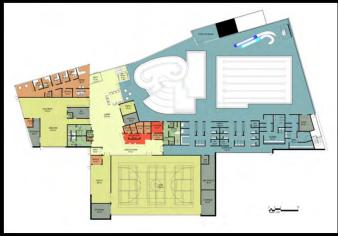

# Location Map

4.

5.

Lower Floor Plan: Mechanical rooms

Main Floor Plan
Program Features:
Lobby
Seniors Room
Child Minding
Youth Room
Administration
Access Control
Pool Change Rooms
25m Lap Pool
Leisure Pool
Gymnasium