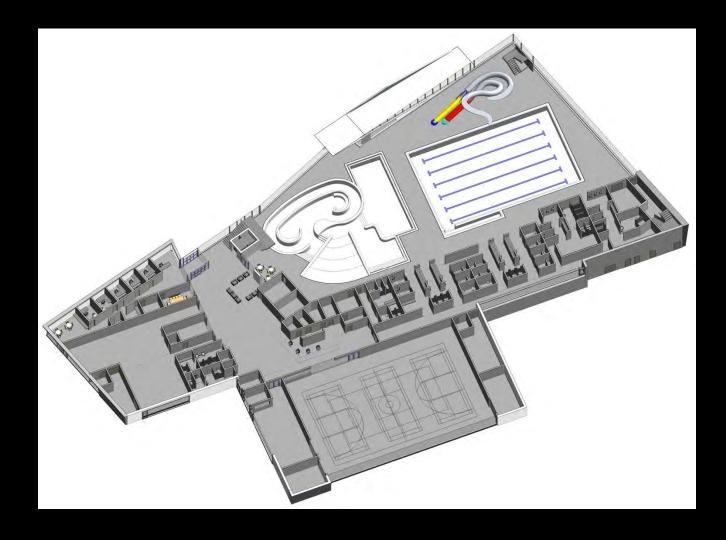

# Location Map















4.



5.











Lower Floor Plan: Mechanical rooms







Main Floor Plan
Program Features:
Lobby
Seniors Room
Child Minding
Youth Room
Administration
Access Control
Pool Change Rooms
25m Lap Pool
Leisure Pool
Gymnasium







### 3D Main Floor Plan







#### **2nd Floor Plan**

Program Features:
Multi- Purpose Room 1
Multi- Purpose Room 2
Multi- Purpose Room 3
Pool Viewing
Exercise Area
Washrooms
Storage







# 3D 2nd Floor Plan







## **Building Sections**











### **Structural Concept**

- Major steel or wood beams for short span
- Glulam beams parallel to 25m pool
- Knife plate connection
- Wood or concrete columns







#### Materials



























## Questions & Comments

#### Program Summary-

Gymnasium 622sm
Child Minding 135sm
Seniors 102sm
Youth 98sm
Multipurpose 1- 144sm
Multipurpose 2- 131sm
Multipurpose 3 -133sm
Natatorium 2603sm