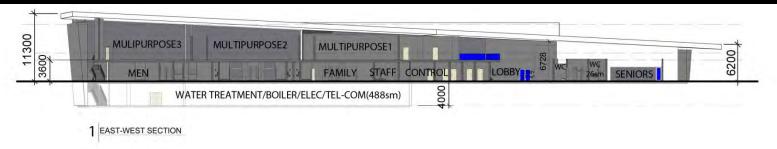

## **Building Sections**

#### Program Summary-

Gymnasium 622sm
Child Minding 135sm
Seniors 102sm
Youth 98sm
Multipurpose 1- 144sm
Multipurpose 2- 131sm
Multipurpose 3 -133sm
Natatorium 2603sm