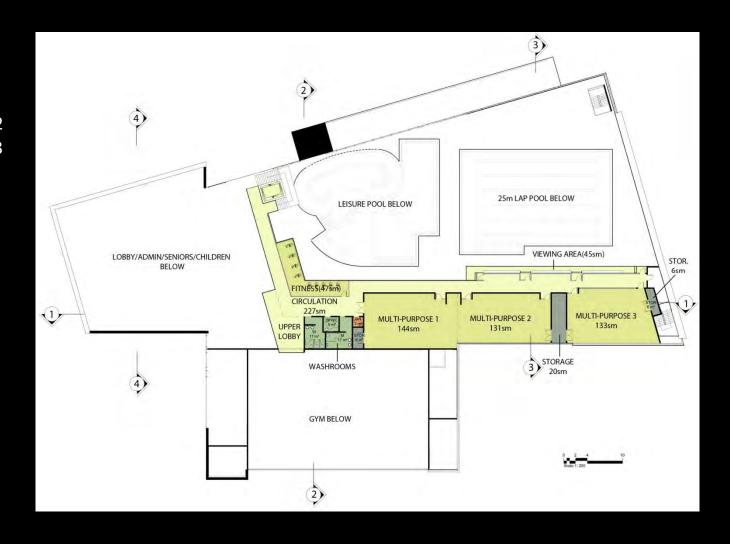

#### **2nd Floor Plan**

Program Features:
Multi- Purpose Room 1
Multi- Purpose Room 2
Multi- Purpose Room 3
Pool Viewing
Exercise Area
Washrooms
Storage

#### Program Summary-

Gymnasium 622sm
Child Minding 135sm
Seniors 102sm
Youth 98sm
Multipurpose 1- 144sm
Multipurpose 2- 131sm
Multipurpose 3 -133sm
Natatorium 2603sm