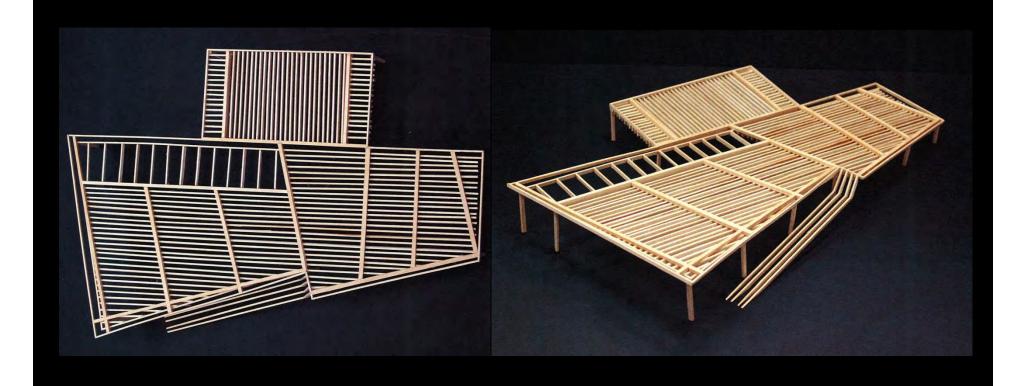

### **Structural Concept**

- Major steel or wood beams for short span
- Glulam beams parallel to 25m pool
- Knife plate connection
- Wood or concrete columns