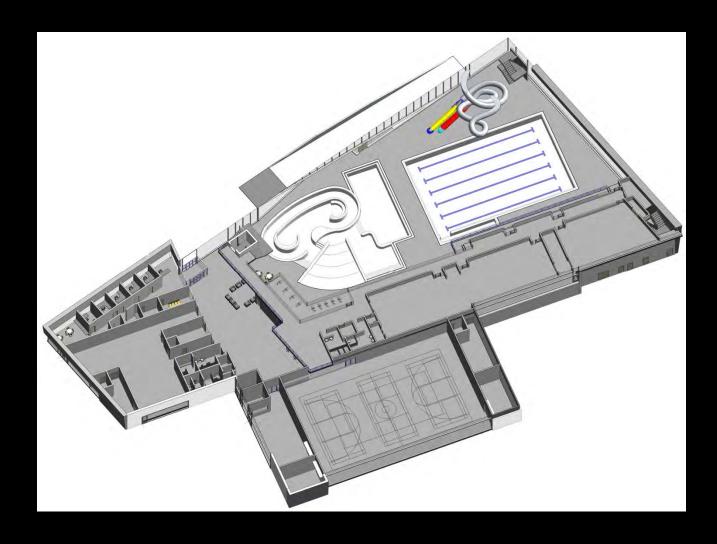

# Location Map















4.



5.











Lower Floor Plan: Mechanical rooms







Main Floor Plan
Program Features:
Lobby
Seniors Room
Child Minding
Youth Room
Administration
Access Control
Pool Change Rooms
25m Lap Pool
Leisure Pool
Gymnasium







### 3D Main Floor Plan







#### **2nd Floor Plan**

Program Features:
Multi- Purpose Room 1
Multi- Purpose Room 2
Multi- Purpose Room 3
Pool Viewing
Exercise Area
Washrooms
Storage







# 3D 2nd Floor Plan







## **Building Sections**











### **Structural Concept**

- Major steel or wood beams for short span
- Glulam beams parallel to 25m pool
- Knife plate connection
- Wood or concrete columns







#### Materials



























## Questions & Comments

#### Program Summary-

Gymnasium 622sm
Child Minding 135sm
Seniors 102sm
Youth 98sm
Multipurpose 1- 144sm
Multipurpose 2- 131sm
Multipurpose 3 -133sm
Natatorium 2603sm