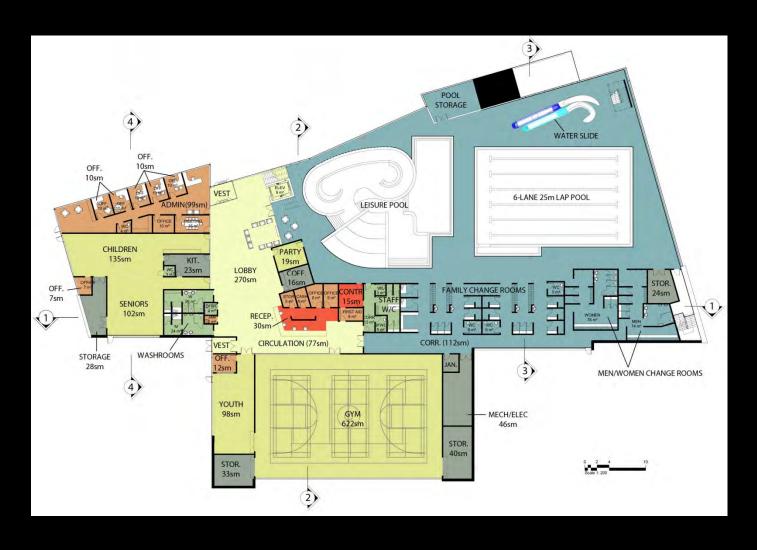

# Location Map

4.

5.

Lower Floor Plan: Mechanical rooms

Main Floor Plan
Program Features:
Lobby
Seniors Room
Child Minding
Youth Room
Administration
Access Control
Pool Change Rooms
25m Lap Pool
Leisure Pool
Gymnasium

#### Program Summary-

Gymnasium 622sm
Child Minding 135sm
Seniors 102sm
Youth 98sm
Multipurpose 1- 144sm
Multipurpose 2- 131sm
Multipurpose 3 -133sm
Natatorium 2603sm