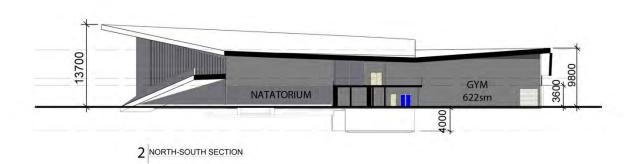

## **Building Sections**

#### Program Summary-

Gymnasium 622sm
Child Minding 135sm
Seniors 102sm
Youth 98sm
Multipurpose 1- 144sm
Multipurpose 2- 131sm
Multipurpose 3 -133sm
Natatorium 2603sm