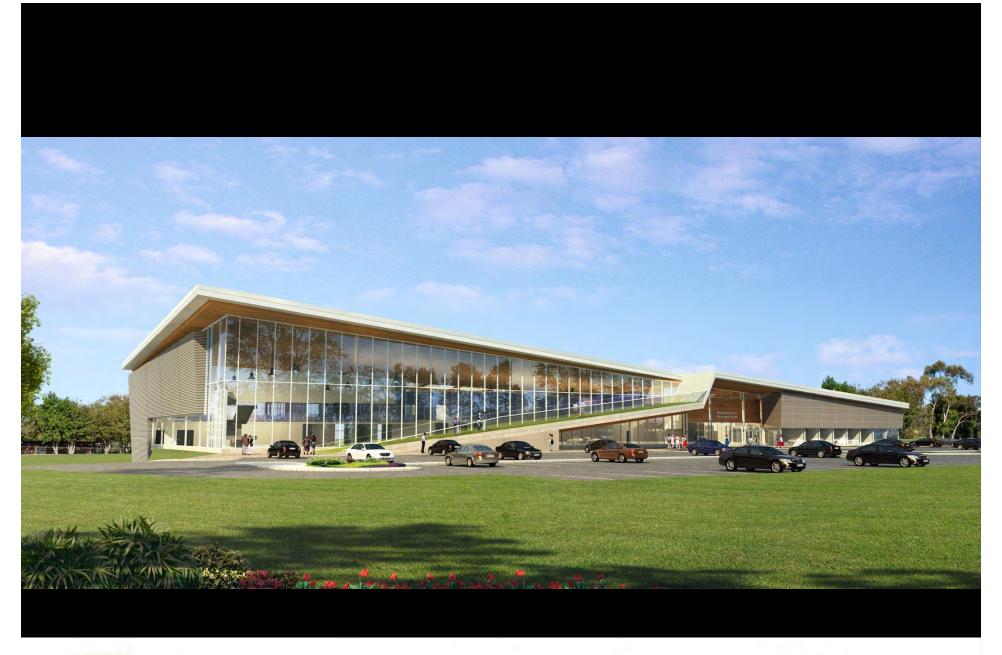

# Location Map















4.



5.











Lower Floor Plan: Mechanical rooms







Main Floor Plan
Program Features:
Lobby
Seniors Room
Child Minding
Youth Room
Administration
Access Control
Pool Change Rooms
25m Lap Pool
Leisure Pool
Gymnasium







### 3D Main Floor Plan







#### **2nd Floor Plan**

Program Features:
Multi- Purpose Room 1
Multi- Purpose Room 2
Multi- Purpose Room 3
Pool Viewing
Exercise Area
Washrooms
Storage







# 3D 2nd Floor Plan







## **Building Sections**











### **Structural Concept**

- Major steel or wood beams for short span
- Glulam beams parallel to 25m pool
- Knife plate connection
- Wood or concrete columns







#### Materials



























## Questions & Comments

#### Program Summary-

Gymnasium 622sm
Child Minding 135sm
Seniors 102sm
Youth 98sm
Multipurpose 1- 144sm
Multipurpose 2- 131sm
Multipurpose 3 -133sm
Natatorium 2603sm